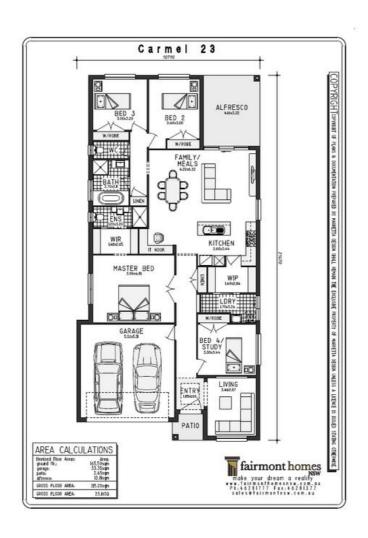

## 5 Eacott Street, Leppington, NSW 2179

House: 4 1 2 = 2 = 2

House: 4 | 2 = 2 = 2