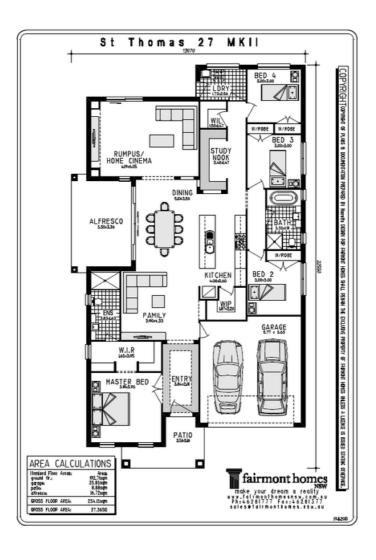

## Award Winning Design - St Thomas 27mk2

\$830,500

FIXED PRICE House and Land Package, proudly brought to you by Award Winning, Family Owned, Fairmont Homes (NSW)

## Including:

- FIXED PRICE Site Costs
- Full Rendered Hebel Panels
- Steel Frame
- Colorbond Roof
- Raked Ceiling
- 90cm appliances (Freestanding Cooker)
- All Council and BASIX requirements
- 3 coat paint system
- 20mm caesarstone kitchen benchs
- Tiling to Alfresco and Porch
- Ducted Air-Conditioning
- Concrete Driveway
- Tiling and carpet (including alfresco and patio)
- Outdoor Tiled alfresco (with roof over)
- Roof Sarking
- Developer compliance (where applicable)
- Stone benchtops to Vanities