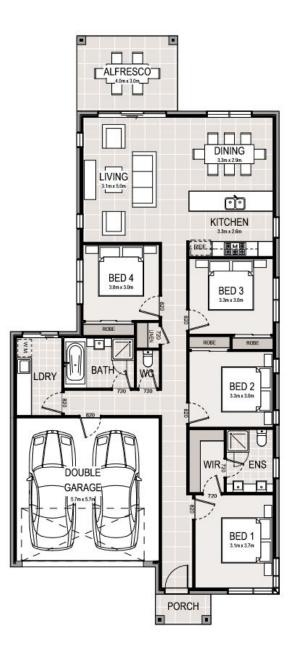

## Land size: 364m<sup>2</sup>

| Porch<br>TOTAL | 2.64m²   |
|----------------|----------|
| Garage         | 35.01m²  |
| Living         | 140.40m² |

**Disclaimer:** Please note that this material was produced prior to construction and is intended as an indication of the items to be included and/or the general layout of the property and is merely indicative and should not be constituding an offer, guarantee or contract. The Vendor reserves the right to make changes, alter, amend or change at any time the dimensions, areas, fittings, finishes, specifications items detailed here in without reference to or approval by the purchaser. This material should be read in conjunction with any Contract for Sale. All furniture illustrated is indicative only and is not included in the sale.