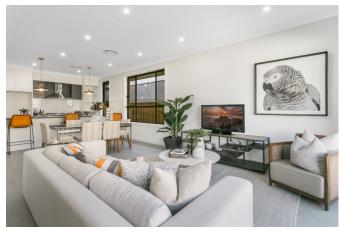

## TURNKEY HOUSE & LAND PACKAGES - INCLUSIONS

All homes include quality fixtures & fittings such as:

- Stylish interiors offering three preselected colour schemes
- 20mm reconstituted stone kitchen benchtop with square edge
- Laminated timber flooring or ceramic tiles to living and dining area
- First grade quality carpet to remaining areas
- Down lights to entry, hallway and wet areas, oyster lights to living, dining and bedrooms
- Landscaping to both front and backyards, fencing and driveways
- Air-conditioning
- Quality Kitchen Appliances
- Soft close to drawers
- Door Bell, Clothesline, Letter Box