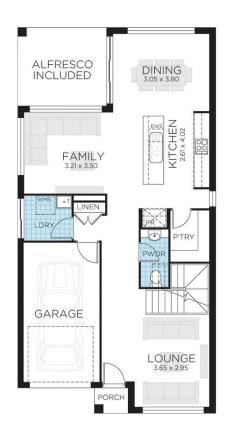

### Package inclusions Essence 22 with Urban façade

When it comes to living space, the Essence is in a class of its own. This design gives two separate living areas in a home compact enough to fit onto smaller blocks. The open planned living at the rear of the home creates a link between indoor and outdoor spaces that the entire family will enjoy.

## Lot 280 Aspect | Austral by Rawson Communities Estate

**AUSTRAL** 

| Ground Floor   | 84.88m <sup>2</sup> |
|----------------|---------------------|
| First Floor    | 90.18m <sup>2</sup> |
| Garage         | 18.5m <sup>2</sup>  |
| Porch          | 1.33m <sup>2</sup>  |
| Alfresco       | 10.81m <sup>2</sup> |
| Total          | 205.7m <sup>2</sup> |
| Overall Width  | 7.8m                |
| Overall Length | 15.2m               |