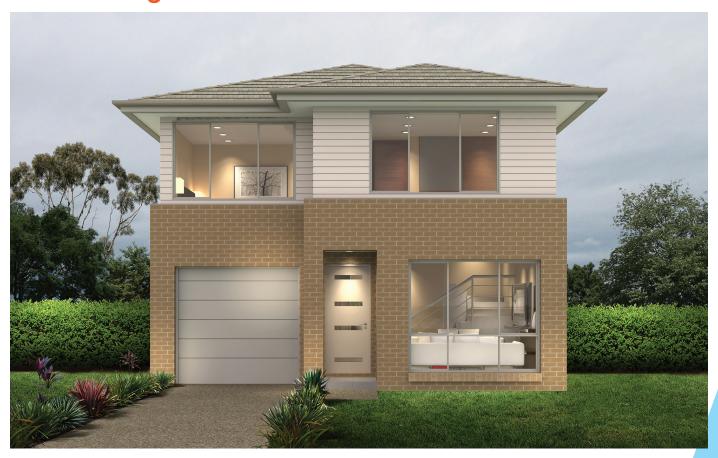

### **Essence 22**

## Lot 280 Aspect | Austral by Rawson Communities Estate

Lot size 276m<sup>2</sup> (11m x 25.16m)

### Package inclusions Essence 22 with Urban façade

When it comes to living space, the Essence is in a class of its own. This design gives two separate living areas in a home compact enough to fit onto smaller blocks. The open planned living at the rear of the home creates a link between indoor and outdoor spaces that the entire family will enjoy.