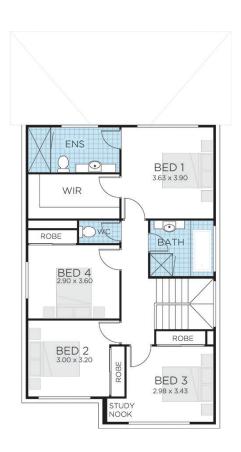

### Package inclusions Essence 22 with Urban façade

When it comes to living space, the Essence is in a class of its own. This design gives two separate living areas in a home compact enough to fit onto smaller blocks. The open planned living at the rear of the home creates a link between indoor and outdoor spaces that the entire family will enjoy.

## Lot 280 Aspect | Austral by Rawson Communities Estate

**AUSTRAL** 

| Ground Floor   | 84.88m <sup>2</sup> |
|----------------|---------------------|
| First Floor    | 90.18m <sup>2</sup> |
| Garage         | 18.5m <sup>2</sup>  |
| Porch          | 1.33m <sup>2</sup>  |
| Alfresco       | 10.81m <sup>2</sup> |
| Total          | 205.7m <sup>2</sup> |
| Overall Width  | 7.8m                |
| Overall Length | 15.2m               |