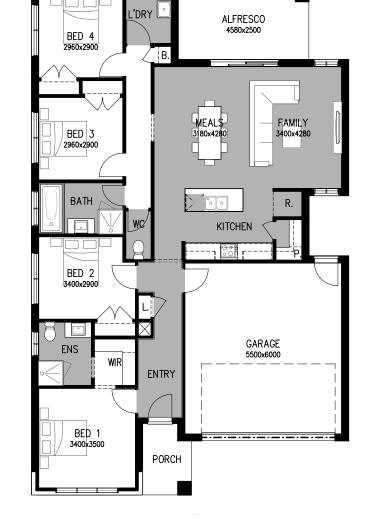

### HAVEN HILL ESTATE

HOUSE AREA 180.14m<sup>2</sup>

TITLE RELEASE TITLED

LAND AREA

HOUSE PRICE \$260,055

LAND PRICE \$235,000

TOTAL PRICE \$495,055