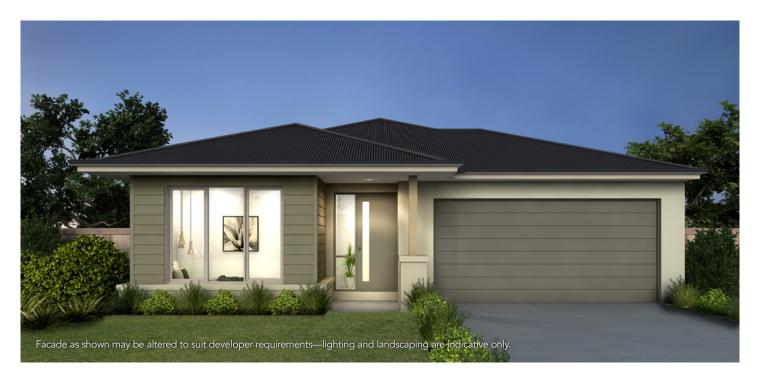

# **GLENELG 19**

### TORQUAY FACADE

\$495,055

**4.0 2.0 2.0** 



## LOT 89 SOPHORA RD HOLMVIEW

503m<sup>2</sup>

### HAVEN HILL ESTATE

HOUSE AREA 180.14m<sup>2</sup>

TITLE RELEASE TITLED

LAND AREA

HOUSE PRICE \$260,055

LAND PRICE \$235,000

TOTAL PRICE \$495,055

#### **TURNKEY INCLUSIONS**



Full turnkey package



Fixed price (including site costs)



Split cycle cooling system to family room



Venetians and Holland blinds to all windows



Quality carpet and tiled flooring throughout



Fully landscaped front and rear gardens, including coloured concrete driveway, path and rear outdoor living area, fences to sides and rear, clothesline and letterbox

NOTE: Minimum lot size may vary depending on the estate design guidelines and building envelopes. Floor plan areas may vary slightly in size depending on facade selection. Floor plans shown are