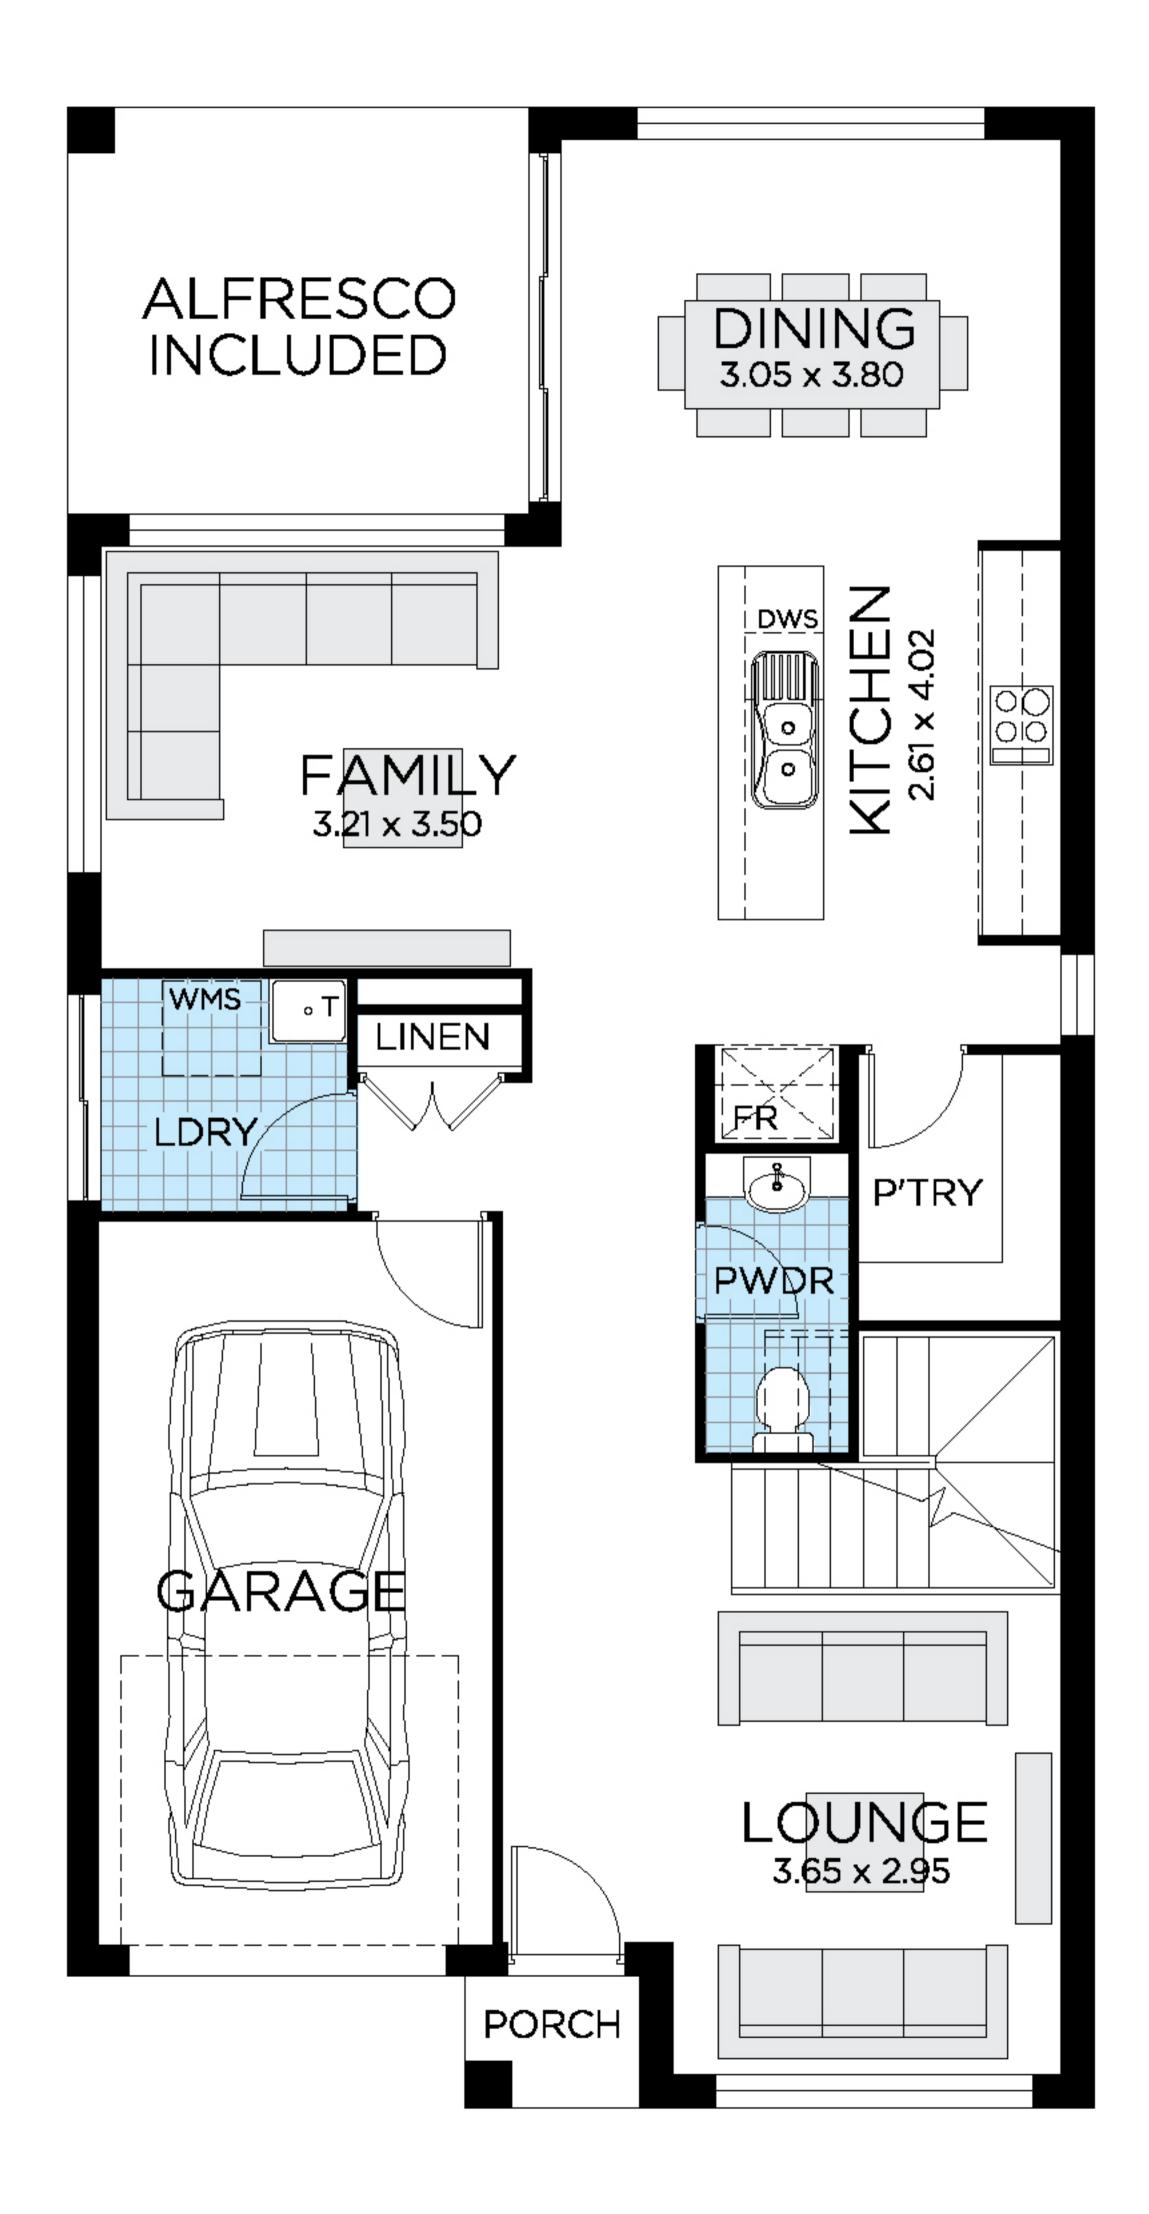

## Package inclusions Verve 18 with Urban façade

Verve features four bedrooms, including a master suite with walk-in-robes and ensuite, and an integrated kitchen, family and dining room that flows through to a spacious alfresco area.