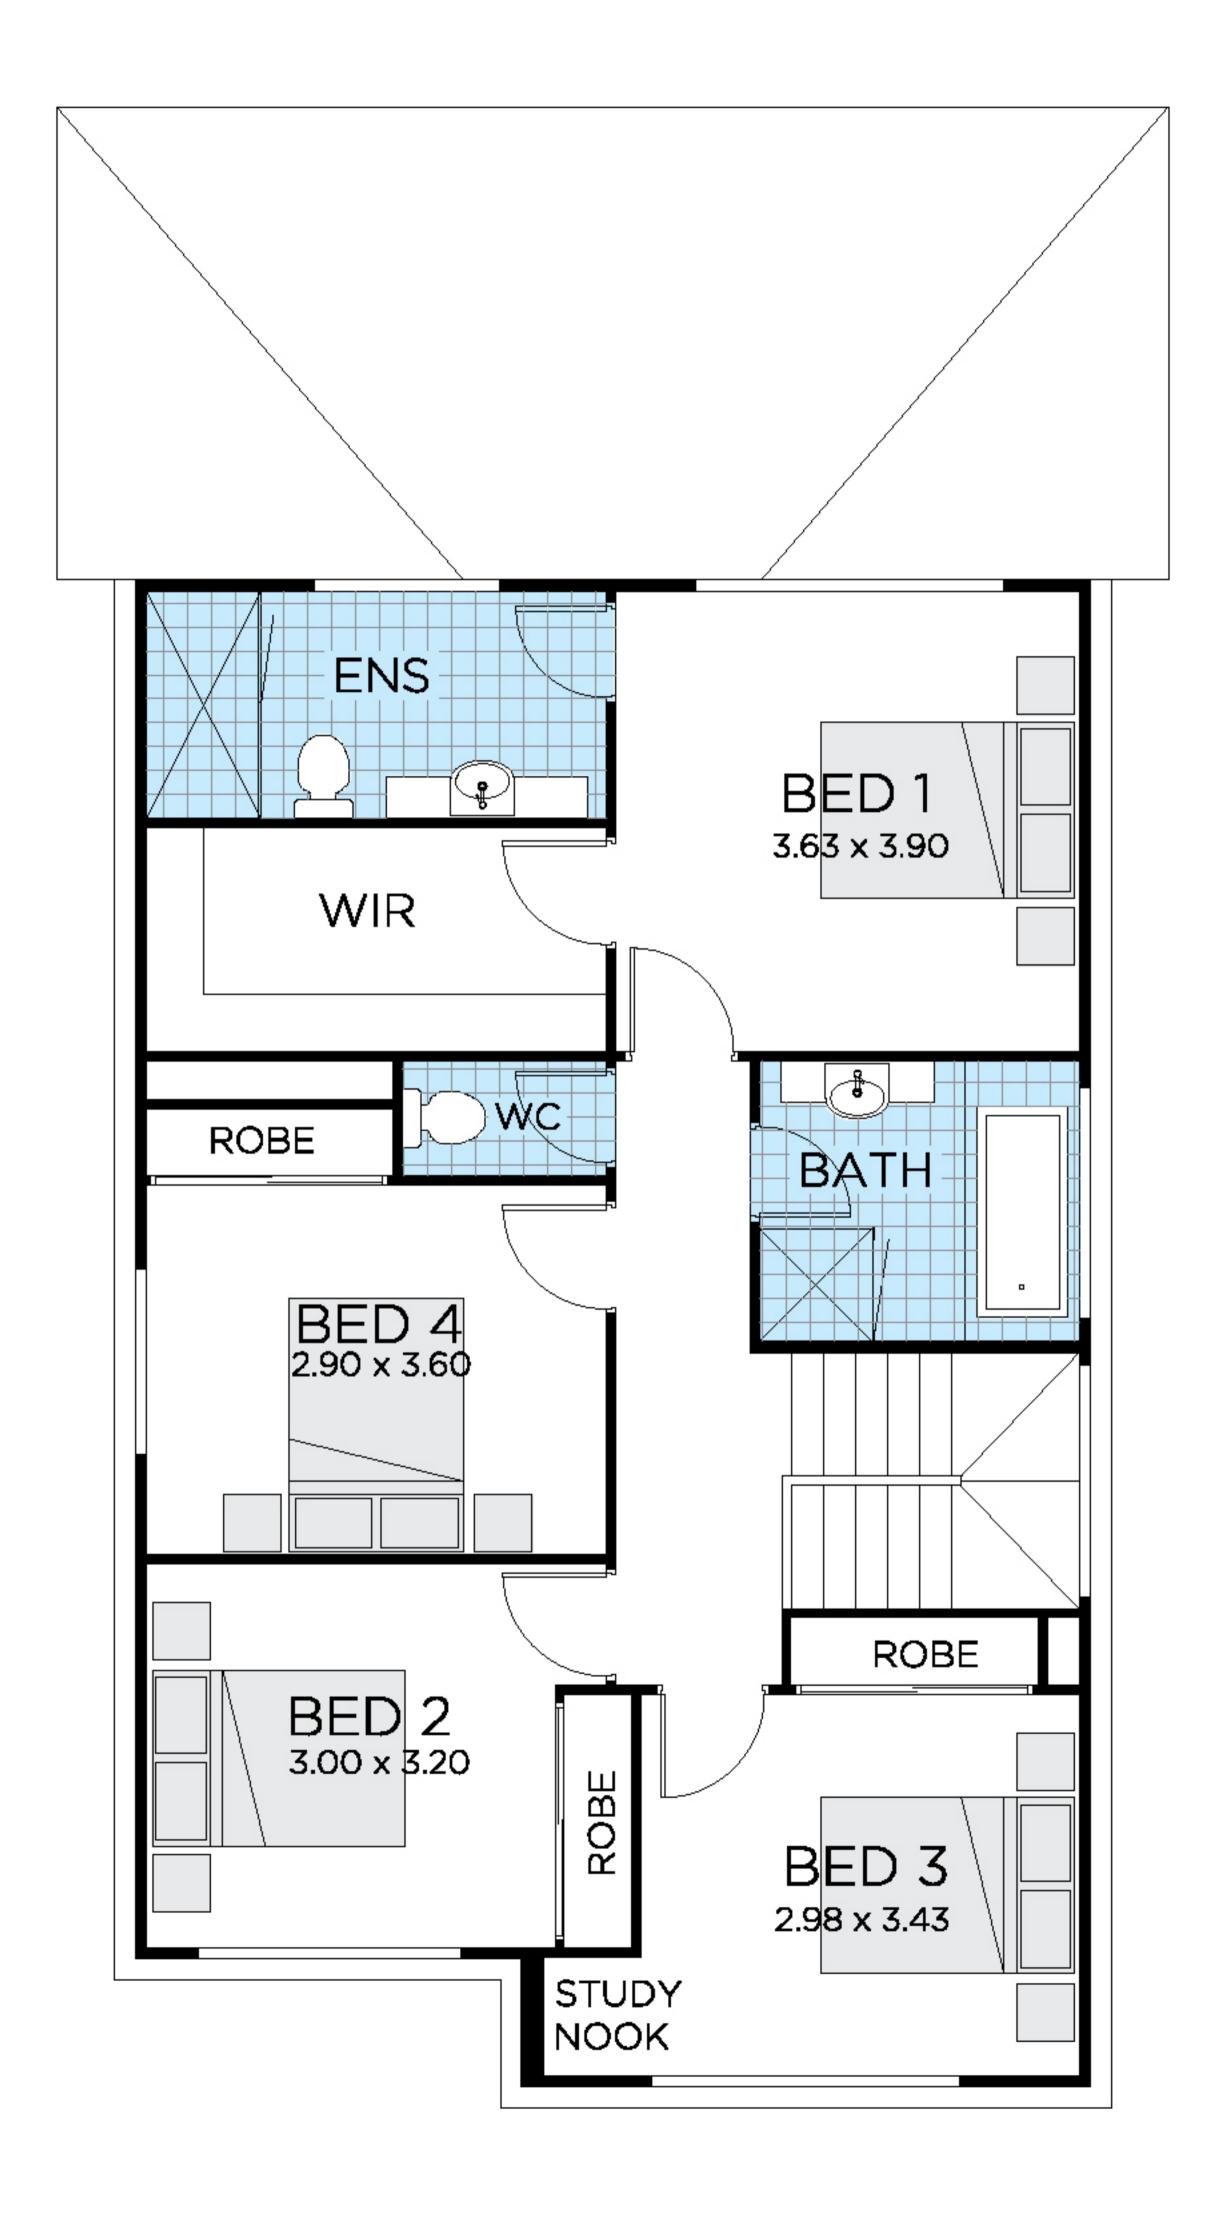

## Package inclusions Verve 18 with Urban façade

Verve features four bedrooms, including a master suite with walk-in-robes and ensuite, and an integrated kitchen, family and dining room that flows through to a spacious alfresco area.