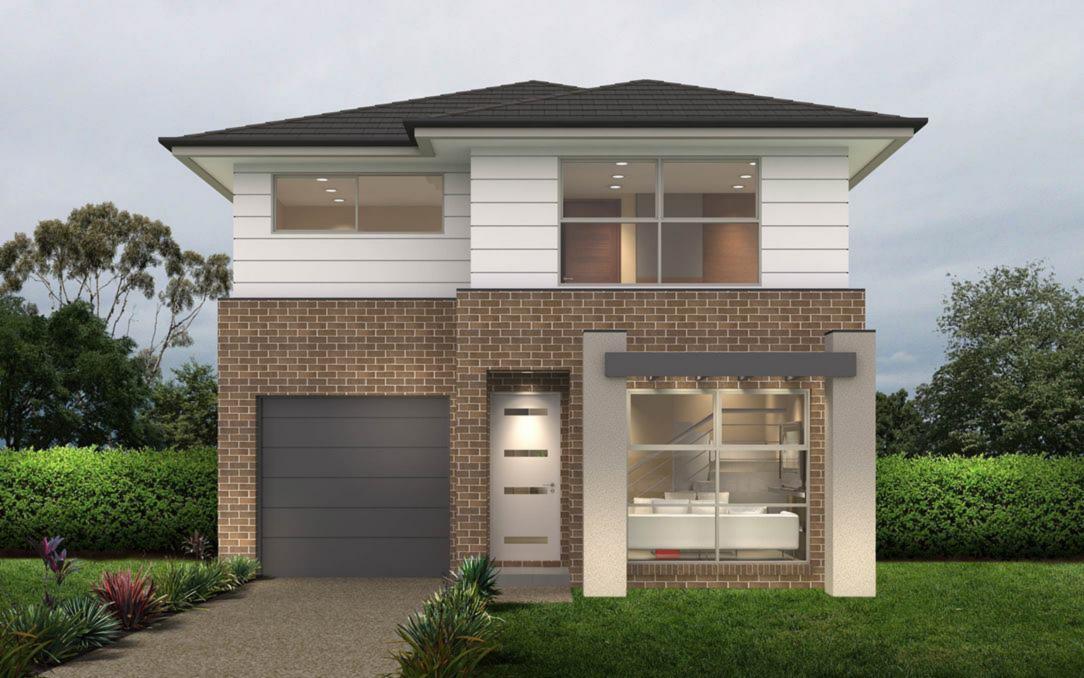

## Package inclusions Verve 18 with Urban façade

Verve features four bedrooms, including a master suite with walk-in-robes and ensuite, and an integrated kitchen, family and dining room that flows through to a spacious alfresco area.