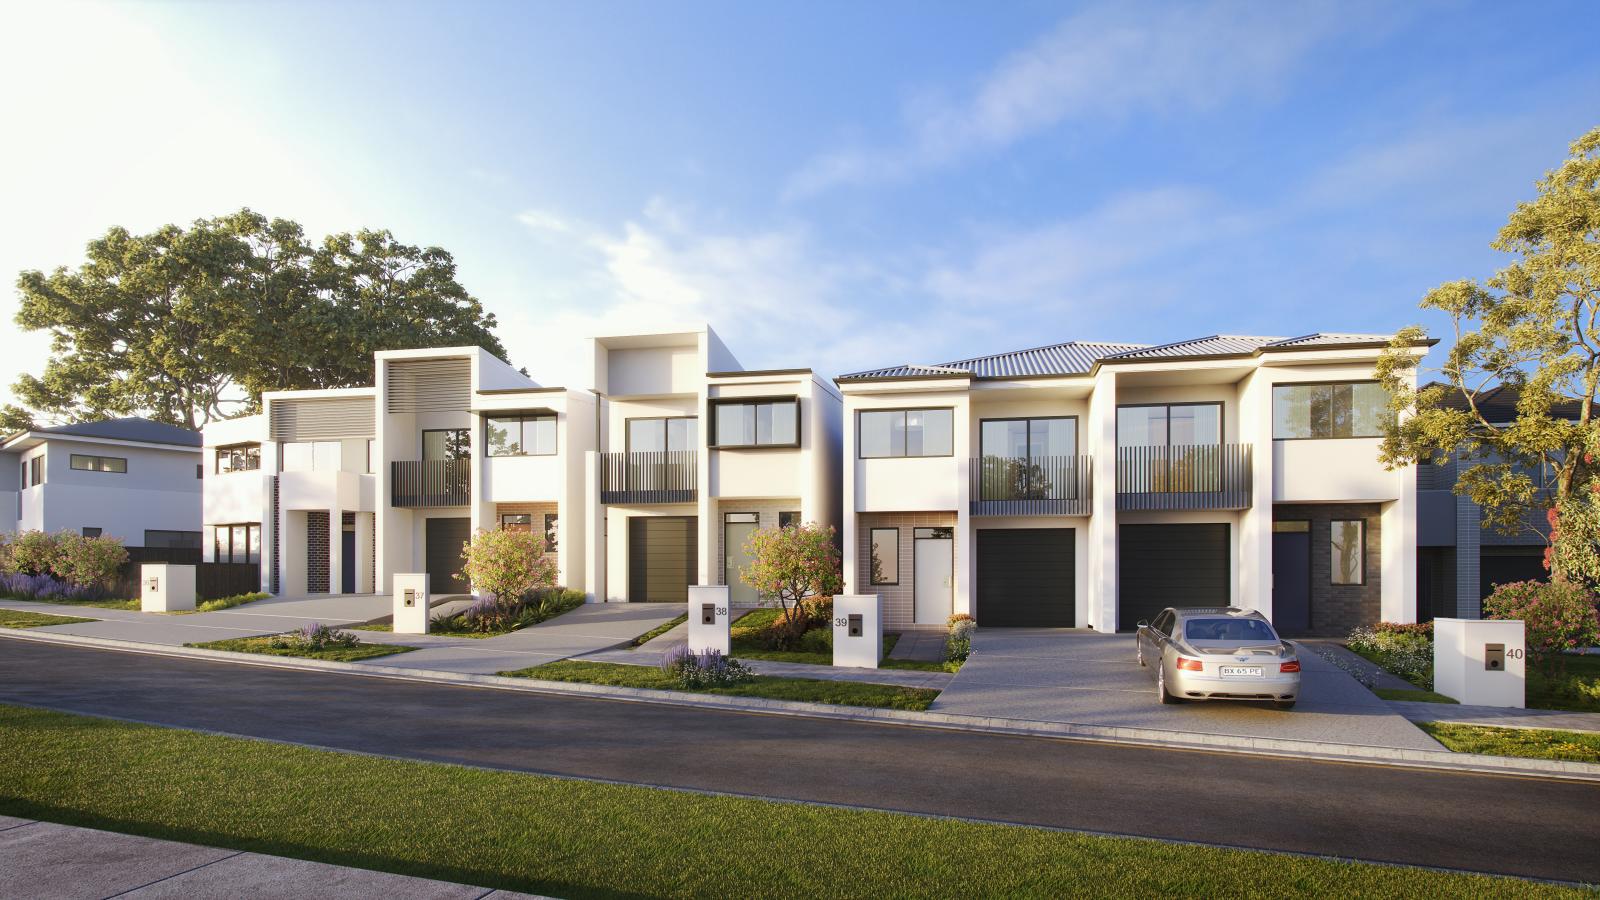

## DAHLIA

## SCHEDULE OF FINISHES

| GENERAL            | DESIGN              | A combination of Face Brickwork and lightweight construction including Autoclaved aerated concrete<br>panels with render coat applied finish and Painted Cladding boards                            | ROOM         | VANITY<br>TOILET SUITE       | Mini wa<br>Close c |
|--------------------|---------------------|-----------------------------------------------------------------------------------------------------------------------------------------------------------------------------------------------------|--------------|------------------------------|--------------------|
|                    | ENERGY RATING       | Insulation Batts to all external Walls and ceilings to each dwelling