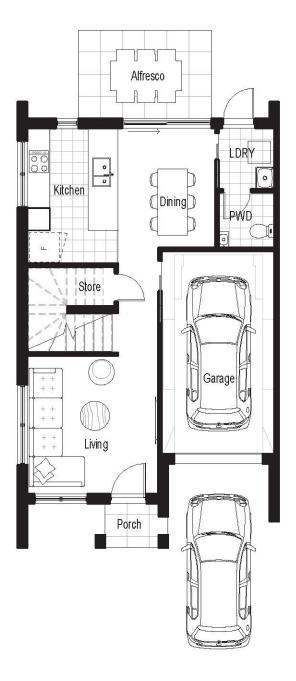

## DAHLIA

## SCHEDULE OF FINISHES

| GENERAL            | DESIGN              | A combination of Face Brickwork and lightweight construction including Autoclaved aerated concrete<br>panels with render coat applied finish and Painted Cladding boards                            | ROOM         | VANITY<br>TOILET SUITE       | Mini wa<br>Close c |
|--------------------|---------------------|-----------------------------------------------------------------------------------------------------------------------------------------------------------------------------------------------------|--------------|------------------------------|--------------------|
|                    | ENERGY RATING       | Insulation Batts to all external Walls and ceilings to each dwelling