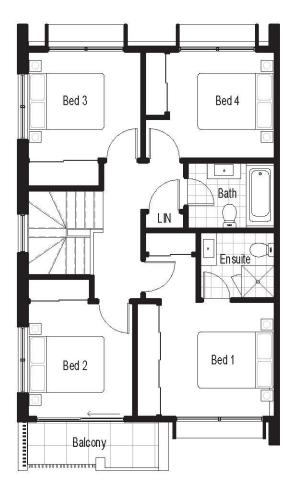

## DAHLIA

## SCHEDULE OF FINISHES

| GENERAL            | DESIGN              | A combination of Face Brickwork and lightweight construction including Autoclaved aerated concrete<br>panels with render coat applied finish and Painted Cladding boards                            | ROOM         | VANITY<br>TOILET SUITE       | Mini wa<br>Close c |
|--------------------|---------------------|-----------------------------------------------------------------------------------------------------------------------------------------------------------------------------------------------------|--------------|------------------------------|--------------------|
|                    | ENERGY RATING       | Insulation Batts to all external Walls and ceilings to each dwelling