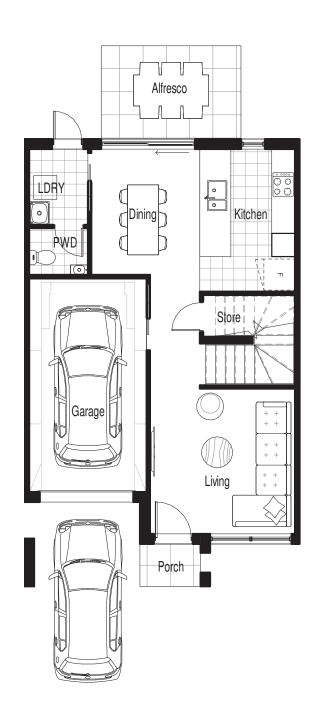

## SCHEDULE OF FINISHES

| GENERAL            | DESIGN                | A combination of Face Brickwork and lightweight construction including Autoclaved aerated concrete panels with render coat applied finish and Painted Cladding boards                                                                                          |
|--------------------|-----------------------|----------------------------------------------------------------------------------------------------------------------------------------------------------------------------------------------------------------------------------------------------------------|
|                    | <b>ENERGY RATING</b>  | Insulation Batts to all external Walls and ceilings to each dwelling