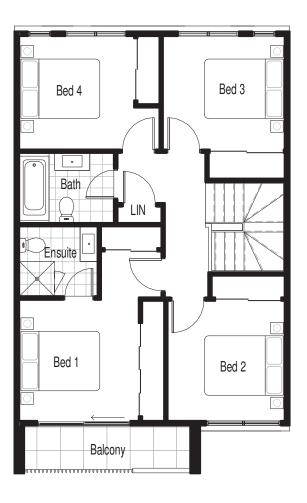

## SCHEDULE OF FINISHES

| GENERAL            | DESIGN                | A combination of Face Brickwork and lightweight construction including Autoclaved aerated concrete panels with render coat applied finish and Painted Cladding boards                                                                                          |
|--------------------|-----------------------|----------------------------------------------------------------------------------------------------------------------------------------------------------------------------------------------------------------------------------------------------------------|
|                    | <b>ENERGY RATING</b>  | Insulation Batts to all external Walls and ceilings to each dwelling