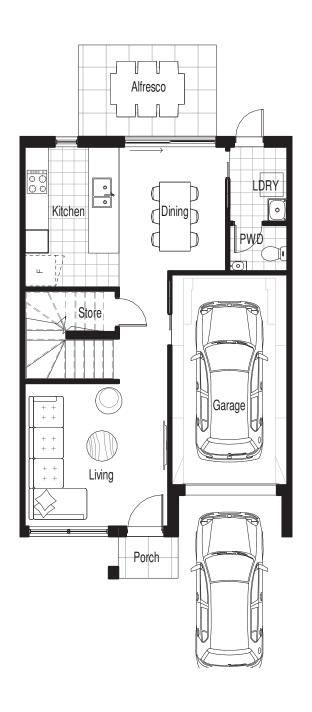

## SCHEDULE OF FINISHES

| GENERAL            | DESIGN                | A combination of Face Brickwork and lightweight construction including Autoclaved aerated concrete panels with render coat applied finish and Painted Cladding boards                                                                                          |
|--------------------|-----------------------|----------------------------------------------------------------------------------------------------------------------------------------------------------------------------------------------------------------------------------------------------------------|
|                    | <b>ENERGY RATING</b>  | Insulation Batts to all external Walls and ceilings to each dwelling