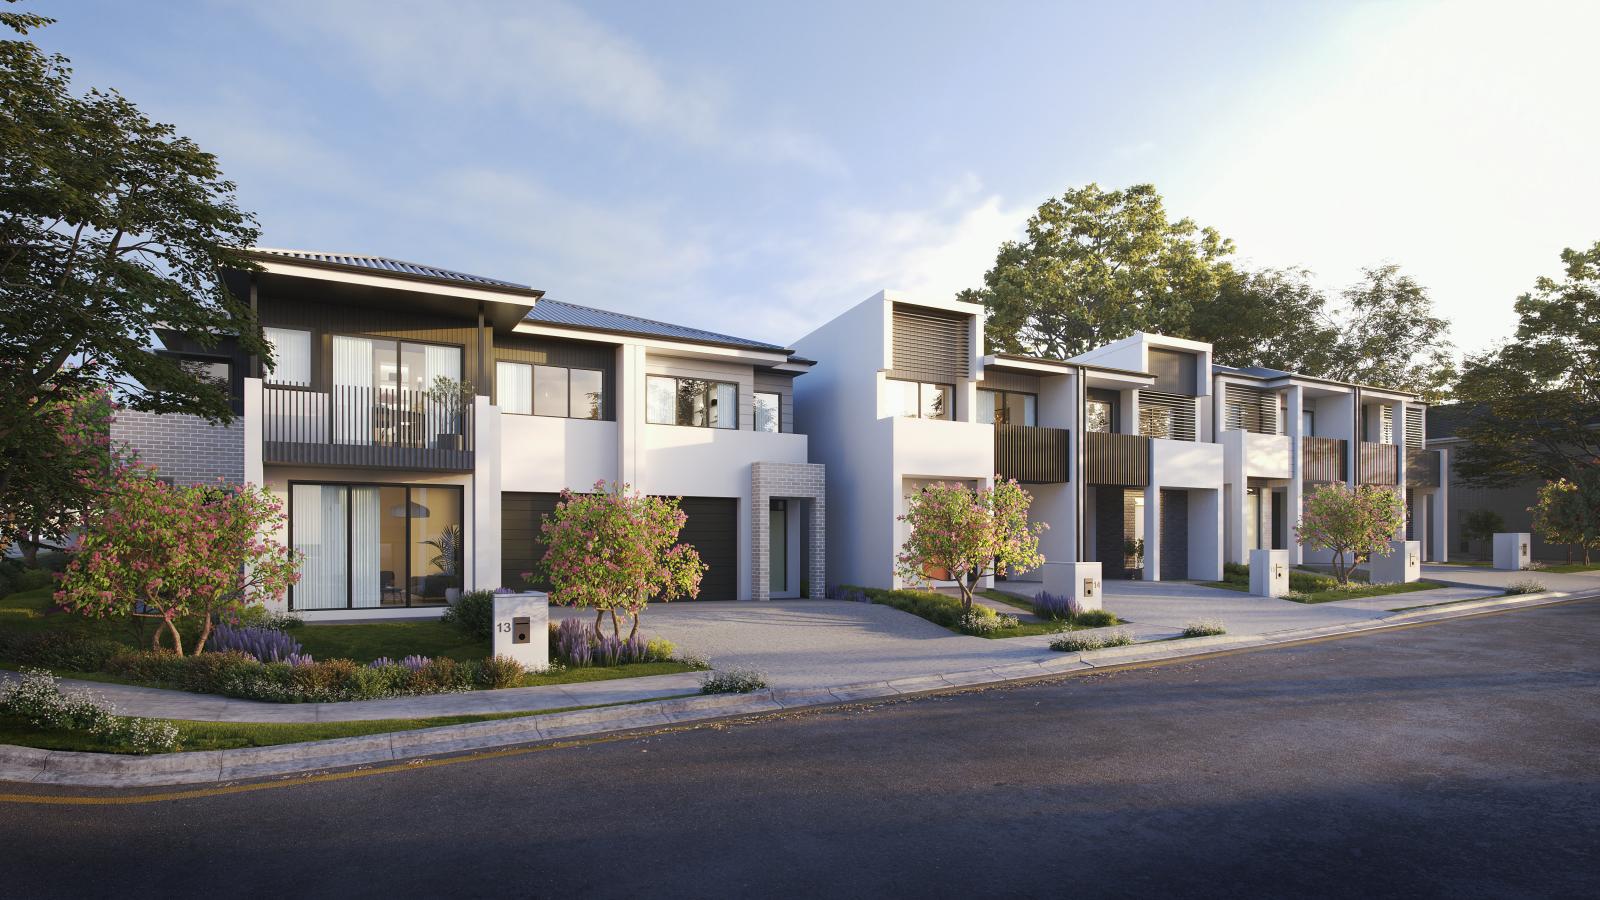

## SCHEDULE OF FINISHES

| GENERAL            | DESIGN                | A combination of Face Brickwork and lightweight construction including Autoclaved aerated concrete panels with render coat applied finish and Painted Cladding boards                                                                                          |
|--------------------|-----------------------|----------------------------------------------------------------------------------------------------------------------------------------------------------------------------------------------------------------------------------------------------------------|
|                    | <b>ENERGY RATING</b>  | Insulation Batts to all external Walls and ceilings to each dwelling