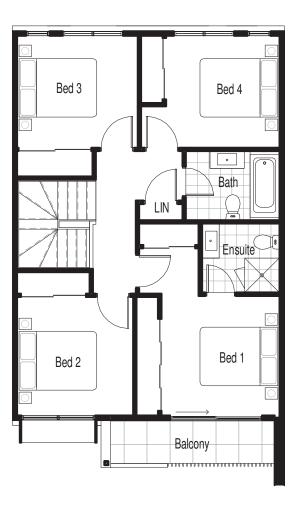

## SCHEDULE OF FINISHES

| GENERAL            | DESIGN                | A combination of Face Brickwork and lightweight construction including Autoclaved aerated concrete panels with render coat applied finish and Painted Cladding boards                                                                                          |
|--------------------|-----------------------|----------------------------------------------------------------------------------------------------------------------------------------------------------------------------------------------------------------------------------------------------------------|
|                    | <b>ENERGY RATING</b>  | Insulation Batts to all external Walls and ceilings to each dwelling