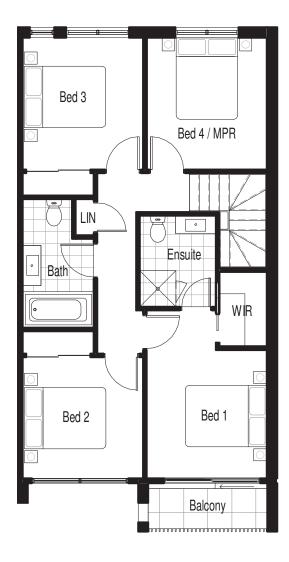

## SCHEDULE OF FINISHES

| GENERAL            | DESIGN                | A combination of Face Brickwork and lightweight construction including Autoclaved aerated concrete panels with render coat applied finish and Painted Cladding boards                                                                                          |
|--------------------|-----------------------|----------------------------------------------------------------------------------------------------------------------------------------------------------------------------------------------------------------------------------------------------------------|
|                    | <b>ENERGY RATING</b>  | Insulation Batts to all external Walls and ceilings to each dwelling