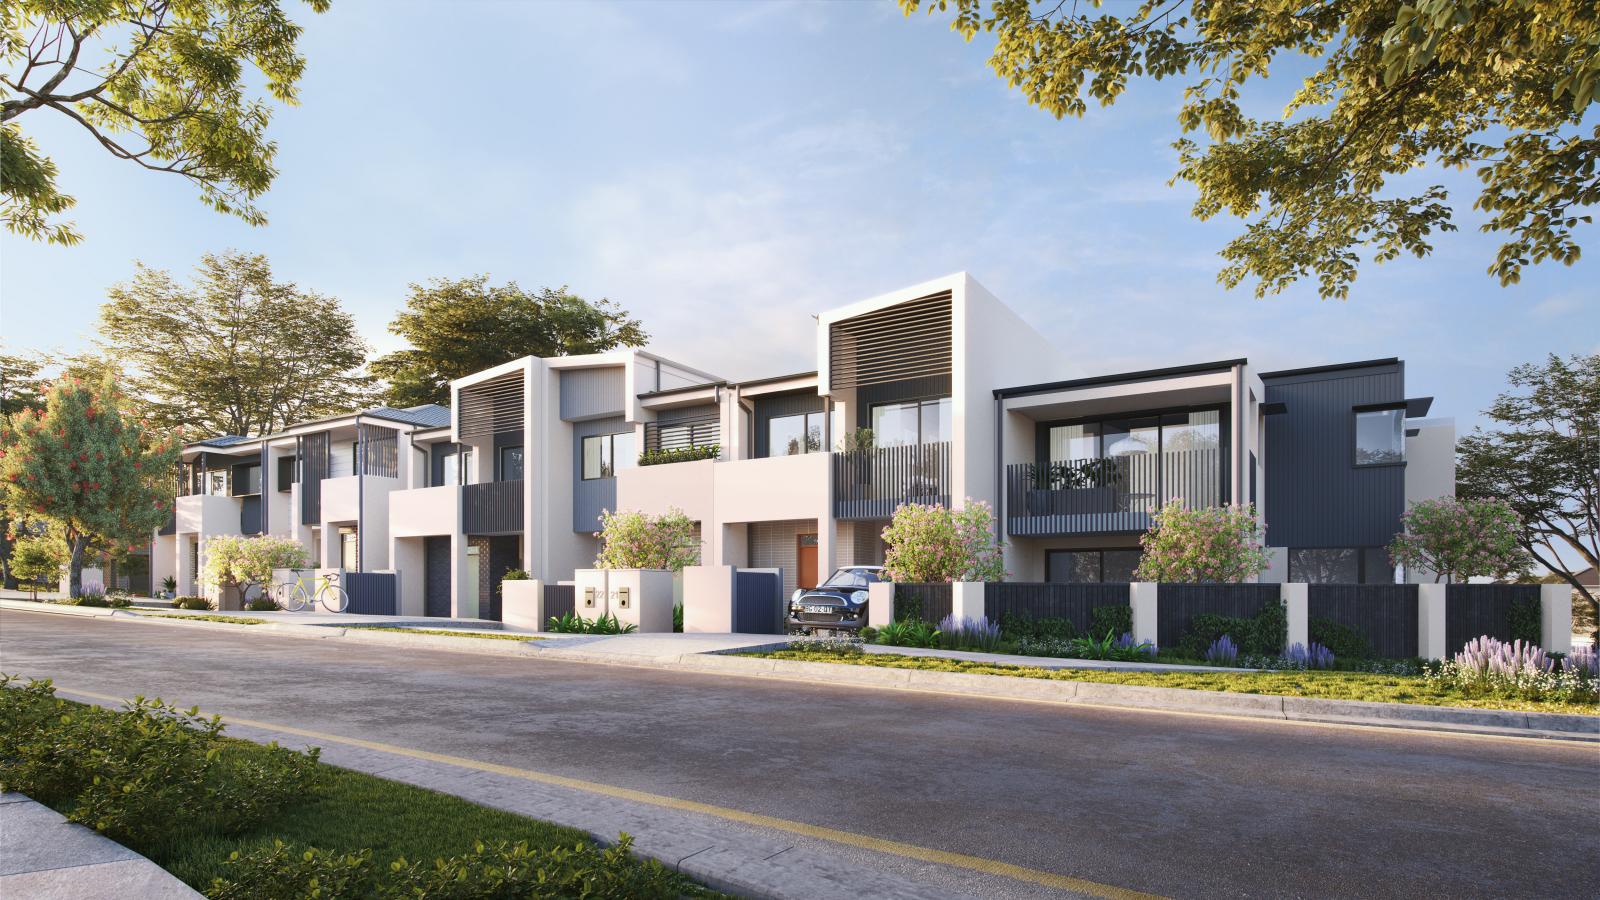

## SCHEDULE OF FINISHES

| GENERAL            | DESIGN                | A combination of Face Brickwork and lightweight construction including Autoclaved aerated concrete panels with render coat applied finish and Painted Cladding boards                                                                                          |
|--------------------|-----------------------|----------------------------------------------------------------------------------------------------------------------------------------------------------------------------------------------------------------------------------------------------------------|
|                    | <b>ENERGY RATING</b>  | Insulation Batts to all external Walls and ceilings to each dwelling