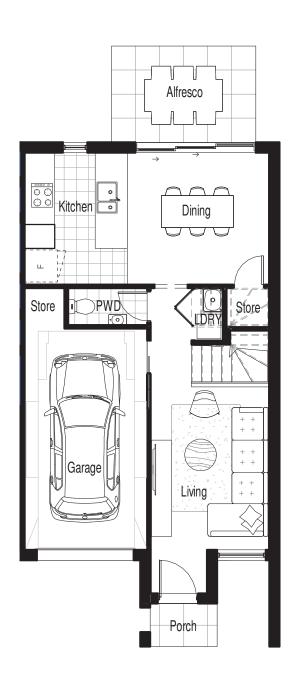

## SCHEDULE OF FINISHES

| GENERAL            | DESIGN                | A combination of Face Brickwork and lightweight construction including Autoclaved aerated concrete panels with render coat applied finish and Painted Cladding boards                                                                                          |
|--------------------|-----------------------|----------------------------------------------------------------------------------------------------------------------------------------------------------------------------------------------------------------------------------------------------------------|
|                    | <b>ENERGY RATING</b>  | Insulation Batts to all external Walls and ceilings to each dwelling