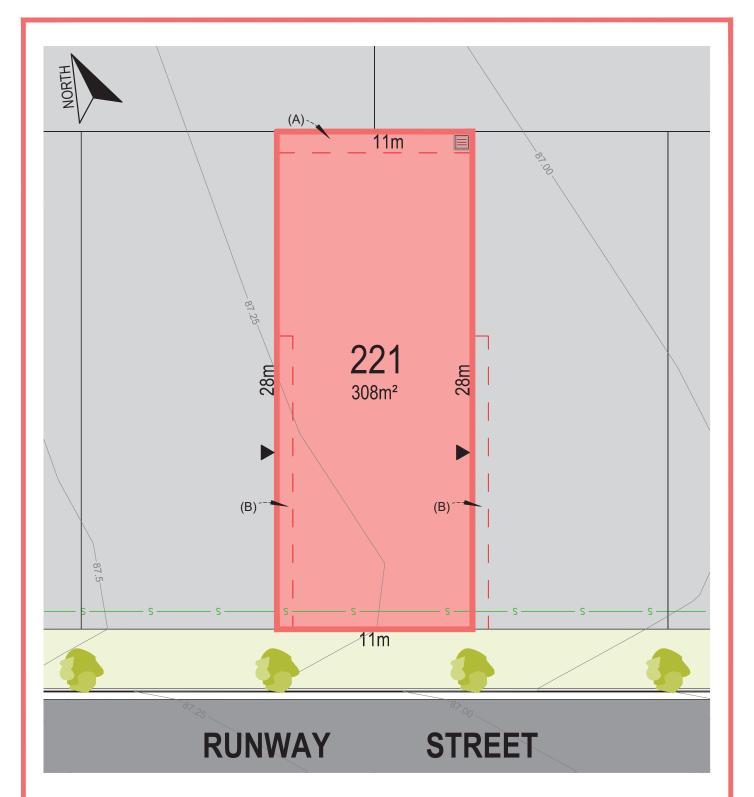

|                                                                                                                                                                                                                                                                                                                                                                                                                                                                                                                              | RAWSON      | LEGEND            |                                                                                                       |
|------------------------------------------------------------------------------------------------------------------------------------------------------------------------------------------------------------------------------------------------------------------------------------------------------------------------------------------------------------------------------------------------------------------------------------------------------------------------------------------------------------------------------|-------------|-------------------|-------------------------------------------------------------------------------------------------------|
|                                                                                                                                                                                                                                                                                                                                                                                                                                                                                                                              | COMMUNITIES | 🤹 🍫               | STREET TREES                                                                                          |
| 2                                                                                                                                                                                                                                                                                                                                                                                                                                                                                                                            | Leppington  |                   | - FINISHED SURFACE CONTOURS                                                                           |
|                                                                                                                                                                                                                                                                                                                                                                                                                                                                                                                              |             | -S-<br>(A)<br>(B) | SEWER SERVICE<br>EASEMENT TO DRAIN WATER 1.2 WIDE<br>EASEMENT FOR MAINTENANCE AND<br>ACCESS 0.9m WIDE |
| Lot 2221<br>DISCLAMER THIS LOT FLAN IS INDICATIVE ONLY<br>PINCINASERS MUST RELY ON THEIR OWN ENGINEET. THE CONTRACT FOR SALE OF LAND AND THE BUILDING CONTRACT.<br>PINCINASERS MUST RELY ON THEIR OWN ENGINEET. THE CONTRACT FOR SALE OF LAND AND THE BUILDING CONTRACT.<br>PINCINASERS AND STREET THE LOCATIONS ARE INDICATIVE ONLY AND ARE SUBJECT TO COUNCIL APPROVAL<br>PASSMENT, SEWER AND STREET THE LOCATIONS ARE INDICATIVE ONLY AND ARE SUBJECT TO COUNCIL APPROVAL<br>BROWNING IS ACCURATE AS OF ER INDIVERTED FOR |             |                   | DENOTES ZERO LOT LINE<br>STORMWATER DRAINAGE PIT                                                      |