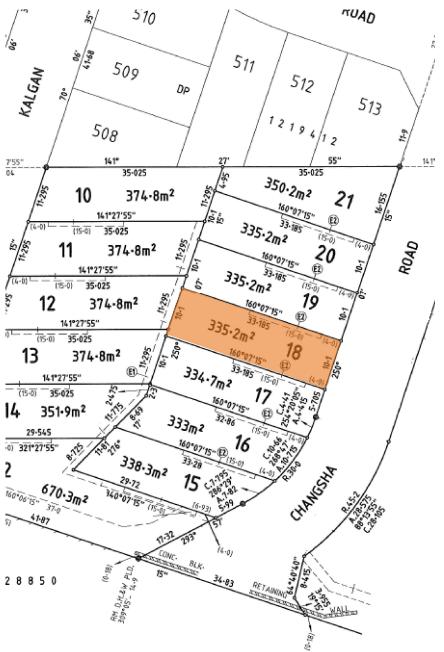

## **HOUSE** & LAND **PACKAGE**

Lot 18 Changsha Road, Edmondson Park

BED 4 BED 3 POF TURNKEY \$803,800

Land Price \$495.000 House Price \$308,800

## **PACKAGE INCLUSIONS**

- √ FREE Ducted Actron Air Conditioning
- ✓ 20mm stone benchtop to kitchen + Dishwasher
- ✓ 900mm Stainless Appliances to kitchen
- ✓ Vertical blinds '127mm chainless' throughout
- ✓ Tiles to main areas, carpets to bedrooms & home theatre
- ✓ 15 white LED downlights to main living areas only
- √ White 40cm Alabaster LED Oyster lights remaining areas
- √ Aluminium flyscreens to openable windows
- √ 'Coloured On' Concrete Driveway, Alarm System + Doorbell
- ✓ Digital TV Antenna, Fold down clotheslinles & letterbox
- √ Soft landscaping
- √ T2 Treated Termite Pine Frames & Trusses (25yr guarantee)
- √ Plus much more find out today!!!
- √ Land Size 335.2m² | House Size 127.9m²