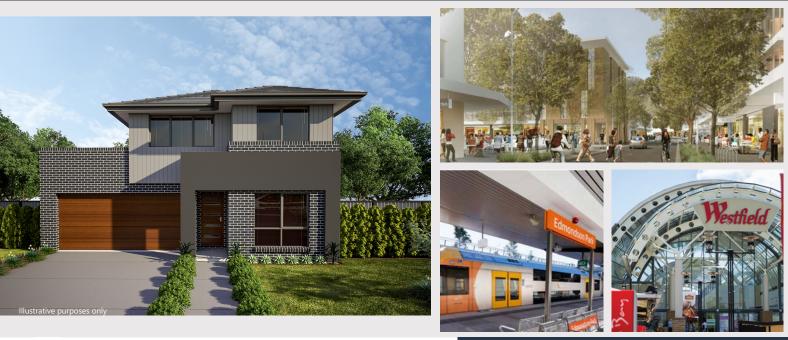

# BARDIA at Edmondson Park

# HOUSE AND LAND PACKAGE

#### Modern | Stylish | Affordable

- Modern Standard Inclusions
- 20mm stone benchtops in kitchen
- Dishwasher
- Soft close doors and drawers in kitchen
- Tiles to living areas and porch
- Carpets to bedrooms
- Wall hung vanities with 20mm stone in bathroom and ensuite
- 15 downlights
- Vertical Blinds
- 2590mm ceilings to ground floor
- Remote control panel lift door
- Ducted Air Conditioning
- Alarm system
- Flyscreens
- 'Coloured On' concrete driveway
- Letterbox and clothesline
- Soft landscaping
- Land size 403.1 m<sup>2</sup>
- House size 215.2m<sup>2</sup> | 23.16 sq
- Land \$489,900 | House \$398,200

The content of this brochure was produced prior to planning approval, statutory approval and commencement of construction. Photographs and artist's impressions depicting the New Breeze estate and surrounding area and the interiors and exteriors are intended as a guide only and subject to change. Styling is indicative only and not provided. Information and images relating to the public park areas within and the surrounding park areas are indicative only. All outlines depicting areas are indicative only. Prospective purchasers should make their own enquiries. Correct as 17th May 2018.