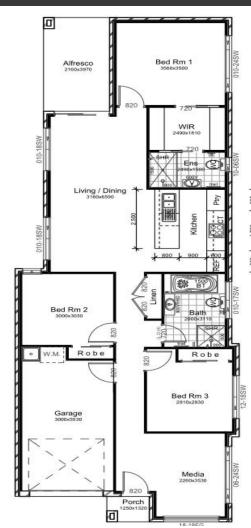

## **Schofields**

Land settle: Late 2020

XXX Proposed Rd

Land: 270 m2 Land Price: \$409,900

House: 139.26m2

All photos, illustrations and plans are for illustrative purposes and should be used as a guide only. Package prices are subject to availability. Prices are subject to change without notice.