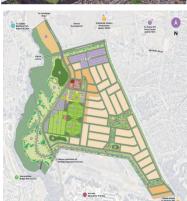

## **Schofields**

Land settle: Late 2020

XXX Proposed Rd

Land: 270 m2 Land Price: \$409,900

House: 139.26m2