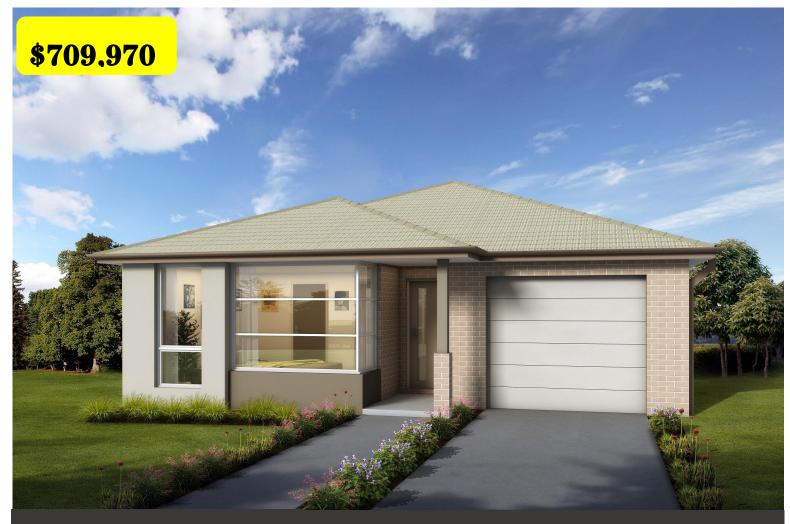

## **Schofields**

Land settle: Late 2020

XXX Proposed Rd

Land: 270 m2 Land Price: \$409,900

House: 139.26m2

All photos, illustrations and plans are for illustrative purposes and should be used as a guide only. Package prices are subject to availability. Prices are subject to change without notice.