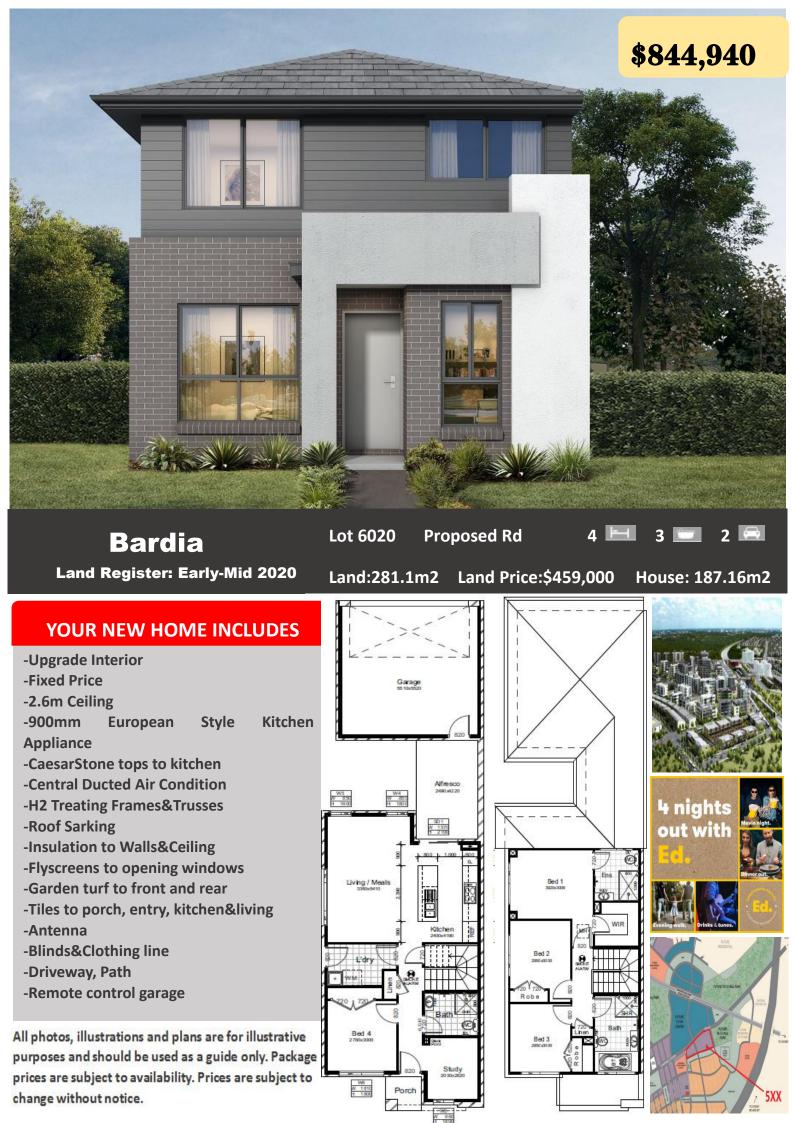

## Quality Upgrades at NO COST

## WHEN YOU SIGN A BUILDING CONTRACT WITH TREND CONNECTION



## QUALITY INCLUSIONS FOR A LIMITED TIME:

- 900mm stainless steel appliances including:
  Free standing cooktop & oven combo
- 900mm canopy ducked rangehood
- Upgraded internal doors
- Pendant lights to island bench
- 🗸 Modern lighting to media & living
- / Single waterproof powerpoint to alfresco
- Upgrade to timber stained front entry door
- Additional TV outlet to Master bed room
- Microwave provision to kitchen
- Combination exhaust fan and light to main bathroom & ensuite
- 4 additional powerpoints
  \*location to be nominated at colour stage\*
- Mirrored sliding doors to wardrobes
- Freestanding stainless steel dishwasher