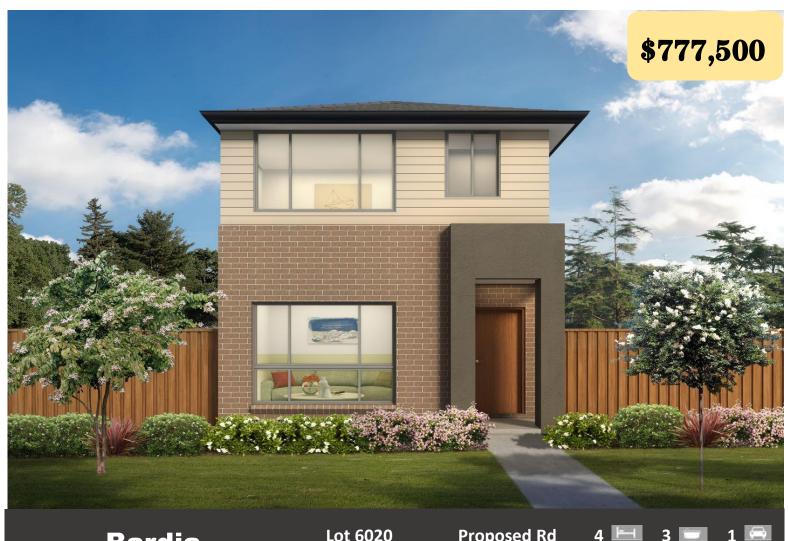

## **Bardia**

Land Register: Early-Mid 2020

**Proposed Rd** 

Land:281.1m2

Land Price:\$459,000

House: 149m2