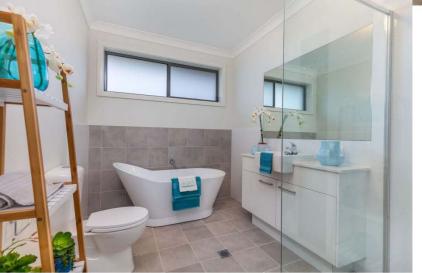

## YOUR NEW HOME INCLUDES

- -Upgrade Interior
- -Fixed Price
- -2.6m Ceiling
- -900mm European Style Kitchen Appliance
- -CaesarStone tops to kitchen
- -Central Ducted Air Condition
- -H2 Treating Frames&Trusses
- -Roof Sarking
- -Insulation to Walls&Ceiling
- -Flyscreens to opening windows
- -Garden turf to front and rear
- -Tiles to porch, entry, kitchen&living
- -Antenna
- -Blinds&Clothing line
- -Driveway, Path
- -Remote control garage

## QUALITY INCLUSIONS FOR A LIMITED TIME:

- ✓ 900mm stainless steel appliances including: Free standing cooktop & oven combo
- 900mm canopy ducked rangehood
- Upgraded internal doors
- Pendant lights to island bench
- ✓ Modern lighting to media & living
- Single waterproof powerpoint to alfresco
- ✓ Upgrade to timber stained front entry door
- ✓ Additional TV outlet to Master bed room
- Microwave provision to kitchen
- Combination exhaust fan and light to main bathroom & ensuite
- 4 additional powerpoints \*location to be nominated at colour stage\*
- Mirrored sliding doors to wardrobes
- Freestanding stainless steel dishwasher