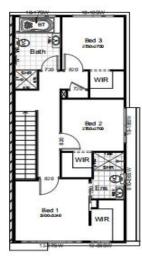

## **Bardia**

Land Register: Early-Mid 2020

**Proposed Rd** 

Land:281.1m2

Land Price:\$459,000

House: 149m2