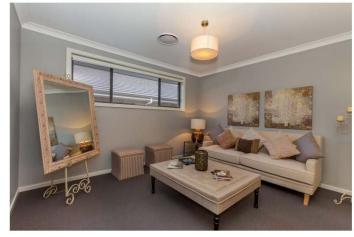

## YOUR NEW HOME INCLUDES

- -Upgrade Interior
- -Fixed Price
- -2.6m Ceiling
- -900mm European Style Kitchen Appliance
- -CaesarStone tops to kitchen
- -Central Ducted Air Condition
- -H2 Treating Frames&Trusses
- -Roof Sarking
- -Insulation to Walls&Ceiling
- -Flyscreens to opening windows
- -Garden turf to front and rear
- -Tiles to porch, entry, kitchen&living
- -Antenna
- -Blinds&Clothing line
- -Driveway, Path
- -Remote control garage

## QUALITY INCLUSIONS FOR A LIMITED TIME:

- ✓ 900mm stainless steel appliances including: Free standing cooktop & oven combo
- 900mm canopy ducked rangehood
- Upgraded internal doors
- Pendant lights to island bench
- ✓ Modern lighting to media & living
- Single waterproof powerpoint to alfresco
- ✓ Upgrade to timber stained front entry door
- ✓ Additional TV outlet to Master bed room
- Microwave provision to kitchen
- Combination exhaust fan and light to main bathroom & ensuite
- 4 additional powerpoints \*location to be nominated at colour stage\*
- Mirrored sliding doors to wardrobes
- Freestanding stainless steel dishwasher