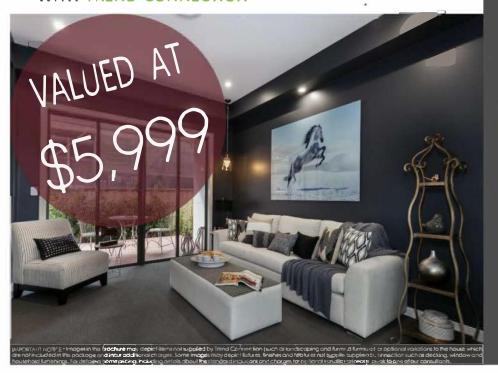

## Quality Upgrades at NO COST

WHEN YOU SIGN A BUILDING CONTRACT

WITH TREND CONNECTION

## QUALITY INCLUSIONS FOR A LIMITED TIME:

- ✓ 900mm stainless steel appliances including: Free standing cooktop & oven combo
- 900mm canopy ducked rangehood
- Upgraded internal doors
- Pendant lights to island bench
- ✓ Modern lighting to media & living
- Single waterproof powerpoint to alfresco
- ✓ Upgrade to timber stained front entry door
- ✓ Additional TV outlet to Master bed room
- Microwave provision to kitchen
- Combination exhaust fan and light to main bathroom & ensuite
- 4 additional powerpoints \*location to be nominated at colour stage\*
- Mirrored sliding doors to wardrobes
- Freestanding stainless steel dishwasher