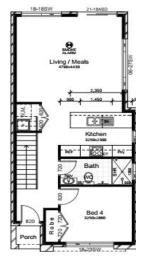

## **Bardia**

Land Register: Early-Mid 2020

**Proposed Rd** 

Land:281.1m2

Land Price:\$459,000

House: 149m2