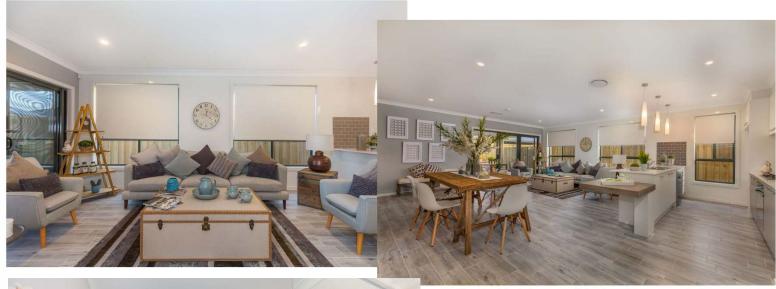

## YOUR NEW HOME INCLUDES

- -Upgrade Interior
- -Fixed Price
- -2.6m Ceiling
- -900mm European Style Kitchen Appliance
- -CaesarStone tops to kitchen
- -Central Ducted Air Condition
- -H2 Treating Frames&Trusses
- -Roof Sarking
- -Insulation to Walls&Ceiling
- -Flyscreens to opening windows
- -Garden turf to front and rear
- -Tiles to porch, entry, kitchen&living
- -Antenna
- -Blinds&Clothing line
- -Driveway, Path
- -Remote control garage

## QUALITY INCLUSIONS FOR A LIMITED TIME:

- ✓ 900mm stainless steel appliances including: Free standing cooktop & oven combo
- 900mm canopy ducked rangehood
- Upgraded internal doors
- Pendant lights to island bench
- ✓ Modern lighting to media & living
- Single waterproof powerpoint to alfresco
- ✓ Upgrade to timber stained front entry door
- ✓ Additional TV outlet to Master bed room
- Microwave provision to kitchen
- Combination exhaust fan and light to main bathroom & ensuite
- 4 additional powerpoints \*location to be nominated at colour stage\*
- Mirrored sliding doors to wardrobes
- Freestanding stainless steel dishwasher