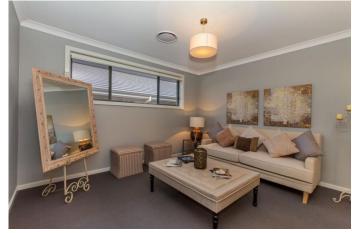

## YOUR NEW HOME INCLUDES

- -Upgrade Interior
- -Fixed Price
- -2.6m Ceiling
- -900mm European Style Kitchen Appliance
- -CaesarStone tops to kitchen
- -Central Ducted Air Condition
- -H2 Treating Frames&Trusses
- -Roof Sarking
- -Insulation to Walls&Ceiling
- -Flyscreens to opening windows
- -Garden turf to front and rear
- -Tiles to porch, entry, kitchen&living
- -Antenna
- -Blinds&Clothing line
- -Driveway, Path
- -Remote control garage

## QUALITY INCLUSIONS FOR A LIMITED TIME:

- 900mm stainless steel appliances including:
   Free standing cooktop & oven combo
- 900mm canopy ducked rangehood
- Upgraded internal doors
- Pendant lights to island bench
- ✓ Modern lighting to media & living
- Single waterproof powerpoint to alfresco
- ✓ Upgrade to timber stained front entry door
- ✓ Additional TV outlet to Master bed room
- Microwave provision to kitchen
- Combination exhaust fan and light to main bathroom & ensuite
- 4 additional powerpoints
  \*location to be nominated at colour stage\*
- Mirrored sliding doors to wardrobes
- Freestanding stainless steel dishwasher