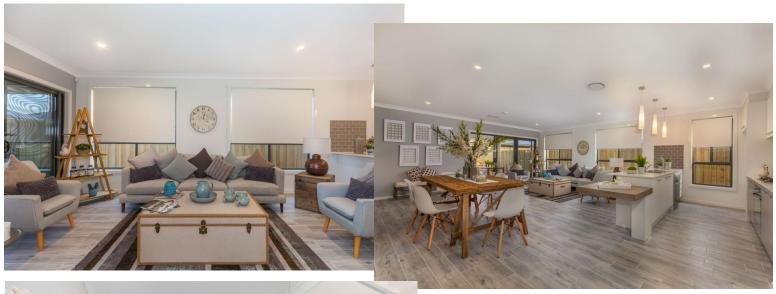

## YOUR NEW HOME INCLUDES

- -Upgrade Interior
- -Fixed Price
- -2.6m Ceiling
- -900mm European Style Kitchen Appliance
- -CaesarStone tops to kitchen
- -Central Ducted Air Condition
- -H2 Treating Frames&Trusses
- -Roof Sarking
- -Insulation to Walls&Ceiling
- -Flyscreens to opening windows
- -Garden turf to front and rear
- -Tiles to porch, entry, kitchen&living
- -Antenna
- -Blinds&Clothing line
- -Driveway, Path
- -Remote control garage

## QUALITY INCLUSIONS FOR A LIMITED TIME:

- 900mm stainless steel appliances including:
   Free standing cooktop & oven combo
- 900mm canopy ducked rangehood
- Upgraded internal doors
- Pendant lights to island bench
- ✓ Modern lighting to media & living
- Single waterproof powerpoint to alfresco
- ✓ Upgrade to timber stained front entry door
- ✓ Additional TV outlet to Master bed room
- Microwave provision to kitchen
- Combination exhaust fan and light to main bathroom & ensuite
- 4 additional powerpoints
  \*location to be nominated at colour stage\*
- Mirrored sliding doors to wardrobes
- Freestanding stainless steel dishwasher