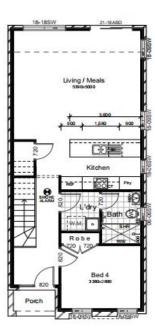

## YOUR NEW HOME INCLUDES

- -Upgrade Interior
- -Fixed Price
- -2.6m Ceiling
- -900mm European Style Kitchen Appliance
- -CaesarStone tops to kitchen
- -Central Ducted Air Condition
- -H2 Treating Frames&Trusses
- -Roof Sarking
- -Insulation to Walls&Ceiling
- -Flyscreens to opening windows
- -Garden turf to front and rear
- -Tiles to porch, entry, kitchen&living
- -Antenna
- -Blinds&Clothing line
- -Driveway, Path
- -Remote control garage

All photos, illustrations and plans are for illustrative purposes and should be used as a guide only. Package prices are subject to availability. Prices are subject to change without notice.



Land:281.1m2 Land Price:\$459,000





4 nights

House: 181.79m2







## Quality Upgrades at NO COST

WHEN YOU SIGN A BUILDING CONTRACT

WITH TREND CONNECTION



## QUALITY INCLUSIONS FOR A LIMITED TIME:

- 900mm stainless steel appliances including:
   Free standing cooktop & oven combo
- 900mm canopy ducked rangehood
- Upgraded internal doors
- Pendant lights to island bench
- ✓ Modern lighting to media & living
- Single waterproof powerpoint to alfresco
- ✓ Upgrade to timber stained front entry door
- ✓ Additional TV outlet to Master bed room
- Microwave provision to kitchen
- Combination exhaust fan and light to main bathroom & ensuite
- 4 additional powerpoints
  \*location to be nominated at colour stage\*
- Mirrored sliding doors to wardrobes
- Freestanding stainless steel dishwasher