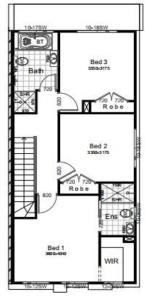

## YOUR NEW HOME INCLUDES

- -Upgrade Interior
- -Fixed Price
- -2.6m Ceiling
- -900mm European Style Kitchen Appliance
- -CaesarStone tops to kitchen
- -Central Ducted Air Condition
- -H2 Treating Frames&Trusses
- -Roof Sarking
- -Insulation to Walls&Ceiling
- -Flyscreens to opening windows
- -Garden turf to front and rear
- -Tiles to porch, entry, kitchen&living
- -Antenna
- -Blinds&Clothing line
- -Driveway, Path
- -Remote control garage

All photos, illustrations and plans are for illustrative purposes and should be used as a guide only. Package prices are subject to availability. Prices are subject to change without notice.



Land:281.1m2 Land Price:\$459,000





4 nights

House: 181.79m2







## Quality Upgrades at NO COST

WHEN YOU SIGN A BUILDING CONTRACT

WITH TREND CONNECTION



## QUALITY INCLUSIONS FOR A LIMITED TIME:

- 900mm stainless steel appliances including:
   Free standing cooktop & oven combo
- 900mm canopy ducked rangehood
- Upgraded internal doors
- Pendant lights to island bench
- ✓ Modern lighting to media & living
- Single waterproof powerpoint to alfresco
- ✓ Upgrade to timber stained front entry door
- ✓ Additional TV outlet to Master bed room
- Microwave provision to kitchen
- Combination exhaust fan and light to main bathroom & ensuite
- 4 additional powerpoints
  \*location to be nominated at colour stage\*
- Mirrored sliding doors to wardrobes
- Freestanding stainless steel dishwasher