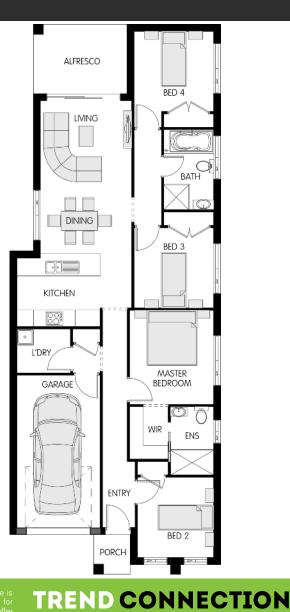

## **HOME & LAND PACKAGE AT:**

**PACKAGE PRICE:** 

House Size: 137.07m2 | 14.73sq @JbX'G]nY." \$\$a &

## The JADE 15

Chateau Facade

**HOME & LAND Package Inclusions:** (plus our extensive list of Classic Inclusions)

- Fixed price site costs for up to 1.5m fall
- 2.6m ceilings to downstairs
- 900mm appliances
- 20mm stone tops to kitchen
- Ducted air conditioning
- H2 treated frames & trusses
- Roof sarking
- Insulation to walls & ceiling
- Flyscreens to opening windows
- Garden turf to front and rear
- Tiles to external areas, entry, hallway, kitchen and living
- Carpets to all bedrooms
- Semi-frameless shower screens
- %\$`@98``][\hg
- Letterbox and clothesline
- Coloured Concrete Driveway
- Remote controlled garage door (2 remotes included)
- Floating vanities with kick tile
- Moroka to portico only (as shown)
- BASIX requirements (standard)
- Instantaneous gas hot water system