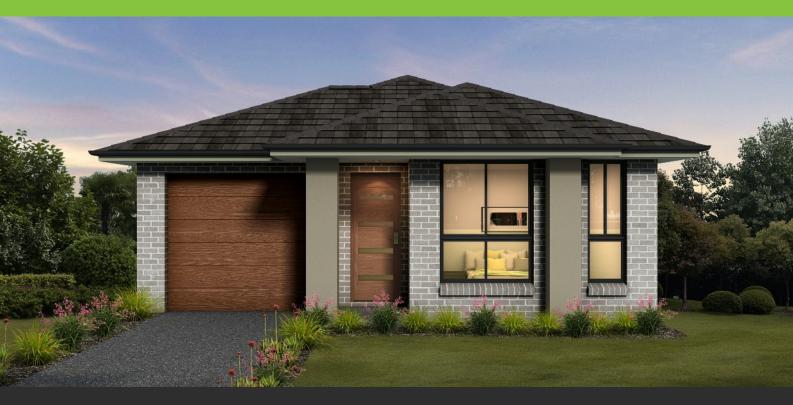

## The JADE 15

Chateau Facade

**HOME & LAND Package Inclusions:** (plus our extensive list of Classic Inclusions)

- Fixed price site costs for up to 1.5m fall
- 2.6m ceilings to downstairs
- 900mm appliances
- 20mm stone tops to kitchen
- Ducted air conditioning
- H2 treated frames & trusses
- Roof sarking
- Insulation to walls & ceiling
- Flyscreens to opening windows
- Garden turf to front and rear
- Tiles to external areas, entry, hallway, kitchen and living
- Carpets to all bedrooms
- Semi-frameless shower screens
- %\$`@98``][\hg
- Letterbox and clothesline
- Coloured Concrete Driveway
- Remote controlled garage door (2 remotes included)
- Floating vanities with kick tile
- Moroka to portico only (as shown)
- BASIX requirements (standard)
- Instantaneous gas hot water system