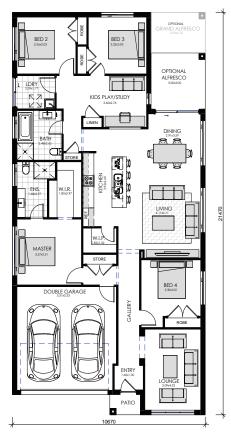

## **PACKAGE INCLUSIONS**

- ✓ **UPSTYLE Promotion** included for FREE
- ✓ **FREE** Ducted Actron Air Conditioning
- ✓ 20mm Caesarstone 'Standard Range'
- (20mm Pencil Edge) to kitchen bench tops and vanities
- $\checkmark\,$  Soft close hinges to kitchen drawers and cupboards
- $\checkmark$  900mm Westinghouse Stainless Steel Appliances
- $\checkmark\,$  Tiles to family rooms and hallway, carpets to be drooms
- $\checkmark\,$  Flush panel internal doors with stainless steel handles
- √ 2590mm ceiling height
- $\checkmark\,$  Insulation to walls and ceilings
- $\checkmark$  T2 Termite Resistant roof trusses and wall frames
- ✓ 'Coloured On' Concrete Driveway + remote garage
- $\checkmark$  Basix, Council Fees and Developer Approval Included
- ✓ Land Size 375m<sup>2</sup> | REGISTERED Land
- √ House Size 216.79m<sup>2</sup>