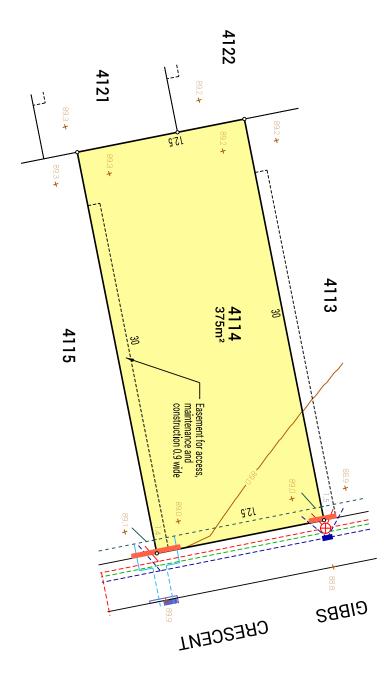

Coloured On' Concrete Driveway + remote garage
- $\checkmark$  Basix, Council Fees and Developer Approval Included
- ✓ Land Size 375m<sup>2</sup> | REGISTERED Land
- √ House Size 216.79m<sup>2</sup>

BH Brole

Brolen Homes brolenhomes.com.au

up to \$500,000 \$500 proses only, & should be used as a guide only. Purchasers are advised to refer to the Land Contract and or Bui

ALIST 2017

DISCLAIMER: All images and drawings including landscape plans are for illustrative purposes only, & should be used as a guide only. Purchasers are advised to refer to the Land Contract and or Builders Tender and Contract for precise dimensions, specifications and inclusions. Brolen Homes reserves the right to revise plans, specifications, materials and suppliers without notice. B.L. 268214C

The Cobbitty







## Display Home Open 19 Webber Loop, Oran Park

View Thursday - Monday 10am - 5pm



www.brolenhomes.com.au





sales@brolenhomes.com.au

DISCLAIMER: All images and drawings including landscape plans are for illustrative purposes only, & should be used as a guide only. Purchasers are advised to refer to the Land Contract and or Builders Tender and Contract for precise dimensions, specifications and inclusions. Brolen Homes reserves the right to revise plans, specifications, materials and suppliers without notice. B.L. 268214C