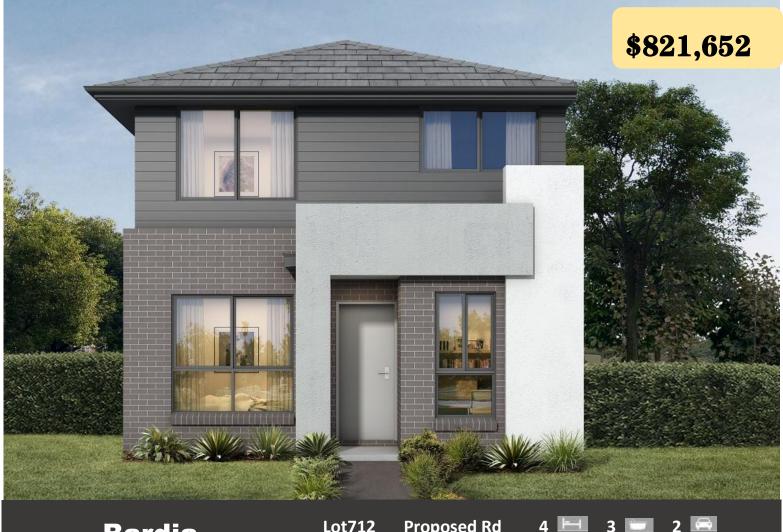

**Bardia** Land Register: Late 2019

**Proposed Rd** Lot712

Land:298.8m2 Land Price:\$460,152 House: 175.68m2