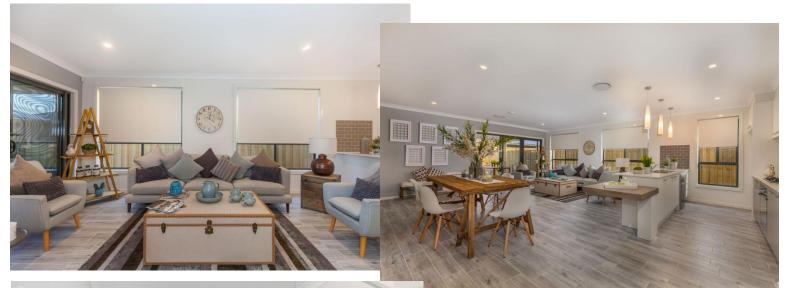

## QUALITY INCLUSIONS FOR A LIMITED TIME:

- 900mm stainless steel appliances including:
  Free standing cooktop & oven combo
- 900mm canopy ducked rangehood
- Upgraded internal doors
- Pendant lights to island bench
- 🗸 Modern lighting to media & living
- / Single waterproof powerpoint to alfresco
- Upgrade to timber stained front entry door
- Additional TV outlet to Master bed room
- Microwave provision to kitchen
- Combination exhaust fan and light to main bathroom & ensuite
- 4 additional powerpoints
  \*location to be nominated at colour stage\*
- Mirrored sliding doors to wardrobes
- Freestanding stainless steel dishwasher