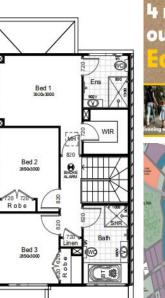

**Bardia** Land Register: Late 2019

**Proposed Rd** Lot712

Land:298.8m2 Land Price:\$460,152 House: 175.68m2

Study

W5 W 850

Living / Mea

L'dry

Bed 4

W6 W 1810 H 1800

Porch