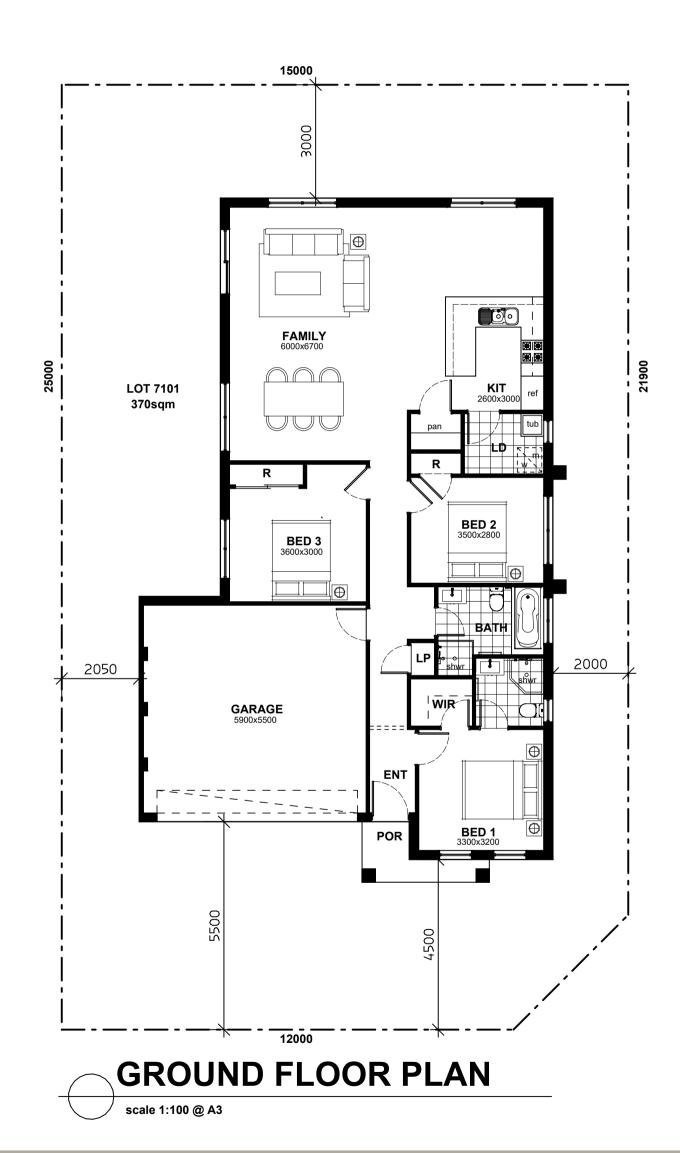

## Lot 7101 Drover St ORAN PARK

**FLOOR AREAS** GROUND = 126.8SQM PORCH = 3.3SQM GARAGE = 34.9SQM TOTAL = 165SQM

this drawing remains the property of designs by pf & consultants. reproduction copying or use in part or whole without written permission is strictly prohibited. action will be taken against offenders. designs by pf & consultants takes no responsibly in any design similarities that may have occurred. dimensions, pictures and photos are for illustration purposes only