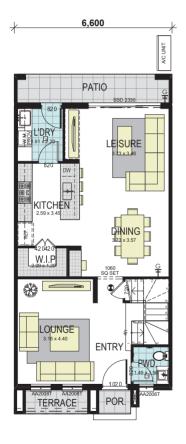

GARAGE 245



**GROUND FLOOR** 

FIRST FLOOR

GARAGE

## INSPIRE ESSENTIALS PACKAGE INCLUSIONS

## CHEFS KITCHEN PACKAGE

- 40mm Caesarstone benchtop, waterfall panel to island bench
- Decorative tile splashback
- Bulkhead over cupboards
- Soft close drawers and cupboards
- Dropped ceiling over kitchen
- Stainless steel ILVE appliances
  - 900mm freestanding cooker
  - Undermount rangehood
  - Dishwasher
  - microwave

## BATHROOM INDULGENCE PACKAGE

CEEL

- Full height tiling
- Tiled shower and bath niche
- Frameless shower screen to main bathroom and semi frameless to remaining showers
- Designer floating vanities with 40mm Caesarstone
- Posh Solus freestanding 1700mm bath tub



## DOORS AND FITTINGS

- 2340 high stacker door
- 2340 High Front Door (clear glazed and clear timber f