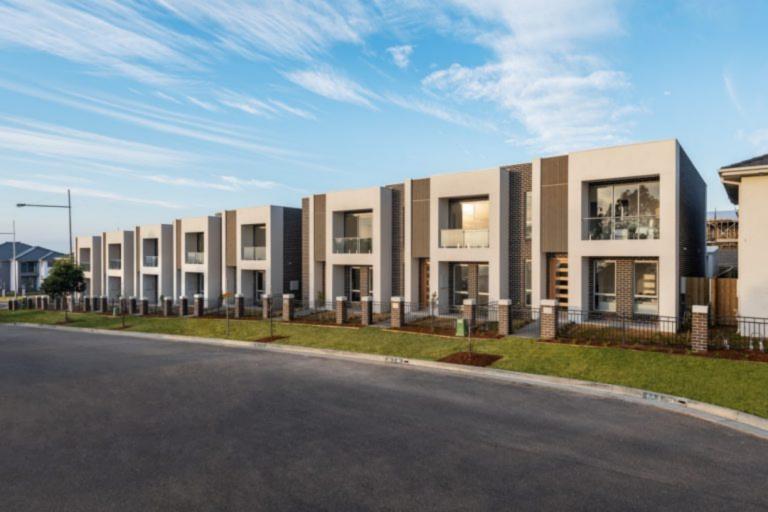

GARAGE 245



**GROUND FLOOR** 

FIRST FLOOR

GARAGE

## INSPIRE ESSENTIALS PACKAGE INCLUSIONS

## CHEFS KITCHEN PACKAGE

- 40mm Caesarstone benchtop, waterfall panel to island bench
- Decorative tile splashback
- Bulkhead over cupboards
- Soft close drawers and cupboards
- Dropped ceiling over kitchen
- Stainless steel ILVE appliances
  - 900mm freestanding cooker
  - Undermount rangehood
  - Dishwasher
  - microwave

## BATHROOM INDULGENCE PACKAGE

CEEL

- Full height tiling
- Tiled shower and bath niche
- Frameless shower screen to main bathroom and semi frameless to remaining showers
- Designer floating vanities with 40mm Caesarstone
- Posh Solus freestanding 1700mm bath tub



## DOORS AND FITTINGS

- 2340 high stacker door
- 2340 High Front Door (clear glazed and clear timb