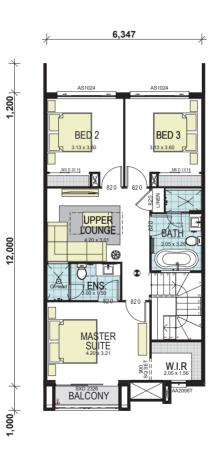

GARAGE 245



**GROUND FLOOR** 

FIRST FLOOR

GARAGE

## INSPIRE ESSENTIALS PACKAGE INCLUSIONS

## CHEFS KITCHEN PACKAGE

- 40mm Caesarstone benchtop, waterfall panel to island bench
- Decorative tile splashback
- Bulkhead over cupboards
- Soft close drawers and cupboards
- Dropped ceiling over kitchen
- Stainless steel ILVE appliances
  - 900mm freestanding cooker
  - Undermount rangehood
  - Dishwasher
  - microwave

## BATHROOM INDULGENCE PACKAGE

CEEL

- Full height tiling
- Tiled shower and bath niche
- Frameless shower screen to main bathroom and semi frameless to remaining showers
- Designer floating vanities with 40mm Caesarstone
- Posh Solus freestanding 1700mm bath tub



## DOORS AND FITTINGS

- 2340 high stacker door
- 2340 High Front Door (clear glazed and clear timber fin