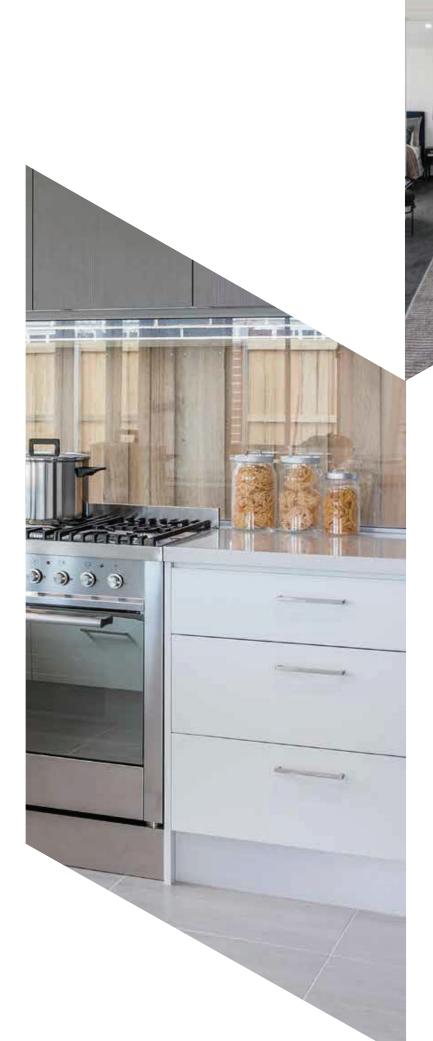

## CHEFS KITCHEN PACKAGE

- 40mm Caesarstone benchtop, waterfall panel to island bench
- Decorative tile splashback
- Bulkhead over cupboards
- Soft close drawers and cupboards
- Dropped ceiling over kitchen
- Stainless steel ILVE appliances
  - 900mm freestanding cooker
  - Undermount rangehood
  - Dishwasher
  - microwave