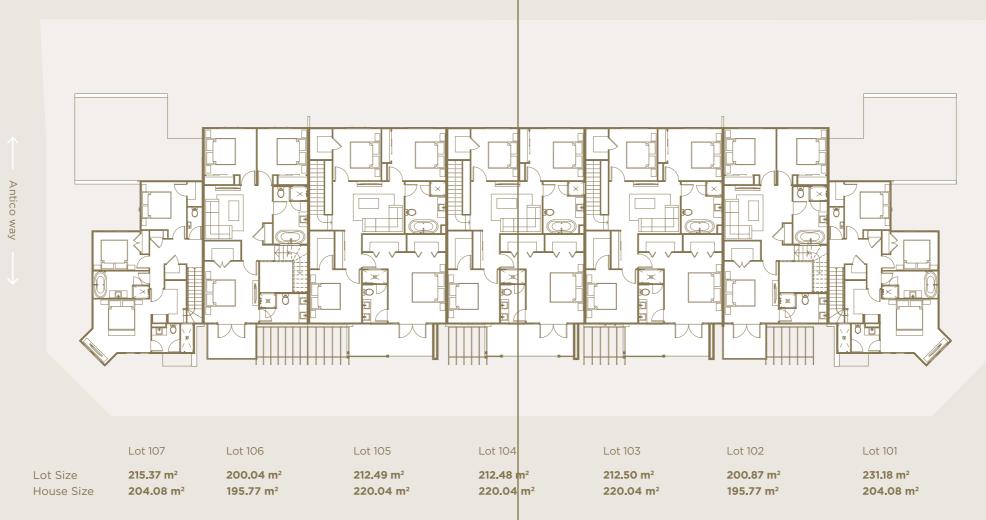

d

Public Transport is plentiful at Catherine Park, with nearby local bus routes providing easy access to local shopping hubs. A mere 15-minute drive brings you to the train stations of Leppington, Campbelltown and Edmondson Park.



#### Recreation

- 1 Grandstand Park
- 2 Grand Prix Park
- 3 Gardener Reserve
- 4 Oran Park Podium
- 5 Camden Council Chamber
- 6 Camden Library
- 7 Catherine Park Oval
- 8 Robbins Park

#### Education

- 9 Oran Park Public School
- Oran Park Anglican College
- 11 St Justin Primary School
- 12 St Benedict Catholic College
- 13 Harrington Park Public School
- 14 Swim School

### Dining & Retail

- 15 Woolworths
- 16 Bunnings
- 17 Restaurants
- 19 Harrington Park Shops (incl. Coles)

#### **WISDOM Offices**







3

## Ground Floor Plan



## First Floor Plan



15 Garnsey Way

15 Garnsey Way



5

# Inspiring Essentials, Package Inclusions

Each townhome includes a high-level of inclusions to bring you a stylish, well-built home.

### Chef's kitchen package

### Expanded kitchen package includes:

- 40mm Caesarstone bench top with waterfall panel to island bench
- Decorative tile splashback
- Bulkhead over cupboards
- Soft close drawers and cupboards
- Stainless steel ILVE appliances
- 900mm freestanding cooker
- Undermount sink
- Dishwasher
- Microwave

### Bathroom indulgence package

### Expanded bathroom package includes:

- Full height tiling (2 walls only)
- Tiled shower and shower niche
- Semi frameless shower screens throughout
- Posh Solus freestanding 1700mm bath tub
- Designer floating vanities with 40mm Caesarstone top

### **Intern