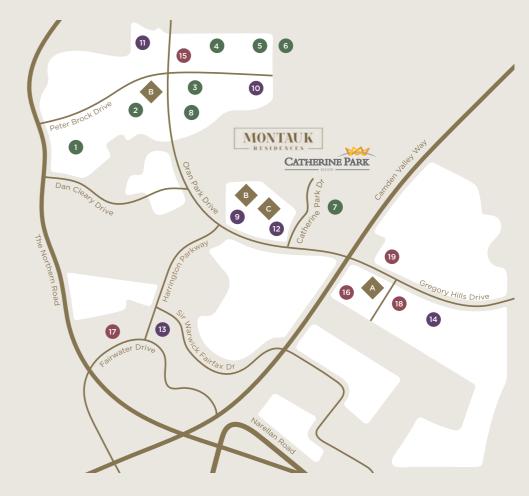

#### Recreation

- 1 Grandstand Park
- 2 Grand Prix Park
- 3 Gardener Reserve
- 4 Oran Park Podium
- 5 Camden Council Chamber
- 6 Camden Library
- 7 Catherine Park Oval
- 8 Robbins Park

#### Education

- 9 Oran Park Public School
- Oran Park Anglican College
- 11 St Justin Primary School
- 12 St Benedict Catholic College
- 13 Harrington Park Public School
- 14 Swim School

### Dining & Retail

- 15 Woolworths
- 16 Bunnings
- 17 Restaurants
- 19 Harrington Park Shops (incl. Coles)