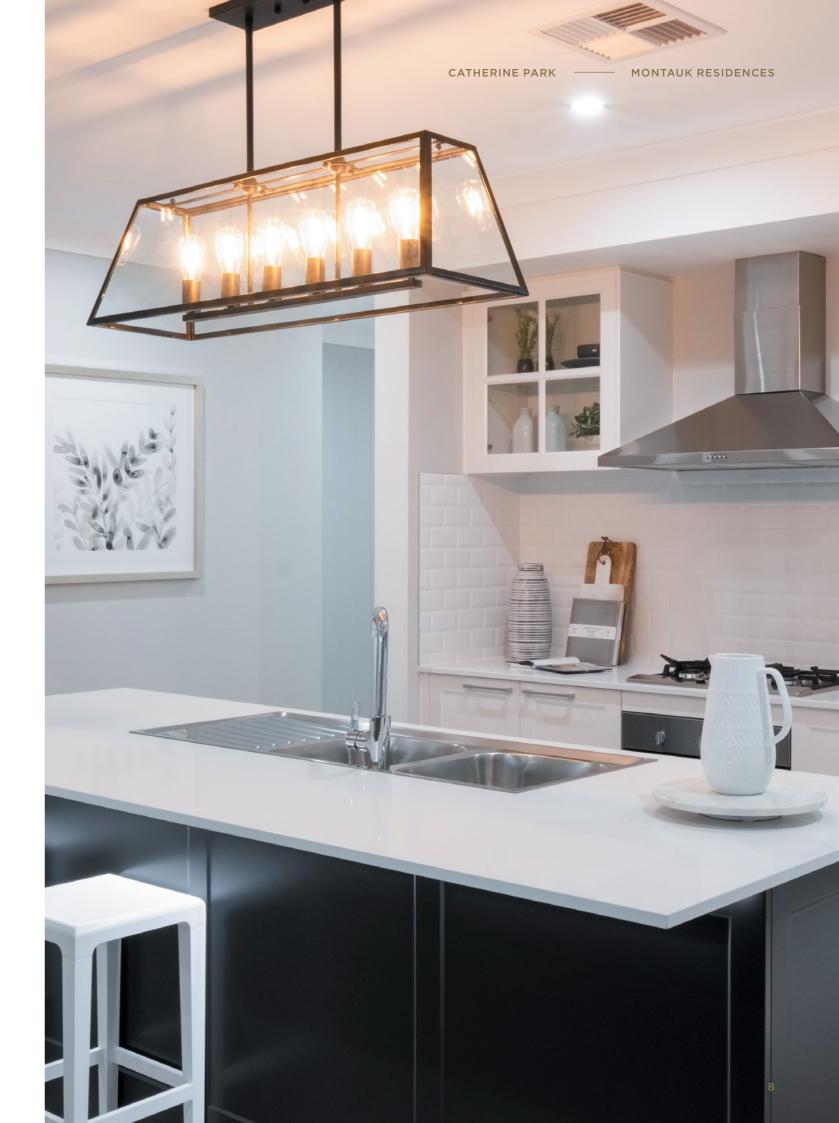

# Inspiring Essentials, Package Inclusions

Each townhome includes a high-level of inclusions to bring you a stylish, well-built home.

### Chef's kitchen package

### Expanded kitchen package includes:

- 40mm Caesarstone bench top with waterfall panel to island bench
- Decorative tile splashback
- Bulkhead over cupboards
- Soft close drawers and cupboards
- Stainless steel ILVE appliances
- 900mm freestanding cooker
- Undermount sink
- Dishwasher
- Microwave