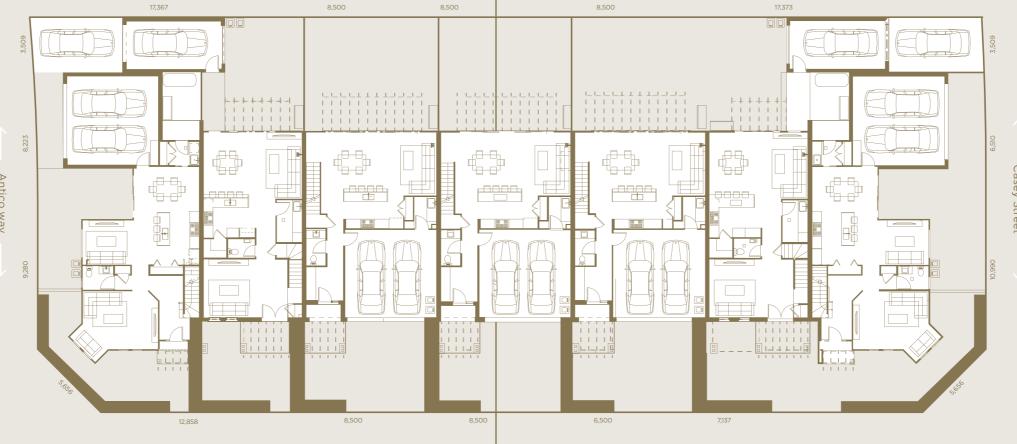

t lead into the city and

Public Transport is plentiful at Catherine Park, with nearby local bus routes providing easy access to local shopping hubs. A mere 15-minute drive brings you to the train stations of Leppington, Campbelltown and Edmondson Park.



#### Recreation

- 1 Grandstand Park
- 2 Grand Prix Park
- 3 Gardener Reserve
- 4 Oran Park Podium
- 5 Camden Council Chamber
- 6 Camden Library
- 7 Catherine Park Oval
- 8 Robbins Park

#### Education

- 9 Oran Park Public School
- Oran Park Anglican College
- 11 St Justin Primary School
- 12 St Benedict Catholic College
- 13 Harrington Park Public School
- 14 Swim School

### Dining & Retail

- 15 Woolworths
- 16 Bunnings
- 17 Restaurants
- 19 Harrington Park Shops (incl. Coles)

#### **WISDOM Offices**







3

## Ground Floor Plan



## First Floor Plan



15 Garnsey Way

15 Garnsey Way



5

# Inspiring Essentials, Package Inclusions

Each townhome includes a high-level of inclusions to bring you a stylish, well-built home.

### Chef's kitchen package

### Expanded kitchen package includes:

- 40mm Caesarstone bench top with waterfall panel to island bench
- Decorative tile splashback
- Bulkhead over cupboards
- Soft close drawers and cupboards
- Stainless steel ILVE appliances
- 900mm freestanding cooker
- Undermount sink
- Dishwasher
- Microwave

### Bathroom indulgence package

### Expanded bathroom package includes:

- Full height tiling (2 walls only)
- Tiled shower and shower niche
- Semi frameless shower screens throughout
- Posh Solus freestanding 1700mm bath tub
- Designer floating vanities with 40mm Caesar