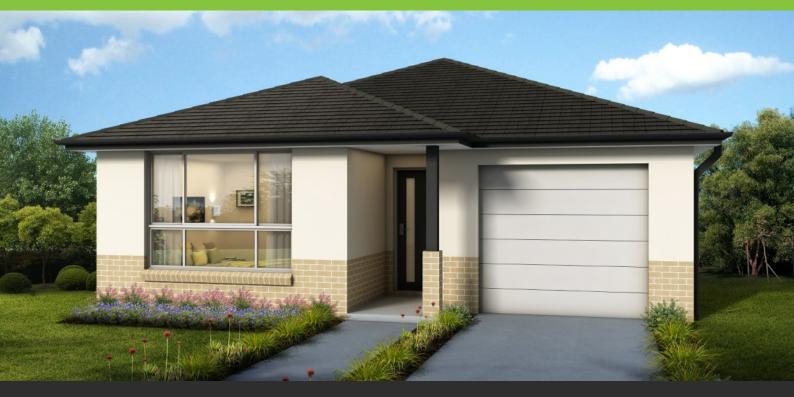

## Sutherland Facade

HOME & LAND Package Inclusions: (plus our extensive list of Classic Inclusions)

- Fixed price site costs for up to 1.5m fall
- 2.6m ceilings to downstairs
- 900mm appliances
- 20mm stone tops to kitchen
- Ducted air conditioning
- H2 treated frames & trusses
- Roof sarking
- Insulation to walls & ceiling
- Flyscreens to opening windows
- Garden turf to front and rear
- Tiles to external areas, entry, hallway, kitchen and living
- Carpets to all bedrooms
- Semi-frameless shower screens
- Letterbox and clothesline
- Coloured Concrete Driveway
- Remote controlled garage door (2 remotes included)
- Floating vanities with kick tile
- Moroka to portico only (as shown)
- BASIX requirements (standard)
- Instantaneous gas hot water system