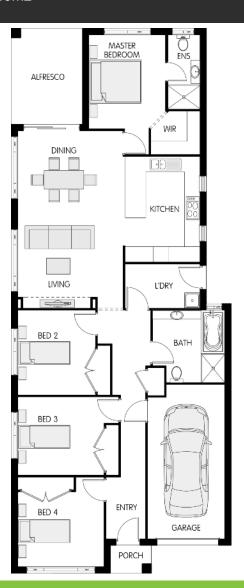

## **HOME & LAND PACKAGE AT:**

PACKAGE PRICE:

House Size: 166.06m2 | 17.85sq Land Size: 340m2

## The CLAUDIA 18