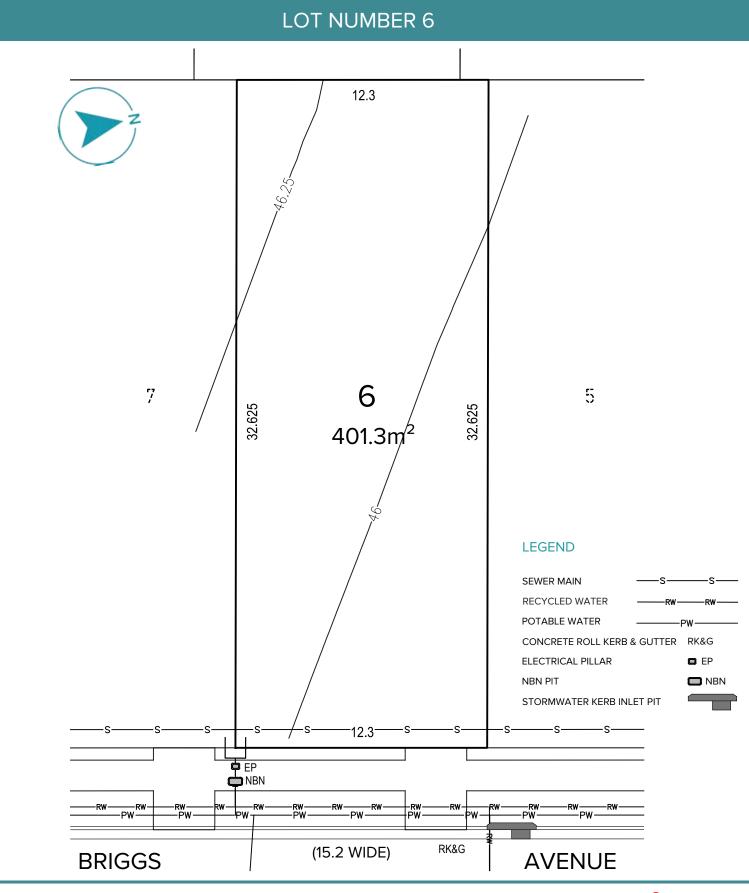

MIDDLETON GRANGE

# LOT NUMBER 7

#### 1300 258 658 southerncrossavenue.com.au

MIDDLETON GRANGE

LOT NUMBER 8 12.3 9 7 32.625 32.625 401.3m<sup>2</sup> 9. LEGEND SEWER MAIN RECYCLED WATER POTABLE WATER -PW  $\mathcal{G}$ CONCRETE ROLL KERB & GUTTER RK&G STORMWATER KERB INLET PIT 12.3 RW-PW--RW--RW -PW RW RW w RW RW RW RW RW RW--PW -PW -PW ₽w PW -PW ż∏ RK&G (15.2 WIDE) **BRIGGS AVENUE** 