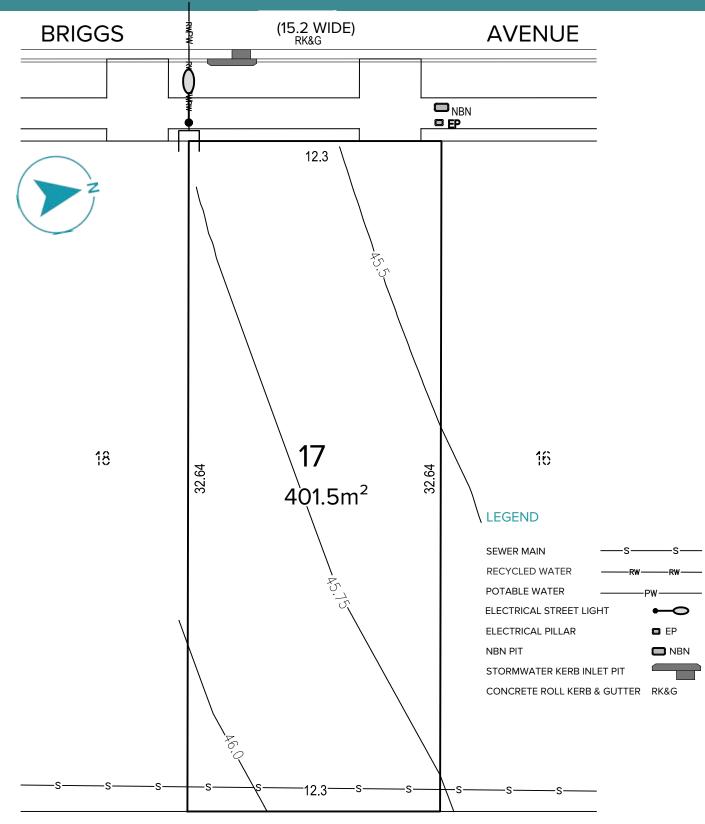

MIDDLETON GRANGE

LOT NUMBER 17

# 1300 258 658 southerncrossavenue.com.au

Defence Housing Australia (DHA) and Urban Land Housing (ULH) do not guarantee, warrant or represent that the information contained in this material is free from errors or omissions. Any interested parties should make their own enquiries, seek expert advice and review the contract terms. All information contained herein is, and shall remain the © copyright of DHA and may not be distributed, modified, or reproduced, in whole or in part without the express prior written consent of DHA.