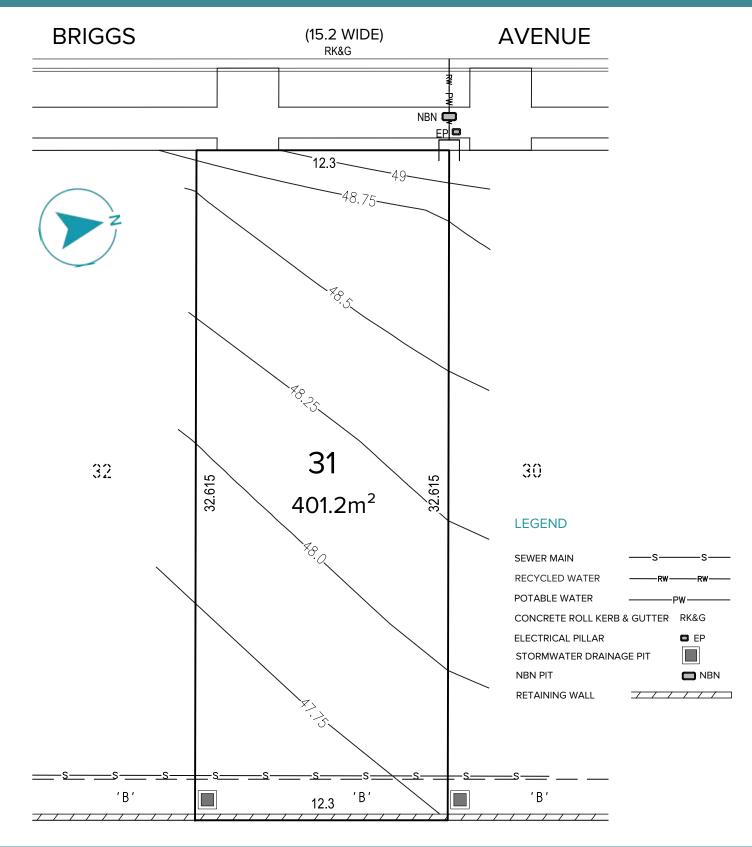

MIDDLETON GRANGE

### LOT NUMBER 31

# 1300 258 658 southerncrossavenue.com.au

Defence Housing Australia (DHA) and Urban Land Housing (ULH) do not guarantee, warrant or represent that the information contained in this material is free from errors or omissions. Any interested parties should make their own enquiries, seek expert advice and review the contract terms. All information contained herein is, and shall remain the © copyright of DHA and may not be distributed, modified, or reproduced, in whole or in part without the express prior written consent of DHA.