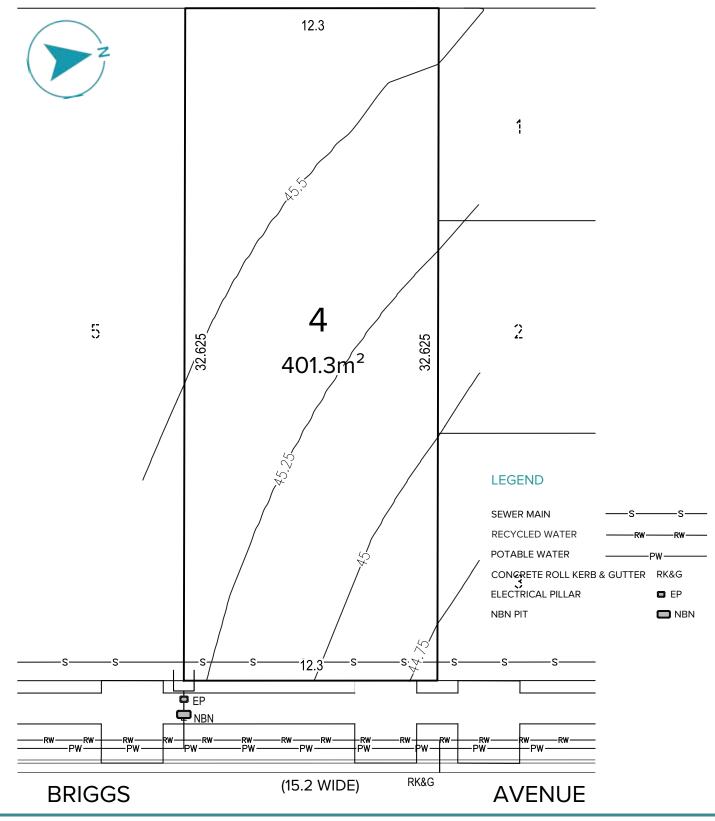

MIDDLETON GRANGE

### LOT NUMBER 4

# 1300 258 658 southerncrossavenue.com.au

MIDDLETON GRANGE

LOT NUMBER 5 12.3 5 6 4 32.625 32.625 401.3m<sup>2</sup> LEGEND SEWER MAIN RECYCLED WATER POTABLE WATER PW CONCRETE KERB & GUTTER RK&G STORMWATER KERB INLET PIT NBN PIT 🗖 NBN 12.3 S <u>,</u> **C** S P EP 📛 NBN R₩∙ RW -RW--PW -RW PW RW rw--PW RW RW -PW Þ₩ -PWw RK&G (15.2 WIDE) **BRIGGS AVENUE** 