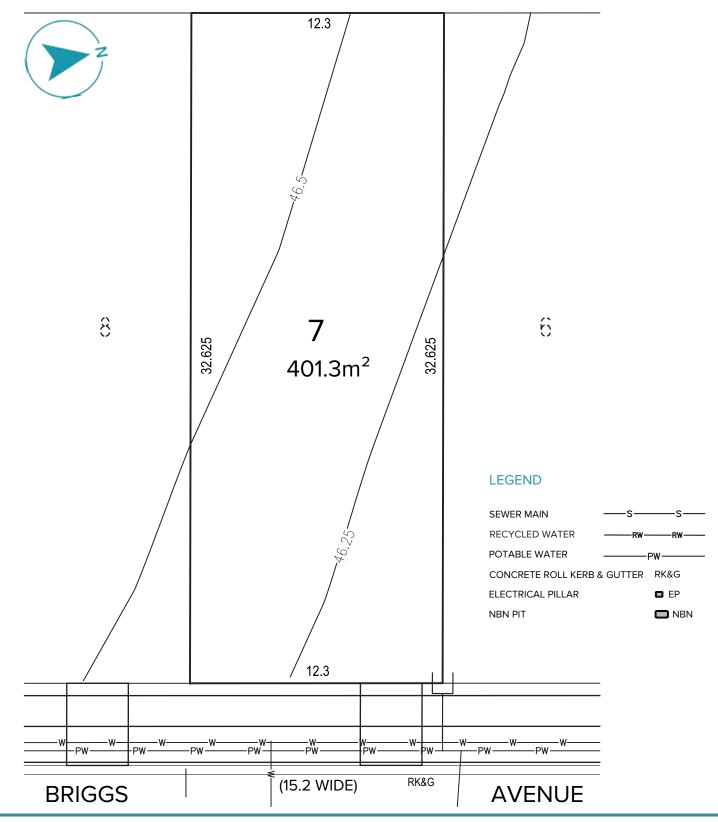

# LOT NUMBER 7

#### 1300 258 658 southerncrossavenue.com.au

MIDDLETON GRANGE

LOT NUMBER 8 12.3 9 7 32.625 32.625 401.3m<sup>2</sup> 9. LEGEND SEWER MAIN RECYCLED WATER POTABLE WATER -PW  $\mathcal{G}$ CONCRETE ROLL KERB & GUTTER RK&G STORMWATER KERB INLET PIT 12.3 RW-PW--RW--RW -PW RW RW w RW RW RW RW RW RW--PW -PW -PW ₽w PW -PW ż∏ RK&G (15.2 WIDE) **BRIGGS AVENUE** 