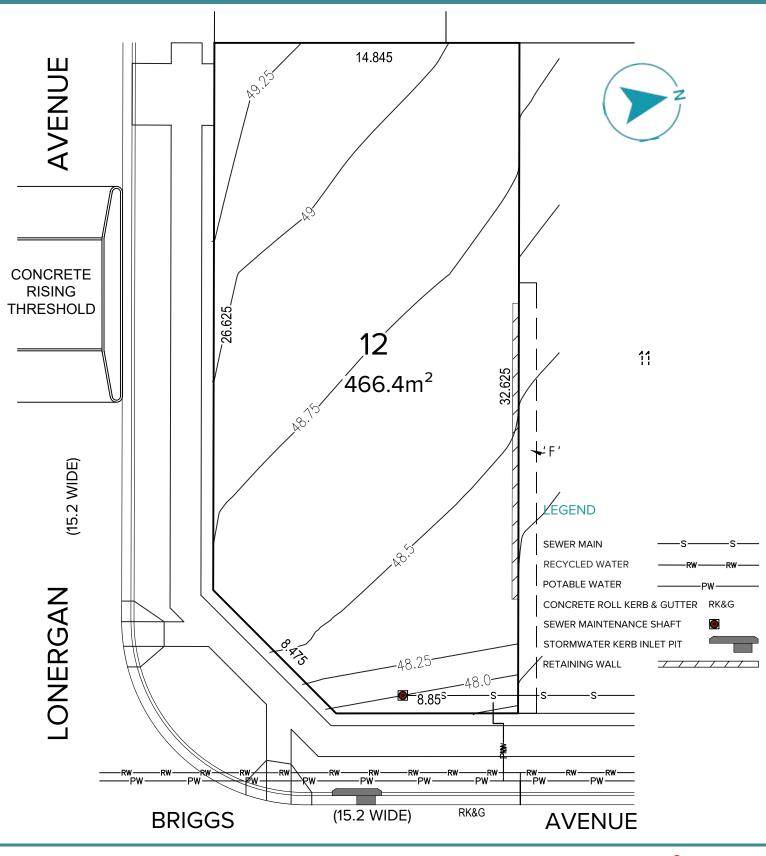

### LOT NUMBER 12

#### 1300 258 658 southerncrossavenue.com.au

Defence Housing Australia (DHA) and Urban Land Housing (ULH) do not guarantee, warrant or represent that the information contained in this material is free from errors or omissions. Any interested parties should make their own enquiries, seek expert advice and review the contract terms. All information contained herein is, and shall remain the © copyright of DHA and may not be distributed, modified, or reproduced, in whole or in part without the express prior written consent of DHA.