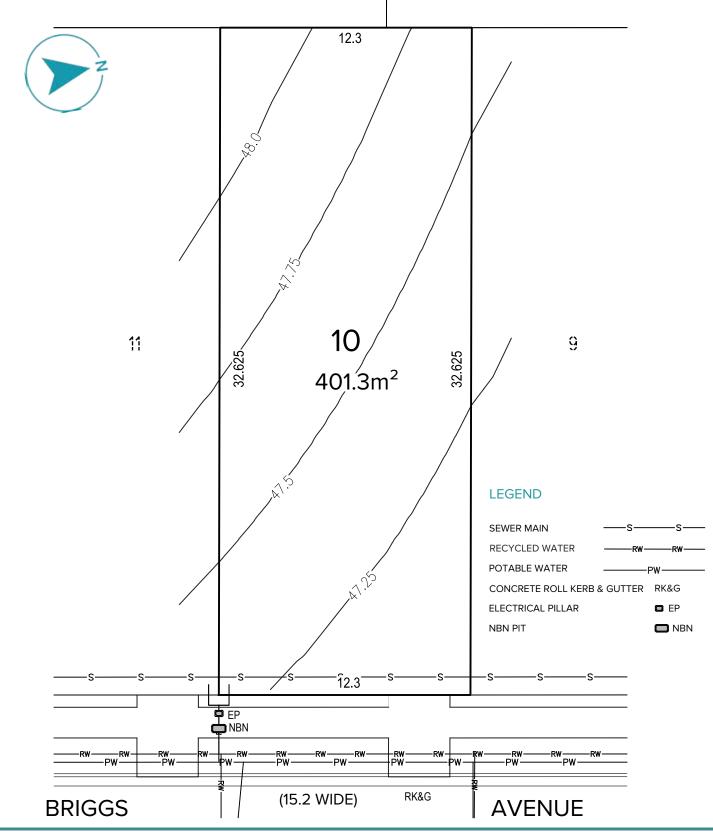

rt advice and review the contract terms. All information contained herein is, and shall remain the © copyright of DHA and may not be distributed, modified, or reproduced, in whole or in part without the express prior written consent of DHA.

MIDDLETON GRANGE

# LOT NUMBER 7





#### 1300 258 658 southerncrossavenue.com.au

MIDDLETON GRANGE

LOT NUMBER 8 12.3 9 7 32.625 32.625 401.3m<sup>2</sup> 9. LEGEND SEWER MAIN RECYCLED WATER POTABLE WATER -PW  $\mathcal{G}$ CONCRETE ROLL KERB & GUTTER RK&G STORMWATER KERB INLET PIT 12.3 RW-PW--RW--RW -PW RW RW w RW RW RW RW RW RW--PW -PW -PW ₽w PW -PW ż∏ RK&G (15.2 WIDE) **BRIGGS AVENUE** 

# **CHA**

#### 1300 258 658 southerncrossavenue.com.au

MIDDLETON GRANGE





#### 1300 258 658 southerncrossavenue.com.au

MIDDLETON GRANGE

### LOT NUMBER 10



# **CHA**

#### 1300 258 658 southerncrossavenue.com.au

MIDDLETON GRANGE

### LOT NUMBER 11





#### 1300 258 658 southerncrossavenue.com.au

MIDDLETON GRANGE

### LOT NUMBER 12



#### 1300 258 658 southerncrossavenue.com.au

Defence Housing Australia (DHA) and Urban Land Housing (ULH) do not guarantee, warrant or represent that the information contained in this material is free from errors or omissions. Any interested parties should make their own enquiries, seek expert advice and review the contract terms. All information contained herein is, and shall remain the © copyright of DHA and may not be distributed, modified, or reproduced, in whole or in part without the express prior written consent of DHA.

MIDDLETON GRANGE

#### LOT NUMBER 13



# 1300 258 658 southerncrossavenue.com.a