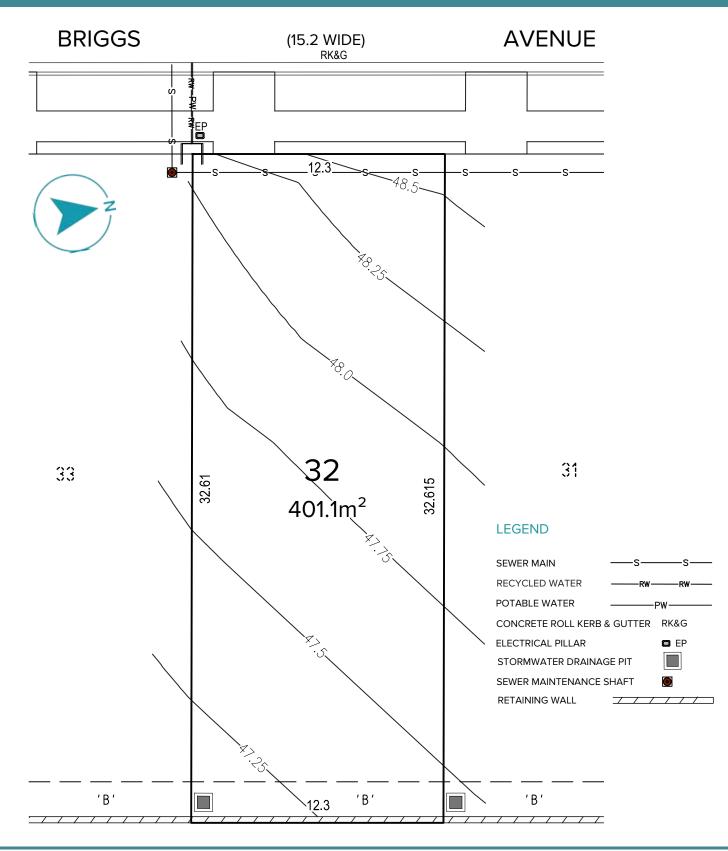

MIDDLETON GRANGE

### LOT NUMBER 32

#### 1300 258 658 southerncrossavenue.com.au

Defence Housing Australia (DHA) and Urban Land Housing (ULH) do not guarantee, warrant or represent that the information contained in this material is free from errors or omissions. Any interested parties should make their own enquiries, seek expert advice and review the contract terms. All information contained herein is, and shall remain the © copyright of DHA and may not be distributed, modified, or reproduced, in whole or in part without the express prior written consent of DHA.