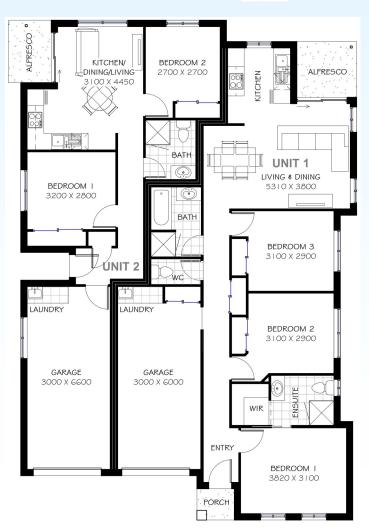

#### "Geneva 3 & 2" Dual living Design

Land Size: 423.00 SQM

 Unit 1 size:
 119.02 SQM

 Unit 2 size:
 80.36 SQM

 Total size:
 199.38 SQM

Artist Impression

**Total Package Price: \$501,256** 

3+2 beds