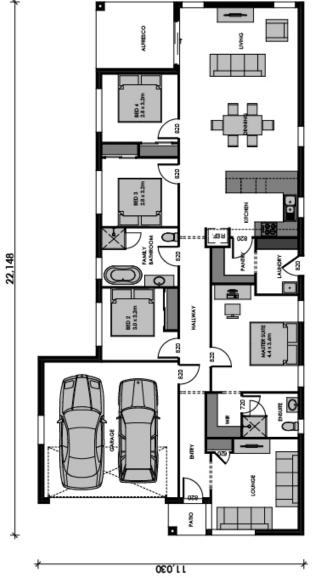

Lot 1759 Lockwood, Huntlee North Rothbury, NSW

## \$529,000 Issue date: 29/10/2019 FIXED PRICE FULL TURN KEY SINGLE CONTRACT H&L

## Est. Rent \$450 per week

All site costs and building approvals

Steel frame and trusses

All bedrooms come with built in wardrobes

Designer kitchens with stainless steel appliances and stone bench tops

Free standing bathtub and wall hung vanities

Turf, garden bed and boundary fence

Letter boxes and clotheslines

and many more high quality inclusions

www.brookfieldhomes.com.au 1300 293 318

Brookfield Homes reserves the right to change build prices without notice. Land price is based on price information provided by the land developer and subject to change without notice. Facade images and floor plan are to be used as a guide only and some aspects may not be representative of the intended final product