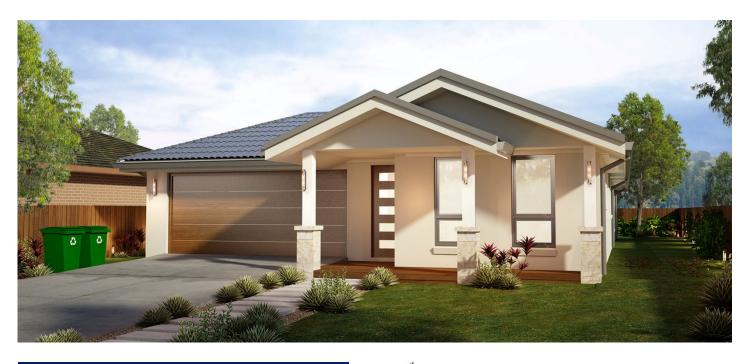

Lot 1759 Lockwood, Huntlee North Rothbury, NSW

## \$529,000 Issue date: 29/10/2019 FIXED PRICE FULL TURN KEY SINGLE CONTRACT H&L

## Est. Rent \$450 per week

All site costs and building approvals

Steel frame and trusses

All bedrooms come with built in wardrobes

Designer kitchens with stainless steel appliances and stone bench tops

Free standing bathtub and wall hung vanities

Turf, garden bed and boundary fence

Letter boxes and clotheslines

and many more high quality inclusions

www.brookfieldhomes.com.au 1300 293 318

Brookfield Homes reserves the right to change build prices without notice. Land price is based on price information provided by the land developer and subject to change without notice. Facade images and floor plan are to be used as a guide only and some aspects may not be representative of the intended final product