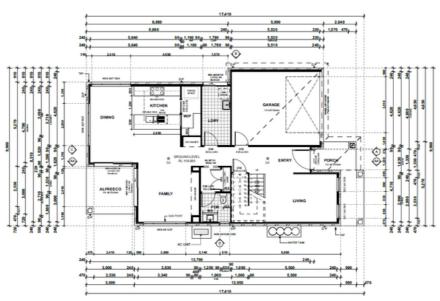

## Including:

- FIXED PRICE Site Costs
- Hamptons Inspired Facade
- 90cm appliances (Freestanding Cooker)
- All Council and BASIX requirements
- 3 coat paint system
- 20mm caesarstone kitchen benchs
- Tiling to Alfresco and Porch
- Ducted Air-Conditioning
- Concrete Driveway
- Tiling and carpet (including alfresco and patio)
- Outdoor Tiled alfresco (with roof over)
- Roof Sarking
- Developer compliance (where applicable)
- Stone benchtops to Vanities
- \* Note Garage has been reduced to comply with block setbacks