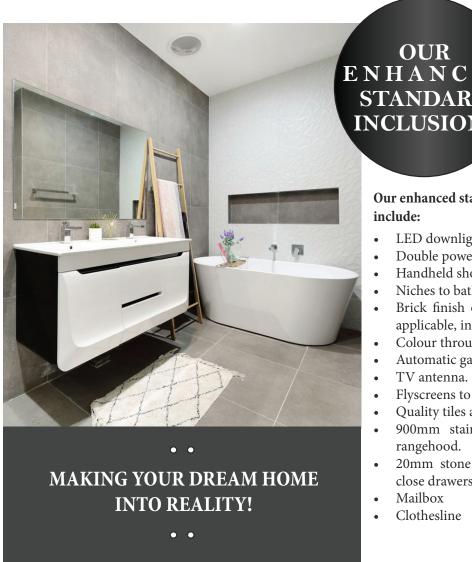

## ENHANCED **STANDARD INCLUSIONS**

## Our enhanced standard specifications

- LED downlights across the home.
- Double powerpoints to each room.
- Handheld shower rail.
- Niches to bathroom and ensuite showers.
- Brick finish over doors and windows where applicable, infill over garage.
- Colour through concrete driveway.
- Automatic garage door.
- Flyscreens to all openable windows.
- Quality tiles and carpet.
- 900mm stainless steel oven, cooktop and
- 20mm stone benchtop to kitchen with soft close drawers and doors.