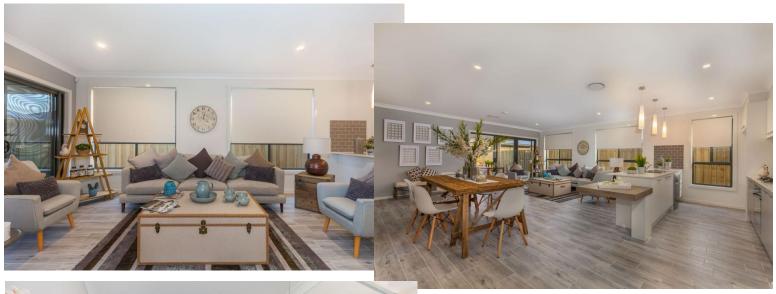

## YOUR NEW HOME INCLUDES

- **-Upgrade Interior**
- -Fixed Price
- -2.6m Ceiling
- -900mm European Style Kitchen Appliance
- -CaesarStone tops to kitchen
- -Central Ducted Air Condition
- -H2 Treating Frames&Trusses
- -Roof Sarking
- -Insulation to Walls&Ceiling
- -Flyscreens to opening windows
- -Garden turf to front and rear
- -Tiles to porch, entry, kitchen&living
- -Antenna
- -Blinds&Clothing line
- -Driveway, Path
- -Remote control garage