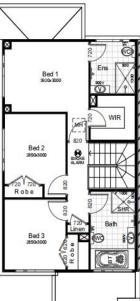

## **Bardia**

**Land Register: Late 2019** 

Lot6019 Proposed Rd

4 🖃

3 1

2

Land:287.2m2 Land Price:\$445,160 House: 175.68m2

## YOUR NEW HOME INCLUDES

- **-Upgrade Interior**
- -Fixed Price
- -2.6m Ceiling
- -900mm European Style Kitchen Appliance
- -CaesarStone tops to kitchen
- -Central Ducted Air Condition
- -H2 Treating Frames&Trusses
- -Roof Sarking
- -Insulation to Walls&Ceiling
- -Flyscreens to opening windows
- -Garden turf to front and rear
- -Tiles to porch, entry, kitchen&living
- -Antenna
- -Blinds&Clothing line
- -Driveway, Path
- -Remote control garage