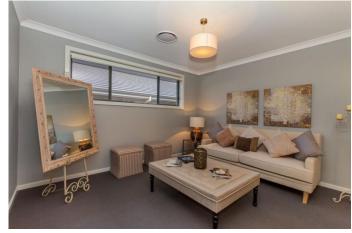

## YOUR NEW HOME INCLUDES

- **-Upgrade Interior**
- -Fixed Price
- -2.6m Ceiling
- -900mm European Style Kitchen Appliance
- -CaesarStone tops to kitchen
- -Central Ducted Air Condition
- -H2 Treating Frames&Trusses
- -Roof Sarking
- -Insulation to Walls&Ceiling
- -Flyscreens to opening windows
- -Garden turf to front and rear
- -Tiles to porch, entry, kitchen&living
- -Antenna
- -Blinds&Clothing line
- -Driveway, Path
- -Remote control garage