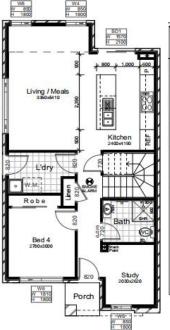

## **Bardia**

**Land Register: Late 2019** 

Lot6019 Proposed Rd

4 🖃

3 1

2

Land:287.2m2 Land Price:\$445,160 House: 175.68m2

## YOUR NEW HOME INCLUDES

- **-Upgrade Interior**
- -Fixed Price
- -2.6m Ceiling
- -900mm European Style Kitchen Appliance
- -CaesarStone tops to kitchen
- -Central Ducted Air Condition
- -H2 Treating Frames&Trusses
- -Roof Sarking
- -Insulation to Walls&Ceiling
- -Flyscreens to opening windows
- -Garden turf to front and rear
- -Tiles to porch, entry, kitchen&living
- -Antenna
- -Blinds&Clothing line
- -Driveway, Path
- -Remote control garage