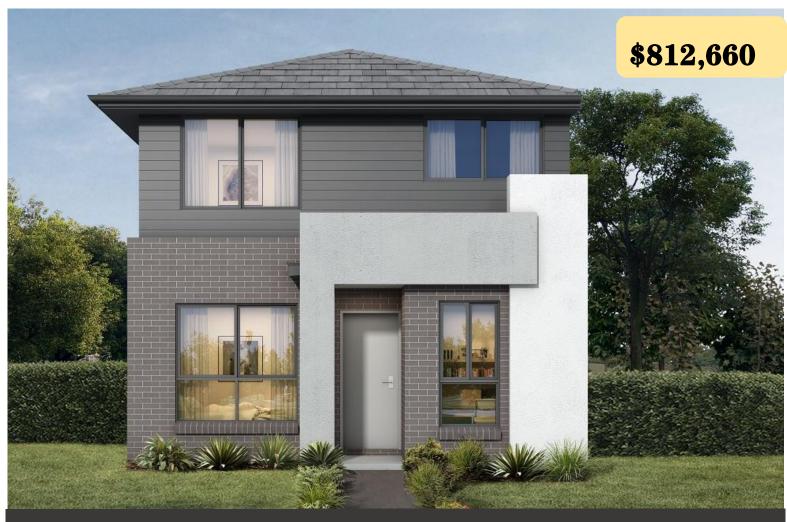

## **Bardia**

**Land Register: Late 2019** 

Lot6019 Proposed Rd

4 🖃

3 1

2

Land:287.2m2 Land Price:\$445,160 House: 175.68m2