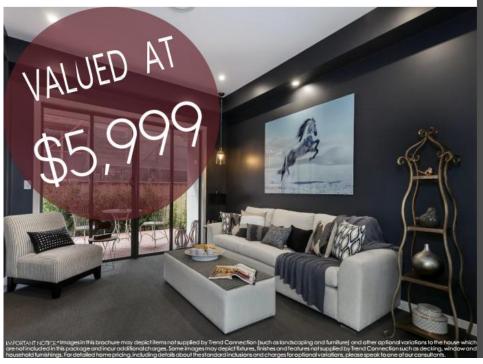

All photos, illustrations and plans are for illustrative purposes and should be used as a guide only. Package prices are subject to availability. Prices are subject to change without notice.

## Quality Upgrades at NO COST

WHEN YOU SIGN A BUILDING CONTRACT

WITH TREND CONNECTION

## QUALITY INCLUSIONS FOR A LIMITED TIME:

- 900mm stainless steel appliances including:
   Free standing cooktop & oven combo
- 900mm canopy ducked rangehood
- Upgraded internal doors
- Pendant lights to island bench
- ✓ Modern lighting to media & living
- Single waterproof powerpoint to alfresco
- ✓ Upgrade to timber stained front entry door
- ✓ Additional TV outlet to Master bed room
- Microwave provision to kitchen
- Combination exhaust fan and light to main bathroom & ensuite
- 4 additional powerpoints
  \*location to be nominated at colour stage\*
- Mirrored sliding doors to wardrobes
- Freestanding stainless steel dishwasher