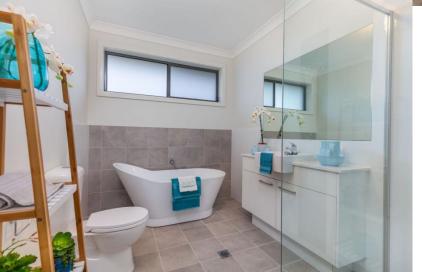

## QUALITY INCLUSIONS FOR A LIMITED TIME:

- 900mm stainless steel appliances including:
   Free standing cooktop & oven combo
- 900mm canopy ducked rangehood
- Upgraded internal doors
- Pendant lights to island bench
- ✓ Modern lighting to media & living
- Single waterproof powerpoint to alfresco
- ✓ Upgrade to timber stained front entry door
- ✓ Additional TV outlet to Master bed room
- Microwave provision to kitchen
- Combination exhaust fan and light to main bathroom & ensuite
- 4 additional powerpoints
  \*location to be nominated at colour stage\*
- Mirrored sliding doors to wardrobes
- Freestanding stainless steel dishwasher