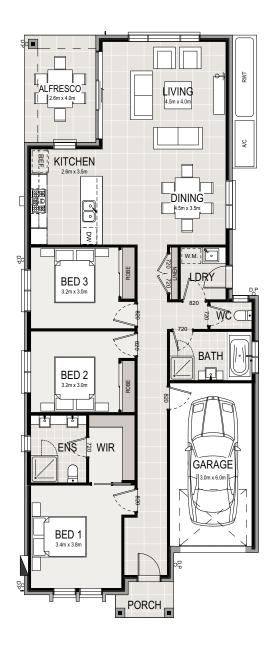

CARINA Lot 24, 31

## **GROUND FLOOR**

| TOTAL               | 165.75m²            |
|---------------------|---------------------|
| PORCH               | 2.61m <sup>2</sup>  |
| ALFRESCO            | 10.45m <sup>2</sup> |
| GARAGE              | 20.40m <sup>2</sup> |
| GROUND FLOOR LIVING | 132.29m²            |