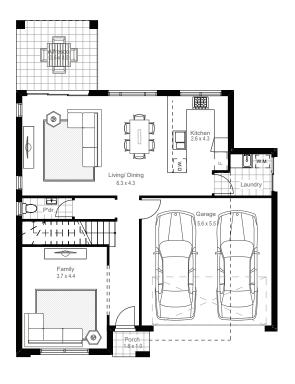

**GROUND FLOOR** 

FIRST FLOOR

| TOTAL               | 228.02m²            |
|---------------------|---------------------|
| PORCH               | 2.04m <sup>2</sup>  |
| ALFRESCO            | 10.50m <sup>2</sup> |
| GARAGE              | 33.46m <sup>2</sup> |
| FIRST FLOOR LIVING  | 99.73m <sup>2</sup> |
| GROUND FLOOR LIVING | 82.29m <sup>2</sup> |