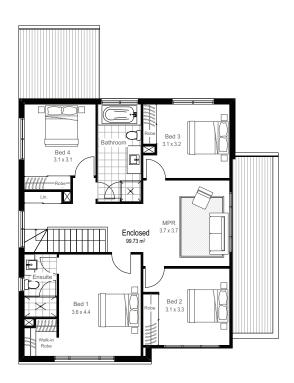

**GROUND FLOOR** 

FIRST FLOOR

| TOTAL               | 228.02m²            |
|---------------------|---------------------|
| PORCH               | 2.04m <sup>2</sup>  |
| ALFRESCO            | 10.50m <sup>2</sup> |
| GARAGE              | 33.46m <sup>2</sup> |
| FIRST FLOOR LIVING  | 99.73m <sup>2</sup> |
| GROUND FLOOR LIVING | 82.29m <sup>2</sup> |