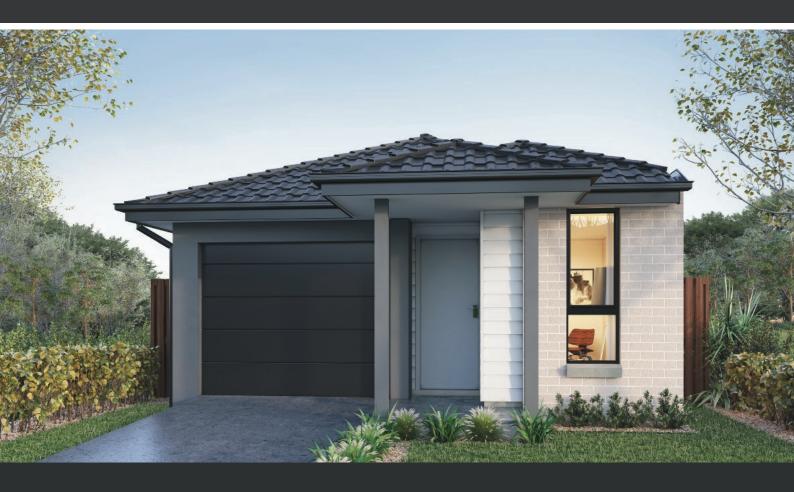

## \$653,200

**Bentley Mod 2** 

## Lot 23, Summerview Estate

Block Size: 285.75m2 | House Size: 163.07m2