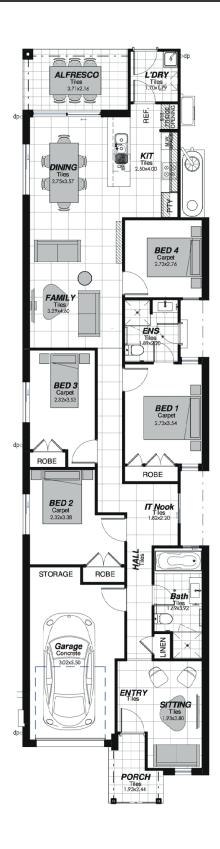

idelines apply)
- Sarking to underside of roof tiles.
- TV antennae.

- Flyscreens to operable windows and sliding doors.
- Tiling and carpet throughout. (as per plan Selection from standard range)
- Caesarstone bench tops to kitchen 20mm pencil edge.
- Vertical blinds to all windows and sliding doors. (Excl. wet areas)
- Oyster light fittings to ground floor living areas.
- Fluorescent light fitting to garage.
- 3 coat paint system in Taubmans Endure.

Images are shown for illustrative purposes and may not always represent the final product. ZAC Homes has the right to alter prices and inclusions without prior notice. Based on 500mm cut and fill, no allowance for BAL or DEB. All designs are copyright to ZAC Homes Pty Ltd. Builders License No. 47259C. Date issued: 03.06.19



## \$653,200



Images are shown for illustrative purposes and may not always represent the final product. ZAC Homes has the right to alter prices and inclusions without prior notice. Based on 500mm cut and fill, no allowance for BAL or DEB. All designs are copyright to ZAC Homes Pty Ltd. Builders License No. 47259C. Date issued: 03.06.19