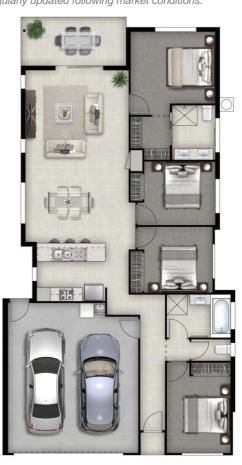

## **TEAL 176 F9**

\*Illustrations are for marketing purposes only. All materials, colours, details and landscaping items may be amended or varied and reference must be made to actual plans. \*\* NOTE: These are estimates only, provided by independent managing agents and regularly updated following market conditions.

## HOUSE & LAND PACKAGE

Full Turnkey (refer to inclusions list)

ESTATE THE HEIGHTS

Land Price \$241,000 Build Price \$253,900

Total Package \$499,900

LOT 534

STAGE 25

LOCATION GOLD COAST, QLD