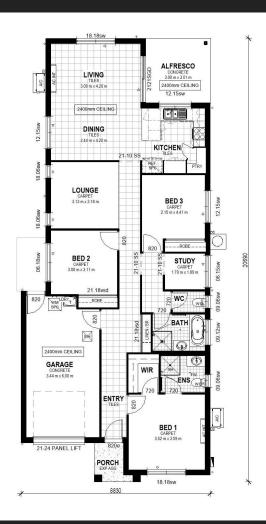

## **ELANORA**

**2 2** 

House Width 8.83 m House Length 20.34 m HOUSE AREA 161.54 m<sup>2</sup>

Site Frontage 10.00 m Site Depth 30.50 m SITE AREA 315 m<sup>2</sup>

GRIFFIN POCKET RIVERSIDE