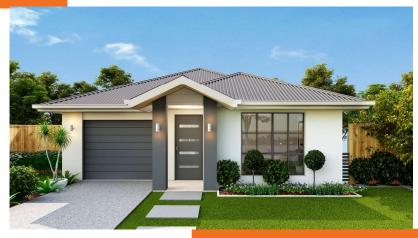

## **ELANORA**

**2 2** 

House Width 8.83 m House Length 20.34 m HOUSE AREA 161.54 m<sup>2</sup>

Site Frontage 10.00 m Site Depth 30.50 m SITE AREA 315 m<sup>2</sup>

GRIFFIN POCKET RIVERSIDE