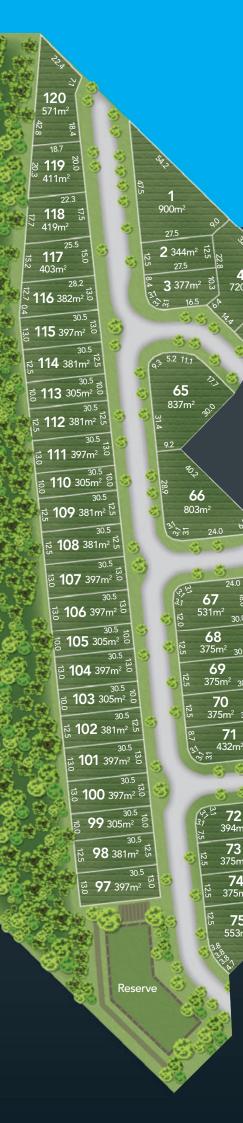

# RIVERSIDE STAGE 1

375m

24.0

30.0

12.5

12.5

12.5

30.0

71

72

**73** 375m

375m<sup>2</sup>

**75** 553m

30.0 74

Elevated on and above the banks of the Pine River, Riverside offers premium riverfront living beyond compare. An exclusive enclave of just 120 level homesites, this will only ever be home to a select few.

**MASTER PLAN** 