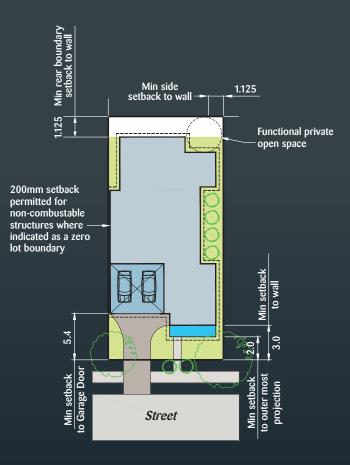

#### Siting your home

- Minimum setback primary frontage outer most projection 2m
- Minimum setback primary frontage wall 3m
- Minimum setback primary frontage covered car parking 5.4m
- Build to boundary walls no more than 200mm from side boundary
- Minimum setback side boundary 1.125m as per QDC
- Minimum setback rear boundary 1.125m as per QDC
- Site cover 70% of lot size

Example of Setback Controls for a 301-400m<sup>2</sup> lot with 12.5m frontage (single storey)