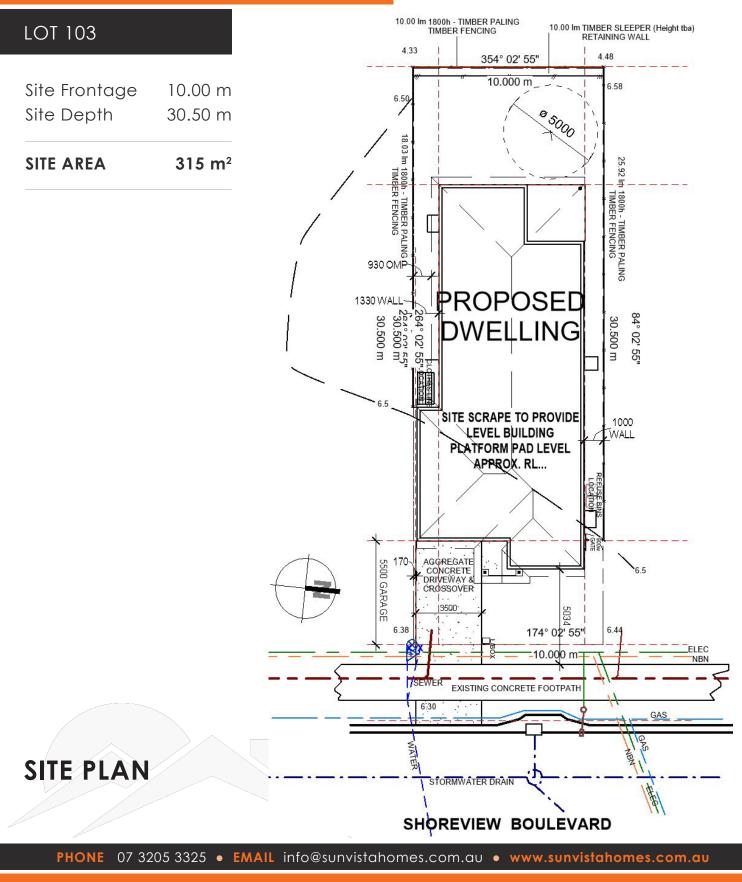

## LOT 103 SHOREVIEW BOULEVARD GRIFFIN

PHONE 07 3205 3325 • EMAIL info@sunvistahomes.com.au • www.sunvistahomes.com.au

© Copyright Sunvista Homes. All drawings and facades are for illustration purposes only and should be used only as a guide and may represent non-standard options. Price is based on standard facade. Price is dependant on siting, retaining required and condition of block. Landscaping not as per artist. Sunvista Homes eserves the right to amend plans, specifications and prices without notification or obligation. This work is exclusively owned by Sunvista Homes and cannot be eproduced or copied, either wholly or in part, in any form without the permission of Sunvista Homes Pty Ltd ABN 94 482 383 824. QBCC 1033413.