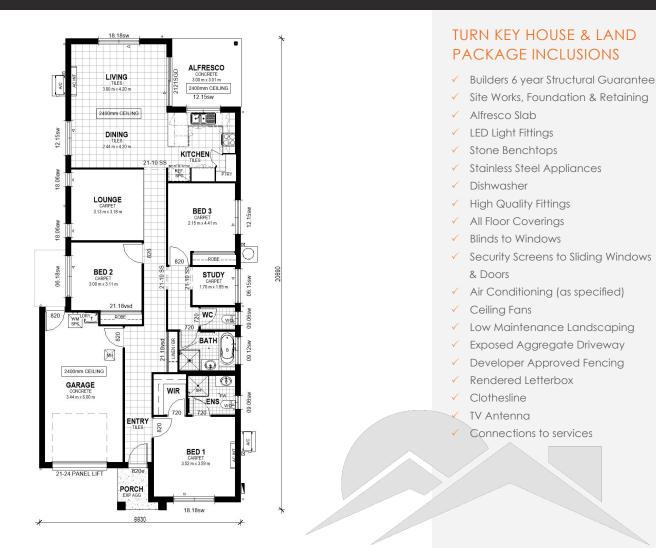

#### HOUSE AND LAND PACKAGE

# ELANORA

🛏 3 🚽 2 🚘 1

| House Width   | 8.83 m                |
|---------------|-----------------------|
| House Length  | 20.34 m               |
| HOUSE AREA    | 161.54 m <sup>2</sup> |
|               |                       |
|               |                       |
| Site Frontage | 10.00 m               |
| Site Depth    | 30.50 m               |
| SITE AREA     | 315 m <sup>2</sup>    |
|               |                       |