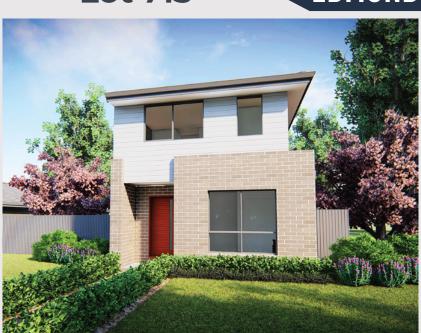

### **Lot 713**

## HOUSE AND

AT BARDIA

\$770,060

## Modern | Stylish | Affordable

## Parkside Release, New Breeze Edmondson Park

- Modern Standard Inclusions
- 20mm stone benchtops in kitchen
- Dishwasher
- Soft close doors and drawers in kitchen
- Tiles to living areas and porch
- Carpets to bedrooms
- Wall hung vanities with 20mm stone in bathroom and ensuite
- 15 downlights
- 40cm LED Oyster lights to bedrooms
- Vertical Blinds
- 2590mm ceilings to ground floor
- Remote control panel lift door
- **Ducted Actron Air Conditioning**
- Alarm system
- **Flyscreens**
- Upgraded T2 treated pine termite resistant timber frame and roof truss system
- Letterbox and clothesline
- Soft landscaping
- Land size 261 m<sup>2</sup>
- House size 201.4 m<sup>2</sup> | 21.67 sq
- Land \$391,900 | House \$378,160
- Optional upgrade:
  - Extra shower in Bathroom downstairs \$3,000