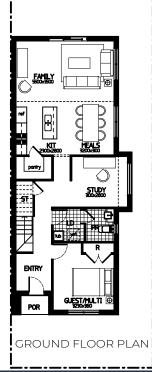

ble

## Parkside Release, New Breeze Edmondson Park

- Modern Standard Inclusions
- 20mm stone benchtops in kitchen
- Dishwasher
- Soft close doors and drawers in kitchen
- Tiles to living areas and porch
- Carpets to bedrooms
- Wall hung vanities with 20mm stone in bathroom and ensuite
- 15 downlights
- 40cm LED Oyster lights to bedrooms
- Vertical Blinds
- 2590mm ceilings to ground floor
- Remote control panel lift door
- **Ducted Actron Air Conditioning**
- Alarm system
- **Flyscreens**
- Upgraded T2 treated pine termite resistant timber frame and roof truss system
- Letterbox and clothesline
- Soft landscaping
- Land size 261 m<sup>2</sup>
- House size 201.4 m<sup>2</sup> | 21.67 sq
- Land \$391,900 | House \$378,160
- Optional upgrade:
  - Extra shower in Bathroom downstairs \$3,000