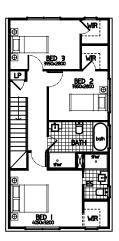

### **Lot 713**

## BARDIA at **EDMONDSON PARK** LAND PACKAGE

## HOUSE AND





AT BARDIA

\$770,060

# GARAGE

**OPTIONAL BATHROOM** 



FIRST FLOOR PLAN

## Modern | Stylish | Affordable

## Parkside Release, New Breeze Edmondson Park

- Modern Standard Inclusions
- 20mm stone benchtops in kitchen
- Dishwasher
- Soft close doors and drawers in kitchen
- Tiles to living areas and porch
- Carpets to bedrooms
- Wall hung vanities with 20mm stone in bathroom and ensuite
- 15 downlights
- 40cm LED Oyster lights to bedrooms
- Vertical Blinds
- 2590mm ceilings to ground floor
- Remote control panel lift door
- **Ducted Actron Air Conditioning**
- Alarm system
- **Flyscreens**
- Upgraded T2 treated pine termite resistant timber frame and roof truss system
- Letterbox and clothesline
- Soft landscaping
- Land size 261 m<sup>2</sup>
- House size 201.4 m<sup>2</sup> | 21.67 sq
- Land \$391,900 | House \$378,160
- Optional upgrade: