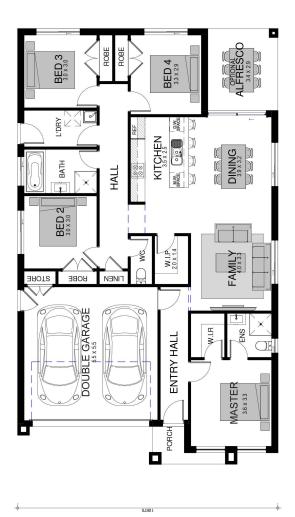

## Parkside Release, New Breeze Edmondson Park

- · Modern Standard Inclusions
- 20mm stone benchtops in kitchen
- Dishwasher
- · Soft close doors and drawers in kitchen
- Tiles to living areas and porch
- · Carpets to bedrooms
- Wall hung vanities with 20mm stone in bathroom and ensuite
- · 15 downlights
- · 40cm LED Oyster lights to bedrooms
- · Vertical Blinds
- · 2590mm ceilings
- · Remote control panel lift door
- · Ducted Actron Air Conditioning
- Alarm system
- · Flyscreens
- Upgraded T2 treated pine termite resistant timber frame and roof truss system
- Letterbox and clothesline
- · Soft landscaping
- · Land size 375 m<sup>2</sup>
- House size 180.44 m<sup>2</sup> | 19.42 sq
- · Land \$464,900| House \$331,680