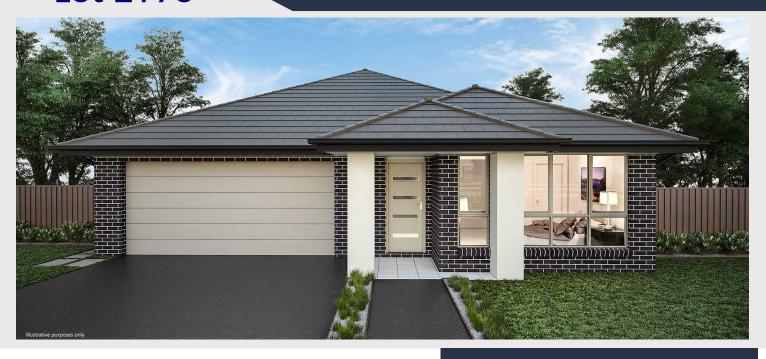

Lot 2176

## HOUSE AND LAND PACKAGE

\$796,580

## Modern | Stylish | Affordable

## Parkside Release, New Breeze Edmondson Park

- · Modern Standard Inclusions
- 20mm stone benchtops in kitchen
- Dishwasher
- · Soft close doors and drawers in kitchen
- Tiles to living areas and porch
- · Carpets to bedrooms
- Wall hung vanities with 20mm stone in bathroom and ensuite
- · 15 downlights
- · 40cm LED Oyster lights to bedrooms
- · Vertical Blinds
- · 2590mm ceilings
- · Remote control panel lift door
- · Ducted Actron Air Conditioning
- Alarm system
- · Flyscreens
- Upgraded T2 treated pine termite resistant timber frame and roof truss system
- Letterbox and clothesline
- · Soft landscaping
- · Land size 375 m<sup>2</sup>
- House size 180.44 m<sup>2</sup> | 19.42 sq
- · Land \$464,900| House \$331,680