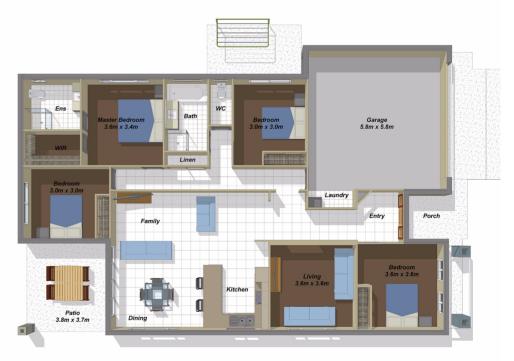

## Features

- 4 Bedrooms with B.I.R's
- $\bullet$  Ensuite to Master Bedroom with W.I.R
- Open plan Family / Dining / Kitchen
- Separate living room
- Covered outdoor entertaining area
- Modern Kitchen with Breakfast Bar
- Laundry with external access
- Double lock-up garage with internal entry
- Ceiling fans throughout

| Dimensions    |            |
|---------------|------------|
| Total Area    | 211.00 sqm |
| Total Squares | 22.71 sq   |
| House Width   | 13.00 m    |
| House Length  | 19.00 m    |

Note: If image shows Colorbond roof and render this is extra from standard. External lights are nonstandard. House illustration is an artist impression only. House size is only a guide, measurements may differ in actuality.