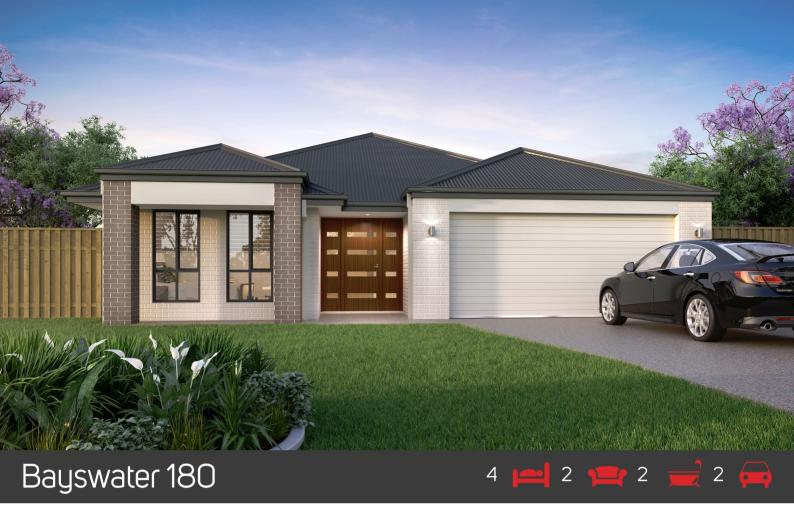

## Features

- 4 Bedrooms with B.I.R's
- $\bullet$  Ensuite to Master Bedroom with W.I.R
- Open plan Family / Dining / Kitchen
- Separate living room
- Covered outdoor entertaining area
- Modern Kitchen with Breakfast Bar
- Laundry with external access
- Double lock-up garage with internal entry
- Ceiling fans throughout

| Dimensions    |            |
|---------------|------------|
| Total Area    | 211.00 sqm |
| Total Squares | 22.71 sq   |
| House Width   | 13.00 m    |
| House Length  | 19.00 m    |

Note: If image shows Colorbond roof and render this is extra from standard. External lights are nonstandard. House illustration is an artist impression only. House size is only a guide, measurements may differ in actuality.