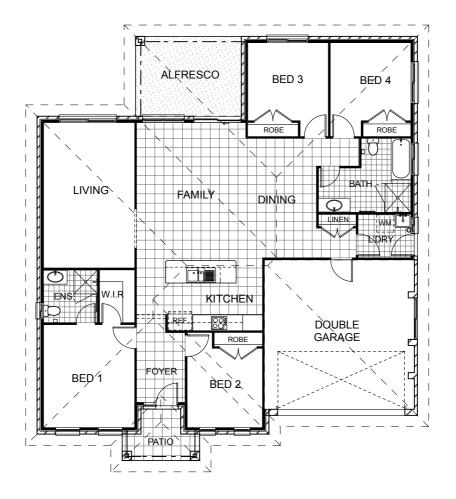

## DAINTREE GEN I - F1

LOT

AREAS: Living - 165.5 m<sup>2</sup> | Garage - 34.0 m<sup>2</sup> | Patio - 4.3 m<sup>2</sup> | TOTAL: 203.8 m<sup>2</sup>

\* NOT TO SCALE

\* OPTIONAL FACADES AVAILABLE

\* INDICATIVE ONLY (SUBJECT TO LOT SITING)