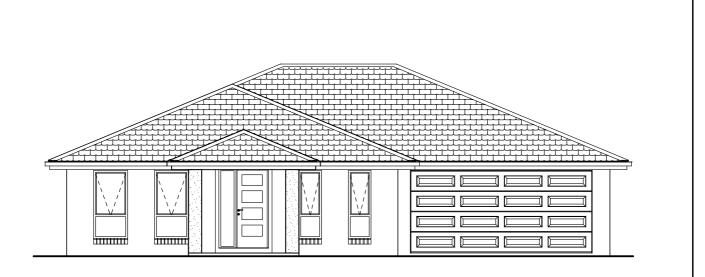

## DAINTREE GEN I - F1

LOT

AREAS: Living - 165.5 m<sup>2</sup> | Garage - 34.0 m<sup>2</sup> | Patio - 4.3 m<sup>2</sup> | TOTAL: 203.8 m<sup>2</sup>

\* NOT TO SCALE

\* OPTIONAL FACADES AVAILABLE

\* INDICATIVE ONLY (SUBJECT TO LOT SITING)