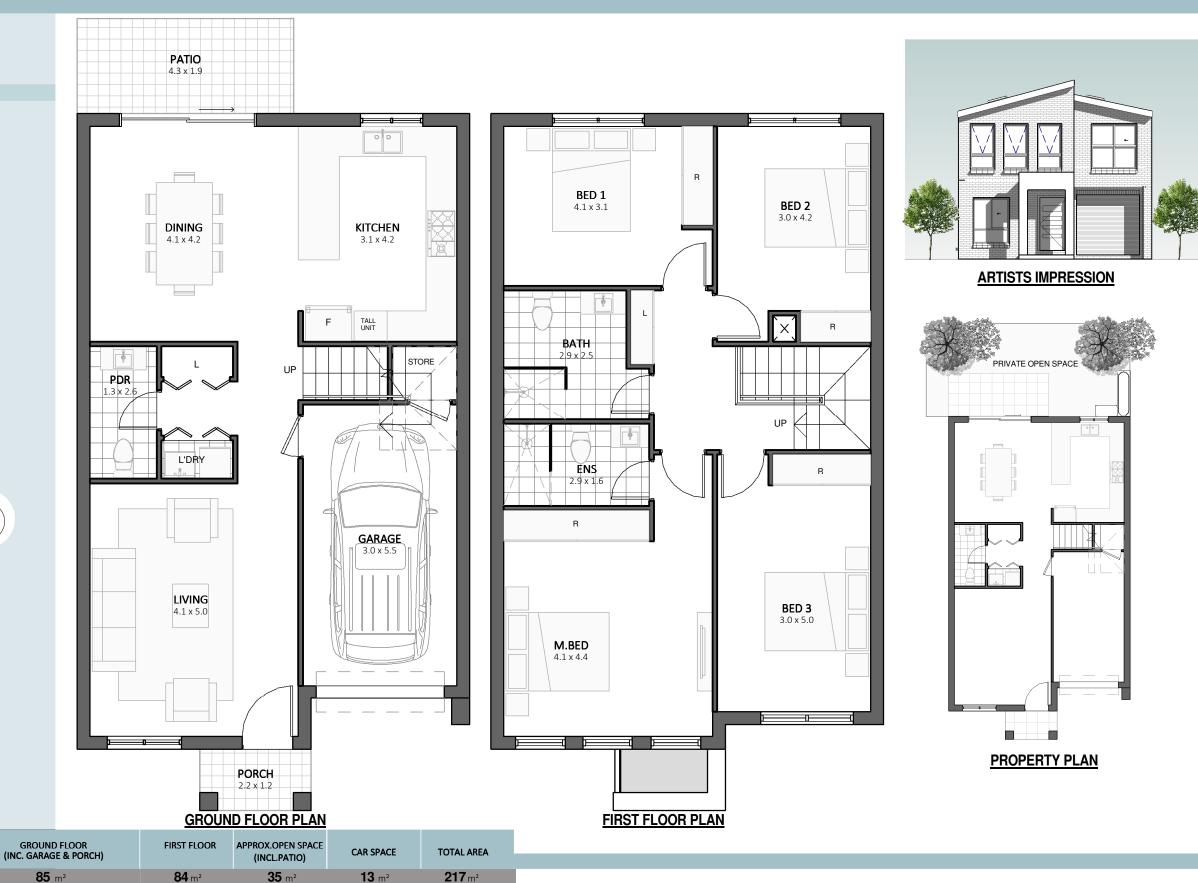

## 73-77 HAMBLEDON RD SCHOFIELDS

**U-79** 

4 BEDROOM

3 BATH

**2 CAR SPACE** 

STAGE-1 SITE PLAN

## **KEY FEATURES:**

- 1. ULTRA MODERN KITCHEN & BATH
- 2. ENERGY EFFICIENT APPLIANCES
- 3. INNOVATIVE DESIGN
- 4. STEPS MAY BE INTRODUCED IN THE HOUSE & PLANS MAY BE MODIFIED A BIT, DEPENDING ON THE SITE PROFILE
- **5. ELEVATIONS ARE INDICATIVE**

Area quoted to be used as guide only. This plan is for illustration purposes only. All information contained is gathered from sources deemed to be reliable. We have no doubt it is accurate however we cannot guarantee it.

Areas are subject to final survey. Layout may change due to final council approval. The marketing plan and strata plan area will vary because of the different methods of calculation adopted. The marketing plan area is based on the floor areas while the strata plan area is based on Strata Schemes (Freehold Development) Act 1973. Note: Store(S), Robe(R), Linen(L), Bath fixtures, Laundry fixtures & Kitchen joinery fixtures, form part of sales package. TV and other items such as credenza, sofa, study desk, TV units & beds are not included as part of sale. Windows and doors sizes are indicative and subject to change based on legislative approval.