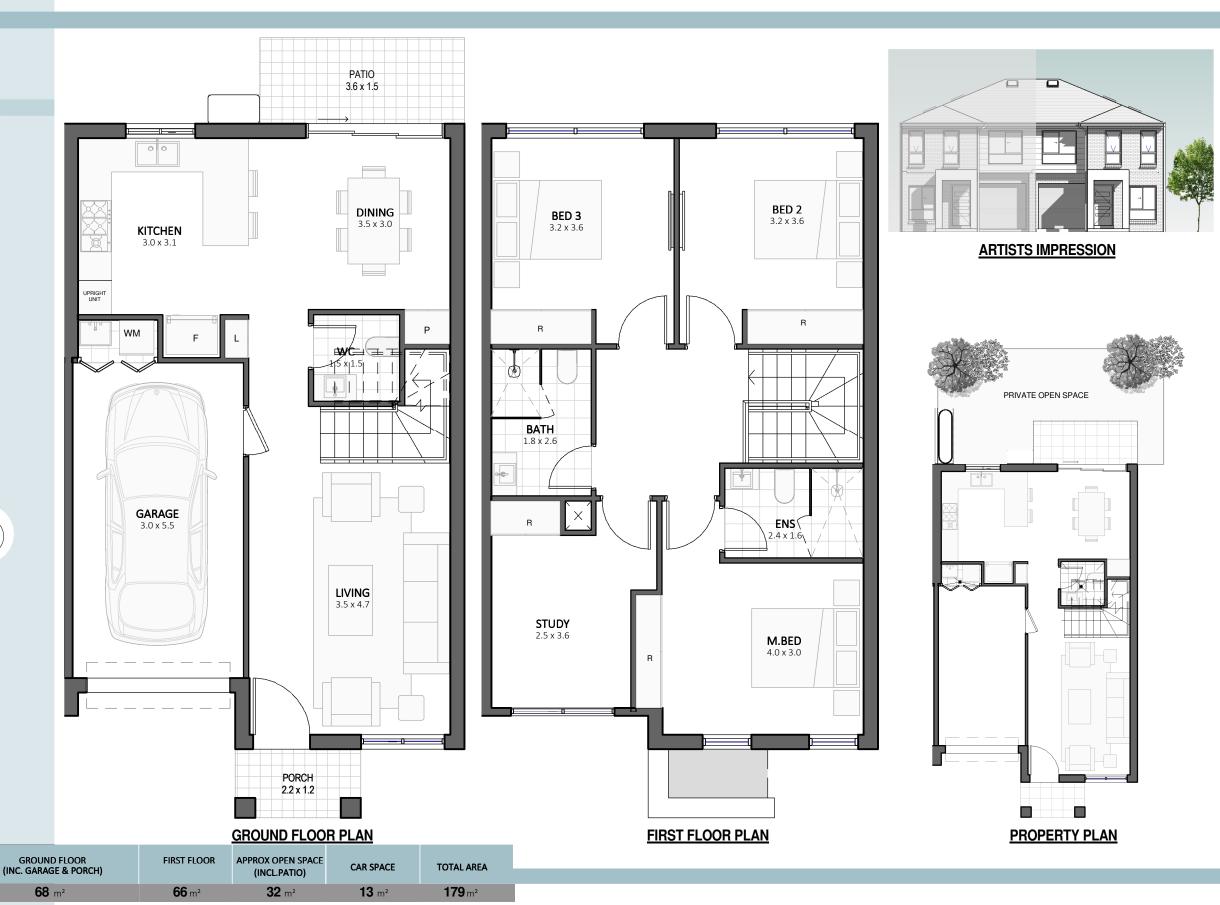

## 73-77 HAMBLEDON RD SCHOFIELDS

4 BEDROOM

2 BATH

**2 CAR SPACE** 

STAGE-1 SITE PLAN

## **KEY FEATURES:**

- 1. ULTRA MODERN KITCHEN & BATH
- 2. ENERGY EFFICIENT APPLIANCES
- 3. INNOVATIVE DESIGN
- 4. STEPS MAY BE INTRODUCED IN THE HOUSE & PLANS MAY BE MODIFIED A BIT, DEPENDING ON THE SITE PROFILE
- **5. ELEVATIONS ARE INDICATIVE**

Area quoted to be used as guide only. This plan is for illustration purposes only. All information contained is gathered from sources deemed to be reliable. We have no doubt it is accurate however we cannot guarantee it. Areas are subject to final survey. Layout may change due to final council approval. The marketing plan and strata plan area will vary because of the different methods of calculation adopted. The marketing plan area is based on the floor areas while the strata plan area is based on Strata Schemes (Freehold Development) Act 1973. Note: Store(S), Robe(R), Linen(L), Bath fixtures, Laundry fixtures & Kitchen joinery fixtures, form part of sales package. TV and other items such as credenza, sofa, study desk, TV units & beds are not included as part of sale. Windows and doors sizes are indicative and subject to change based on legislative approval.