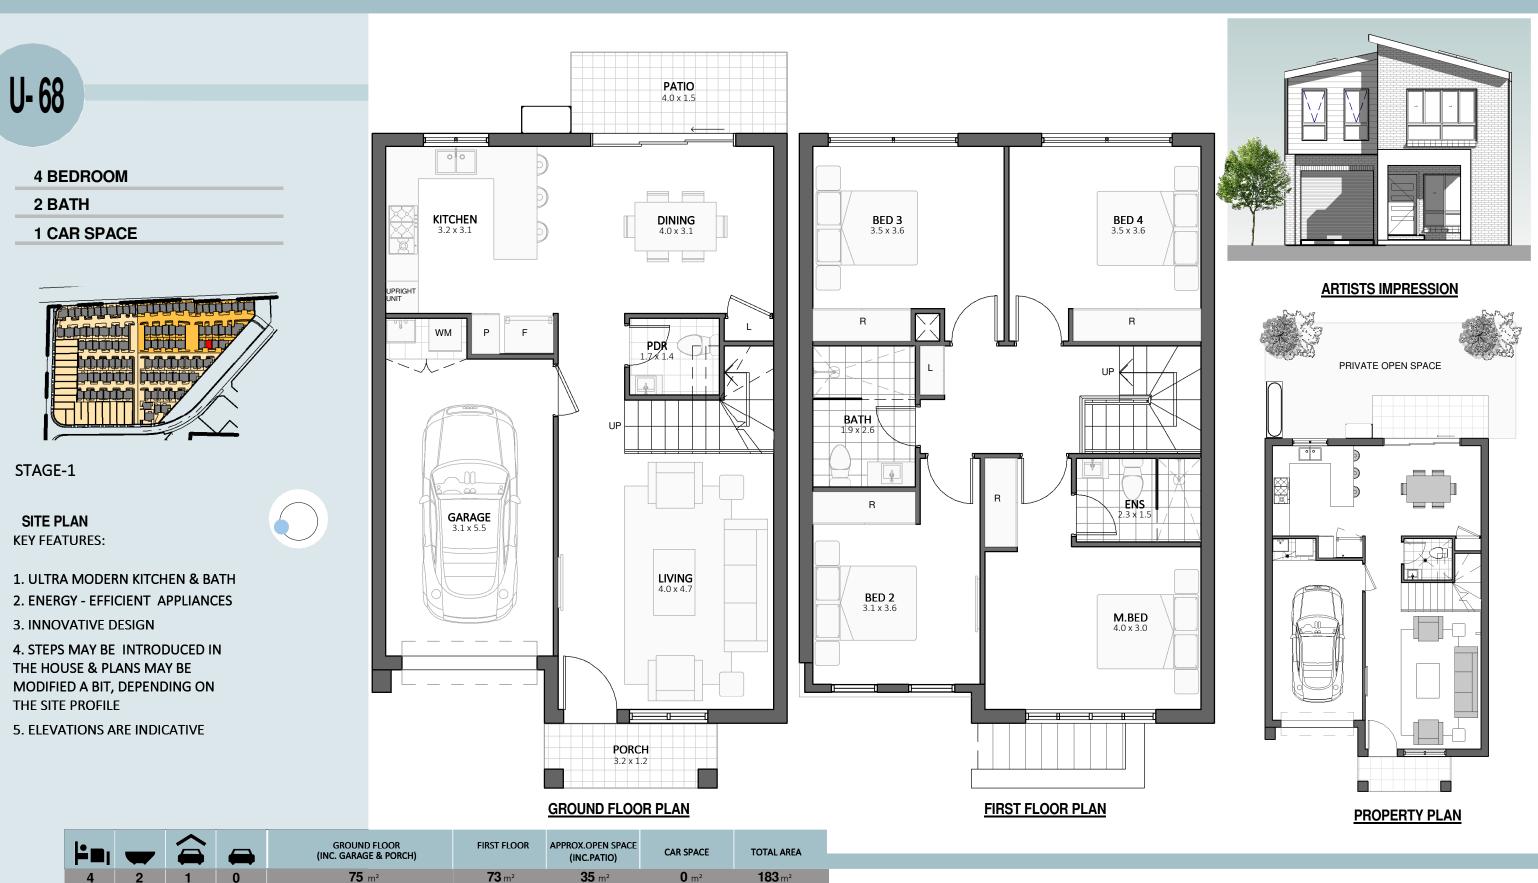

## 73-77 HAMBLEDON RD SCHOFIELDS

Area quoted to be used as guide only. This plan is for illustration purposes only. All information contained is gathered from sources deemed to be reliable. We have no doubt it is accurate however we cannot guarantee it. Areas are subject to final survey. Layout may change due to final council approval. The marketing plan and strata plan area will vary because of the different methods of calculation adopted. The marketing plan area is based on the floor areas while the strata plan area is based on Strata Schemes (Freehold Development) Act 1973. Note: Store(S), Robe(R), Linen(L), Bath fixtures, Laundry fixtures & Kitchen joinery fixtures, form part of sales package. TV and other items such as credenza, sofa, study desk, TV units & beds are not included as part of sale. Windows and doors sizes are indicative and subject to change based on legislative approval.

NOTE: DRIVEWAY DIRECTION MAY CHANGE/FLIP AS PER SITE CONDITION. ELEVATIONS ARE CONCEPTUAL ONLY AND SUBJECT TO CHANGE FROM UNIT TO UNIT. IF THE SELECTED UNIT IS ALLOCATED WITH EXTRA CAR PARK, THE AREA FOR THE SAME WILL BE ADDED IN THE TOTAL AREA.ONLY SELECTED UNITS HAVE EXTRA CARPARK.THE TOTAL AREA MAY VARY IF THIS UNIT HAS EXTRA CAR PARK ALLOCATED.