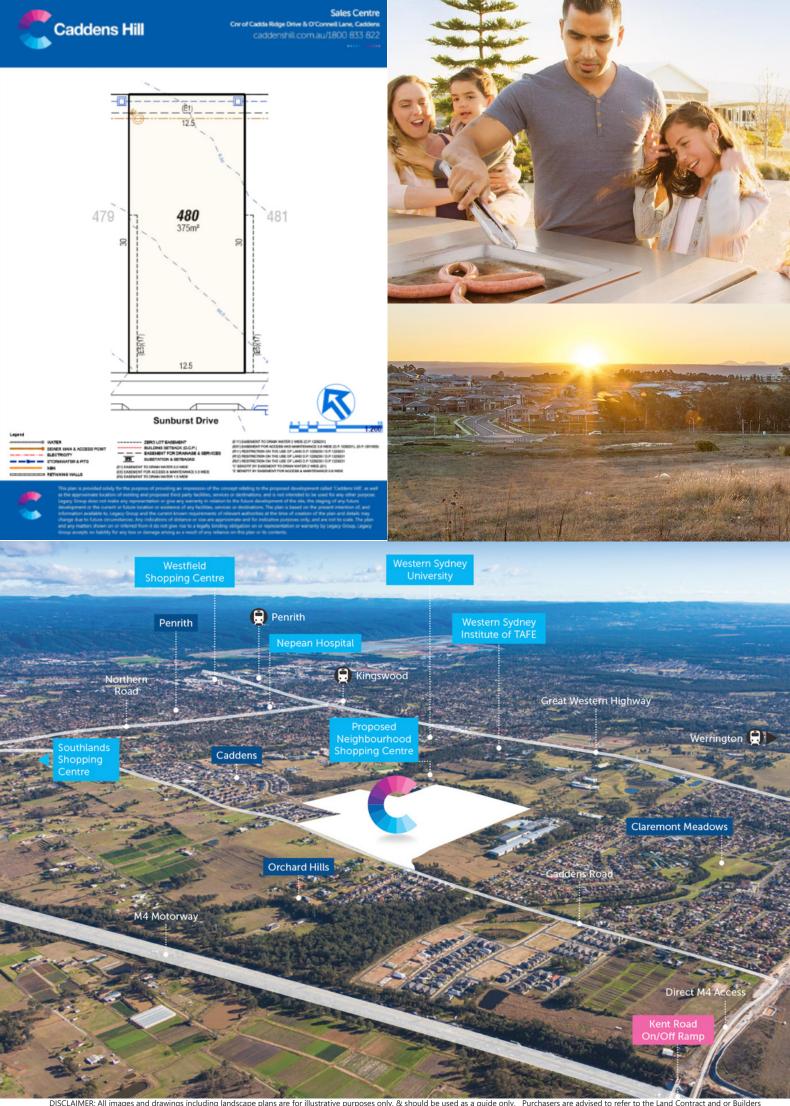

## CADDENS HILL

#### Lot 480 Sunburst Drive Caddens Hill

- Upstvle Package at no extra cost
- · Modern Standard Inclusions
- 2590mm ceiling height
- 900mm stainless steel oven
- 20mm stone benchtops in kitchen & vanities
- Soft close hinges to cabinetry and soft close drawers to kitchen
- Tiles to living areas
- · Carpets to bedrooms
- Ducted Actron air conditioning
- 3 coat paint system
- Upgraded T2 treated pine termite resistant timber frame and roof truss system
- · Automatic garage door opener
- · 'Coloured On' Concrete driveway
- · Land size 375m<sup>2</sup>
- · Land Price \$455,000 House \$290,560