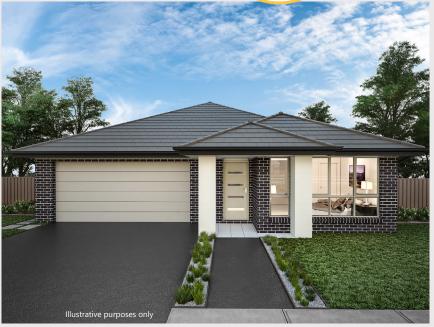

# HOUSE AND LAND PACKAGE

Appin 19 \$745,560

### Modern | Stylish | Affordable

#### Lot 480 Sunburst Drive Caddens Hill

- Upstvle Package at no extra cost
- · Modern Standard Inclusions
- 2590mm ceiling height
- 900mm stainless steel oven
- 20mm stone benchtops in kitchen & vanities
- Soft close hinges to cabinetry and soft close drawers to kitchen
- Tiles to living areas
- · Carpets to bedrooms
- Ducted Actron air conditioning
- 3 coat paint system
- Upgraded T2 treated pine termite resistant timber frame and roof truss system
- · Automatic garage door opener
- · 'Coloured On' Concrete driveway
- · Land size 375m<sup>2</sup>
- · Land Price \$455,000 House \$290,560