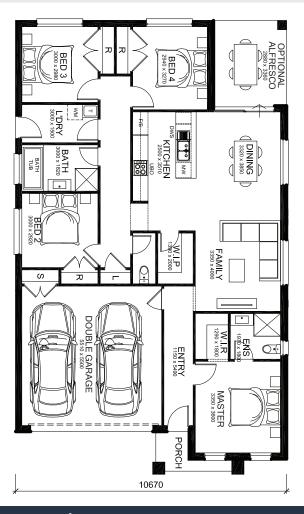

#### Lot 480 Sunburst Drive Caddens Hill

- Upstvle Package at no extra cost
- · Modern Standard Inclusions
- 2590mm ceiling height
- 900mm stainless steel oven
- 20mm stone benchtops in kitchen & vanities
- Soft close hinges to cabinetry and soft close drawers to kitchen
- Tiles to living areas
- · Carpets to bedrooms
- Ducted Actron air conditioning
- 3 coat paint system
- Upgraded T2 treated pine termite resistant timber frame and roof truss system
- · Automatic garage door opener
- · 'Coloured On' Concrete driveway
- · Land size 375m<sup>2</sup>
- · Land Price \$455,000 House \$290,560