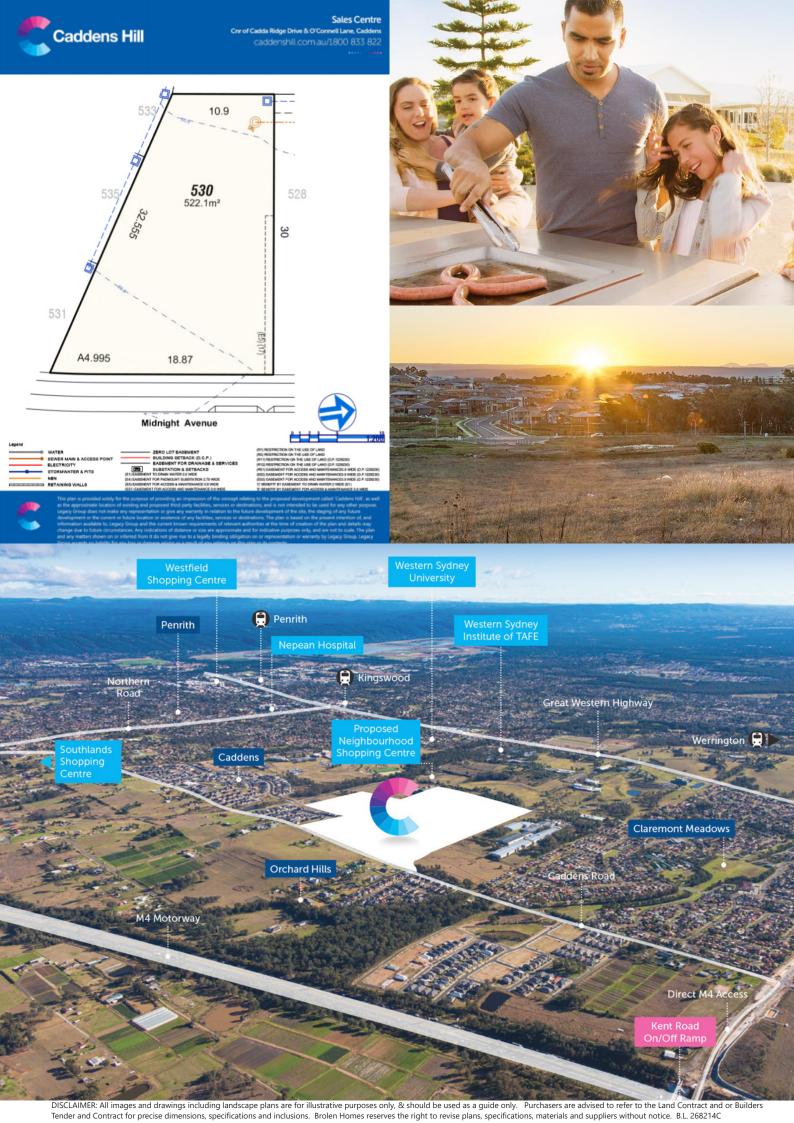

#### **Lot 530 Midnight Avenue Caddens Hill**

- Upstyle Package at no extra cost
- Modern Standard Inclusions
- 2590mm ceiling height
- 900mm stainless steel oven
- 20mm stone benchtops in kitchen & vanities
- Soft close hinges to cabinetry & soft close drawers to kitchen
- Tiles to living areas
- Carpets to bedrooms
- Ducted Actron air conditioning
- 3 coat paint system
- Upgraded T2 treated pine termite resistant timber frame and roof truss system
- Automatic garage door opener
- 'Coloured On' Concrete driveway
- Land size 522.1 m<sup>2</sup>
- Land Price \$535,000 House \$290,560