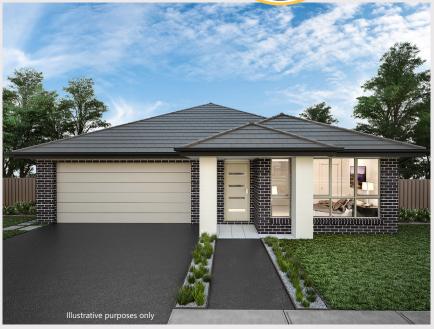

#### **Lot 530 Midnight Avenue Caddens Hill**

- Upstyle Package at no extra cost
- Modern Standard Inclusions
- 2590mm ceiling height
- 900mm stainless steel oven
- 20mm stone benchtops in kitchen & vanities
- Soft close hinges to cabinetry & soft close drawers to kitchen
- Tiles to living areas
- Carpets to bedrooms
- Ducted Actron air conditioning
- 3 coat paint system
- Upgraded T2 treated pine termite resistant timber frame and roof truss system
- Automatic garage door opener
- 'Coloured On' Concrete driveway
- Land size 522.1 m<sup>2</sup>
- Land Price \$535,000 House \$290,560