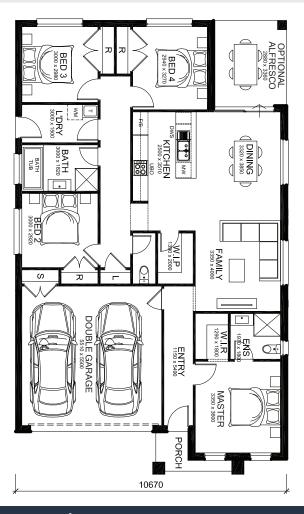

#### **Lot 530 Midnight Avenue Caddens Hill**

- Upstyle Package at no extra cost
- Modern Standard Inclusions
- 2590mm ceiling height
- 900mm stainless steel oven
- 20mm stone benchtops in kitchen & vanities
- Soft close hinges to cabinetry & soft close drawers to kitchen
- Tiles to living areas
- Carpets to bedrooms
- Ducted Actron air conditioning
- 3 coat paint system
- Upgraded T2 treated pine termite resistant timber frame and roof truss system
- Automatic garage door opener
- 'Coloured On' Concrete driveway
- Land size 522.1 m<sup>2</sup>
- Land Price \$535,000 House \$290,560