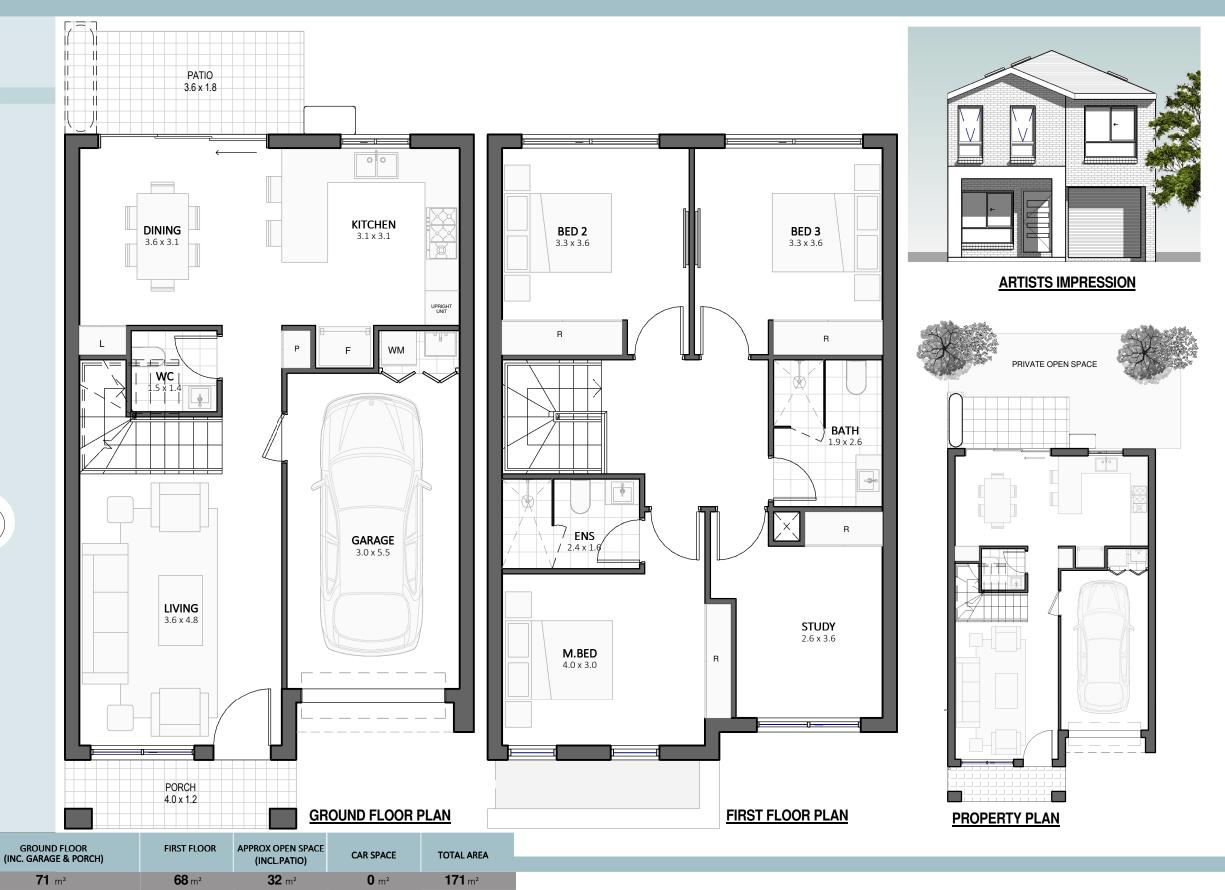

## **KEY FEATURES:**

- 1. ULTRA MODERN KITCHEN & BATH
- 2. ENERGY EFFICIENT APPLIANCES
- 3. INNOVATIVE DESIGN
- 4. STEPS MAY BE INTRODUCED IN THE HOUSE & PLANS MAY BE MODIFIED A BIT, DEPENDING ON THE SITE PROFILE
- **5. ELEVATIONS ARE INDICATIVE**

Area quoted to be used as guide only. This plan is for illustration purposes only. All information contained is gathered from sources deemed to be reliable. We have no doubt it is accurate however we cannot guarantee it.

Areas are subject to final survey. Layout may change due to final council approval. The marketing plan and strata plan area will vary because of the different methods of calculation adopted. The marketing plan area is based on the floor areas while the strata plan area is based on Strata Schemes (Freehold Development) Act 1973. Note: Store(S), Robe(R), Linen(L), Bath fixtures, Laundry fixtures & Kitchen joinery fixtures, form part of sales package. TV and other items such as credenza, sofa, study desk, TV units & beds are not included as part of sale. Windows and doors sizes are indicative and subject to change based on legislative approval.

NOTE: DRIVEWAY DIRECTION MAY CHANGE/FLIP AS PER SITE CONDITION.ELEVATIONS ARE CONCEPTUAL ONLY AND SUBJECT TO CHANGE FROM UNIT TO UNIT. IF THE SELECTED UNIT IS ALLOCATED WITH EXTRA CAR PARK, THE AREA FOR THE SAME WILL BE ADDED IN THE TOTAL AREA.ONLY SELECTED UNITS HAVE EXTRA CARPARK.THE TOTAL AREA MAY VARY IF THIS UNIT HAS EXTRA CAR PARK ALLOCATED.