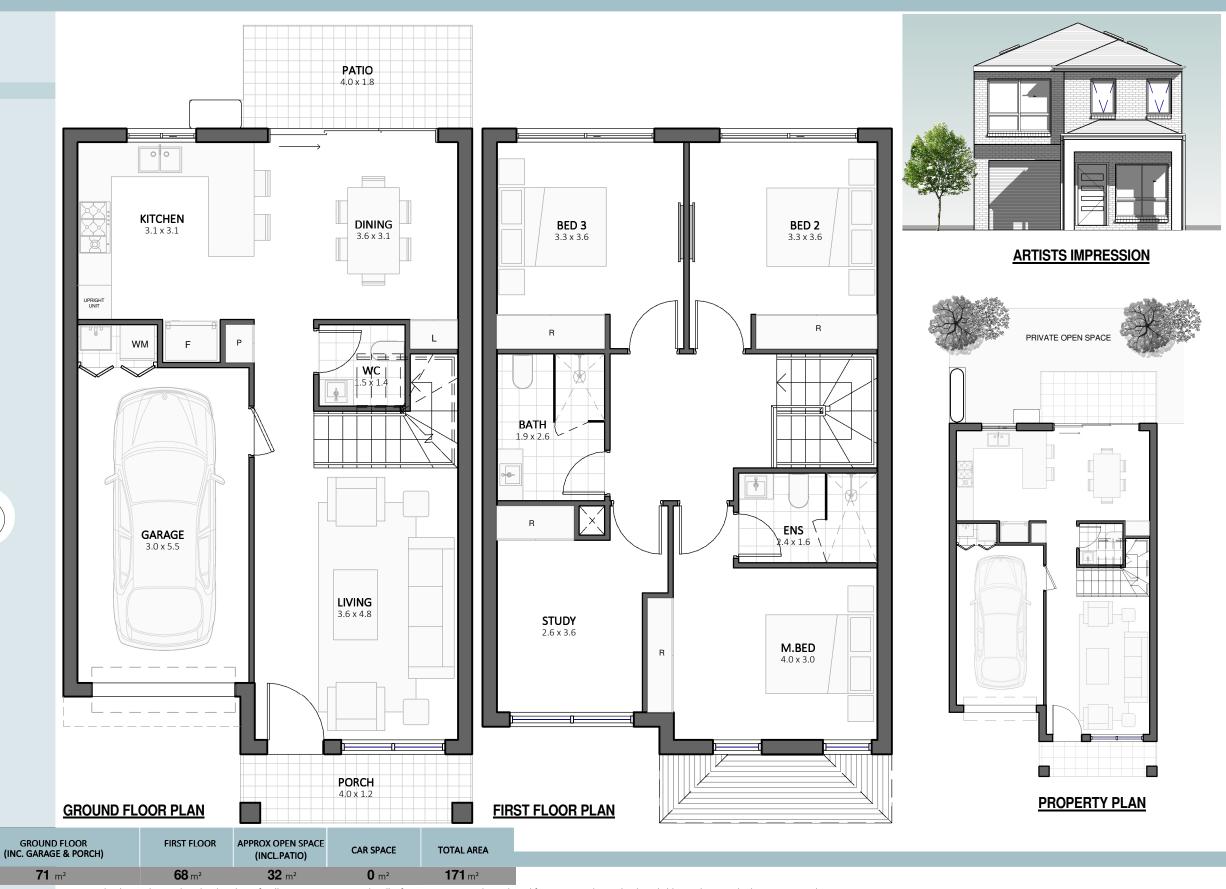

## **KEY FEATURES:**

- 1. ULTRA MODERN KITCHEN & BATH
- 2. ENERGY EFFICIENT APPLIANCES
- 3. INNOVATIVE DESIGN
- 4. STEPS MAY BE INTRODUCED IN THE HOUSE & PLANS MAY BE MODIFIED A BIT, DEPENDING ON THE SITE PROFILE
- **5. ELEVATIONS ARE INDICATIVE**

Area quoted to be used as guide only. This plan is for illustration purposes only. All information contained is gathered from sources deemed to be reliable. We have no doubt it is accurate however we cannot guarantee it. Areas are subject to final survey. Layout may change due to final council approval. The marketing plan and strata plan area will vary because of the different methods of calculation adopted. The marketing plan area is based on the floor areas while the strata plan area is based on Strata Schemes (Freehold Development) Act 1973. Note: Store(S), Robe(R), Linen(L), Bath fixtures, Laundry fixtures & Kitchen joinery fixtures, form part of sales package. TV and other items such as credenza, sofa,

study desk, TV units & beds are not included as part of sale. Windows and doors sizes are indicative and subject to change based on legislative approval.