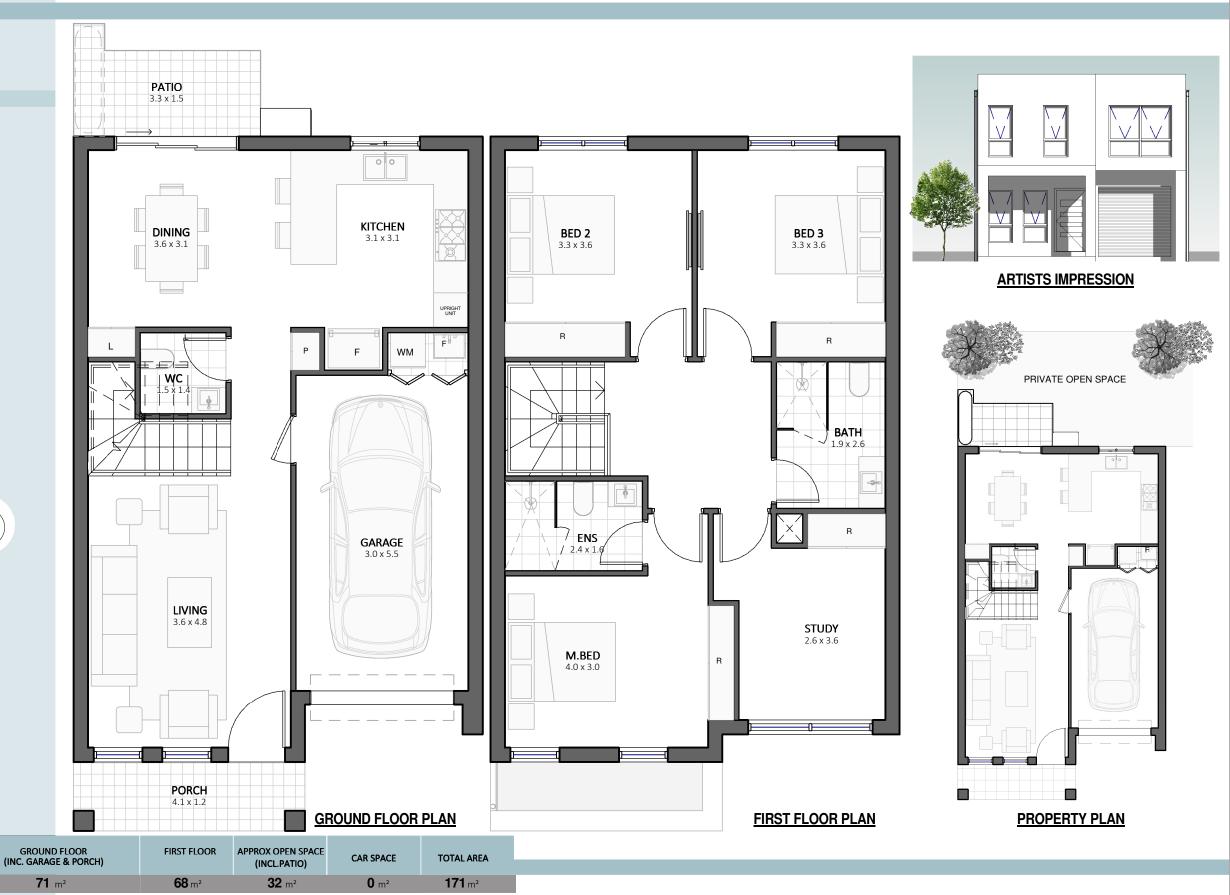

## 73-77 HAMBLEDON RD SCHOFIELDS

4 BEDROOM

2 BATH

1 CAR SPACE

STAGE-1 SITE PLAN

## **KEY FEATURES:**

- 1. ULTRA MODERN KITCHEN & BATH
- 2. ENERGY EFFICIENT APPLIANCES
- 3. INNOVATIVE DESIGN
- 4. STEPS MAY BE INTRODUCED IN THE HOUSE & PLANS MAY BE MODIFIED A BIT, DEPENDING ON THE SITE PROFILE
- **5. ELEVATIONS ARE INDICATIVE**

Area quoted to be used as guide only. This plan is for illustration purposes only. All information contained is gathered from sources deemed to be reliable. We have no doubt it is accurate however we cannot guarantee it. Areas are subject to final survey. Layout may change due to final council approval. The marketing plan and strata plan area will vary because of the different methods of calculation adopted. The marketing plan area is based on the floor areas while the strata plan area is based on Strata Schemes (Freehold Development) Act 1973. Note: Store(S), Robe(R), Linen(L), Bath fixtures, Laundry fixtures & Kitchen joinery fixtures, form part of sales package. TV and other items such as credenza, sofa, study desk, TV units & beds are not included as part of sale. Windows and doors sizes are indicative and subject to change based on legislative approval.